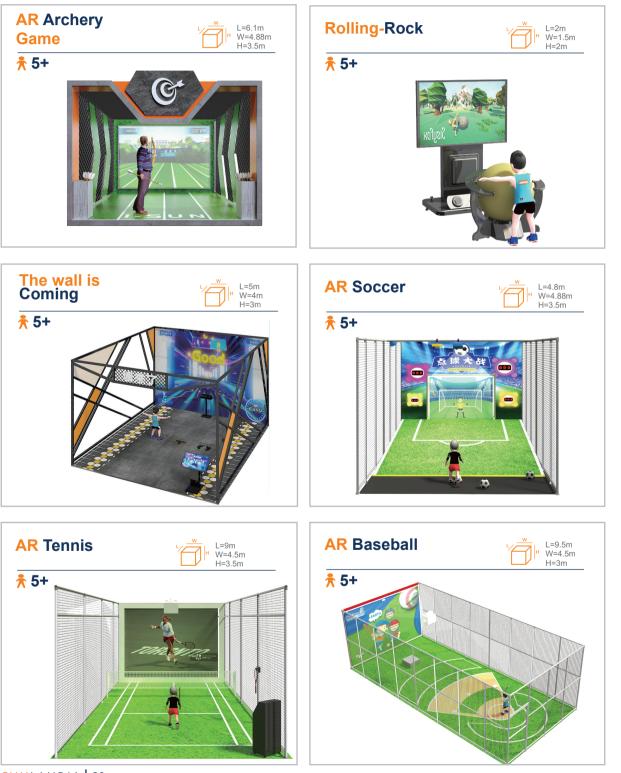

safety standards are world-class.





FUNLANDIA 22

# **VORTEX TUNNEL**

The most immersive and mind-blowing attraction that takes you into a virtual spinning world. This tunnel is designed with a spinning illusional image that cheats your mind. The players who walk into it will start to stumble and can barely stand sraight, it is wildly fun and entertaining for both the players and the viewers. There's no denying that this attraction is going to be the highlight of any modern play center.









### CLIMBING WALL

### **BASIC CLIMBING WALL**



### PREMIUM CLIMBING WALL









000



### Funland a l adventure play







FUNLANDIA 26

### **INFLATABLES SPORTS**



### **TUG-A-WAR**

\* 5+ \*\*\* 2 persons

L=8.6m W=3.1m H=2m







Funland a I ADVENTURE PLAY

### INTERACTIVE SPORTS



FUNLANDIA 28