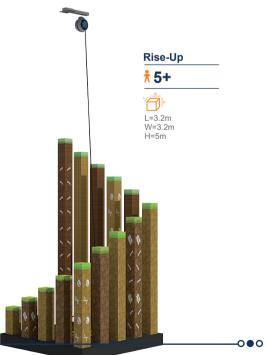

adults a more exhilarating ride as the accelerator speeds up in the middle. Audio effects can also be integrated to provide a more immersive play experience. Like all Funlandia products, Shuttle Zipline's safety standards are world-class.





FUNLANDIA 22

# **VORTEX TUNNEL**

The most immersive and mind-blowing attraction that takes you into a virtual spinning world. This tunnel is designed with a spinning illusional image that cheats your mind. The players who walk into it will start to stumble and can barely stand sraight, it is wildly fun and entertaining for both the players and the viewers. There's no denying that this attraction is going to be the highlight of any modern play center.









### CLIMBING WALL

### **BASIC CLIMBING WALL**



### PREMIUM CLIMBING WALL









000



### Funland a l adventure play







FUNLANDIA 26

### **INFLATABLES SPORTS**



### **TUG-A-WAR**

\* 5+ \*\*\* 2 persons

L=8.6m W=3.1m H=2m







Funland a I ADVENTURE PLAY

### INTERACTIVE SPORTS



FUNLANDIA 28