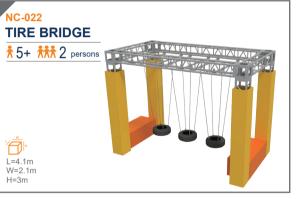

## **ROPE COURSES**

Funland a I ADVENTURE PLAY

OBSTACLES 000-JUMP BALL SINGLE ROPE <del>†</del> 5+ **†**5+ L=6.1m H=6.1m L=6.1m H=6.1m JUMP STEPS **ROPE BRIDGE ∱5+** <u>†</u>5+ L=6.1m H=6.1m L=6.1m H=6.1m POLYLINE BRIDGE BALANCE BRIDGE **†**5+ <del>1</del>5+ L=6.1m H=6.1m L=6.1m H=6.1m