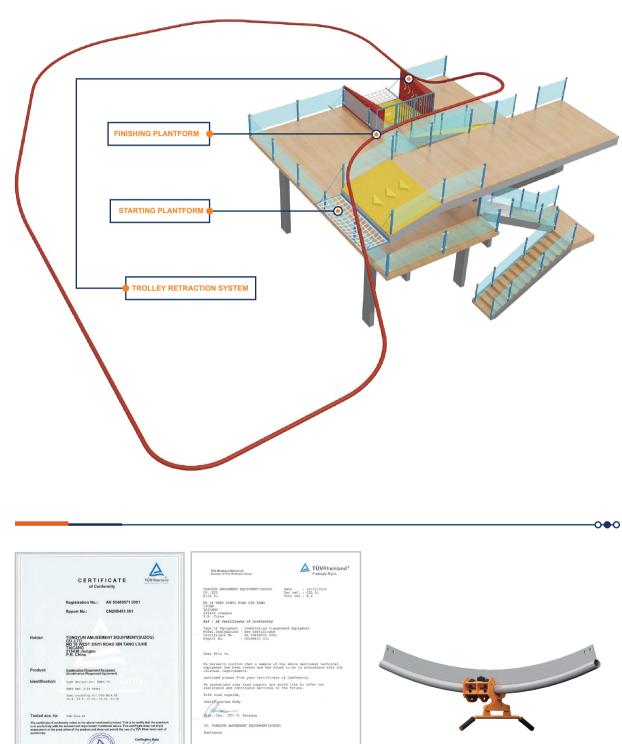

### Funland a l adventure play

Zipline meets the roller coaster ride! Enjoy the rush of adrenaline as you glide into the air and feel the wind blow in your face with Funlandia's Rail Fly. Our company holds Special Equipment Manufacturing Permits from China, which imposes very strict regulations regarding design and manufacturing. By combining extreme fun and top-level safety, Funlandia's Rail Fly will take your indoor playgrounds to the next level.

### SUITABLE FOR -

-0.00

-0-0-0

**OPERATING** CAPACITY **SPEED** -0-0-0 UP TO **20** км/н UP TO 60 PPL/H

**RAIL FLY** 

FUNLANDIA | 18