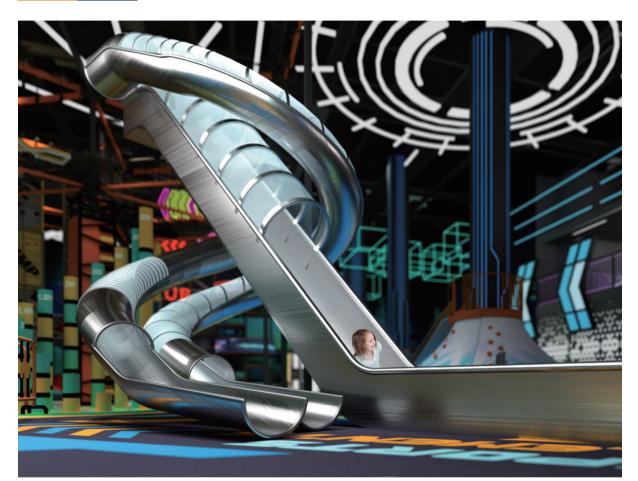

### STAINLESS STEEL SLIDE

FUNLANDIA | 16

360° BICYCLE

7+ Tersons

L=4.7m W=1.3m H=4.5m

#### FUNLANDIA | 17