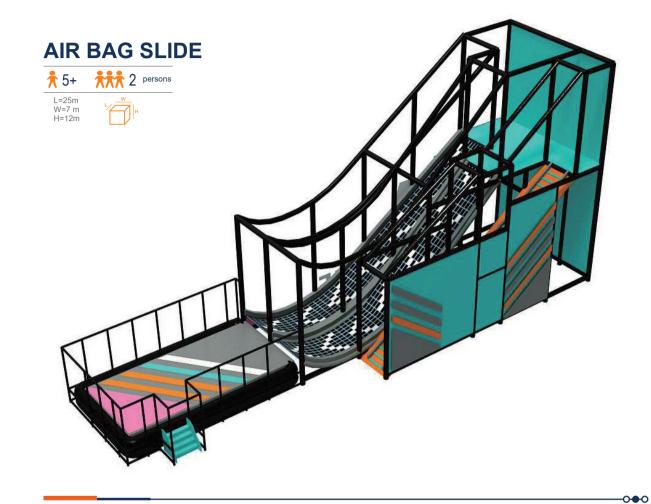

enture play

























### STAINLESS STEEL SLIDE





FUNLANDIA | 16



360° BICYCLE

7+ Tersons

L=4.7m W=1.3m H=4.5m









#### FUNLANDIA | 17

### Funland a l adventure play



Zipline meets the roller coaster ride! Enjoy the rush of adrenaline as you glide into the air and feel the wind blow in your face with Funlandia's Rail Fly. Our company holds Special Equipment Manufacturing Permits from China, which imposes very strict regulations regarding design and manufacturing. By combining extreme fun and top-level safety, Funlandia's Rail Fly will take your indoor playgrounds to the next level.

### SUITABLE FOR -





-0.00



-0-0-0

**OPERATING** CAPACITY **SPEED** -0-0-0 UP TO **20** км/н UP TO 60 PPL/H



**RAIL FLY** 





FUNLANDIA | 18









## **DONUT SLIDE**



### **CURVY DONUT SLIDE**



FUNLANDIA 20



### Funlandia I ADVENTURE PLAY

## SHUTTLE ZIPLINE

Unlike the conventional zipline which goes one-way and is manually operated, Funlandia's new invention Shuttel Zipline goes round-way and is operated automatically with a controller, and better yet, it has 2 programmable play modes that are suitable for different types of players! Roaming Mode provides a parent-child duo experience, and Thrill Mode gives adults a more exhilarating ride as the accelerator speeds up in the middle. Audio effects can also be integrated to provide a more immersive play experience. Like all Funlandia products, Shuttle Zipline's safety standards are world-class.





FUNLANDIA 22

# **VORTEX TUNNEL**

The most immersive and mind-blowing attraction that takes you int