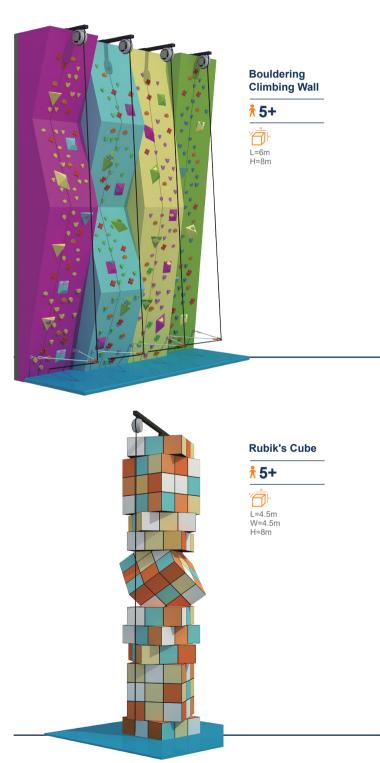

l Mode gives adults a more exhilarating ride as the accelerator speeds up in the middle. Audio effects can also be integrated to provide a more immersive play experience. Like all Funlandia products, Shuttle Zipline's safety standards are world-class.





FUNLANDIA 22

# **VORTEX TUNNEL**

The most immersive and mind-blowing attraction that takes you into a virtual spinning world. This tunnel is designed with a spinning illusional image that cheats your mind. The players who walk into it will start to stumble and can barely stand sraight, it is wildly fun and entertaining for both the players and the viewers. There's no denying that this attraction is going to be the highlight of any modern play center.









### CLIMBING WALL

### **BASIC CLIMBING WALL**



### PREMIUM CLIMBING WALL









000



### Funland a l adventure play







FUNLANDIA 26

### **INFLATABLES SPORTS**



### **TUG-A-WAR**

\* 5+ \*\*\* 2 persons

L=8.6m W=3.1m H=2m







Funland a I ADVENTURE PLAY

### INTERACTIVE SPORTS



FUNLANDIA 28