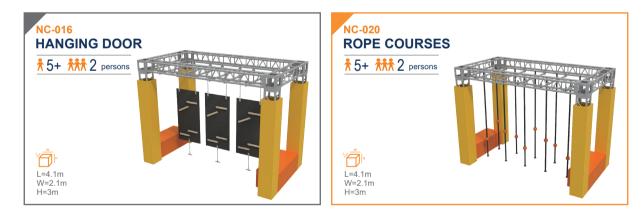

## **ROPE COURSES**

Funland a I ADVENTURE PLAY

OBSTACLES 000-JUMP BALL SINGLE ROPE <del>†</del> 5+ **†**5+ L=6.1m H=6.1m L=6.1m H=6.1m JUMP STEPS **ROPE BRIDGE ∱5+** <u>†</u>5+ L=6.1m H=6.1m L=6.1m H=6.1m POLYLINE BRIDGE BALANCE BRIDGE **†**5+ <del>1</del>5+ L=6.1m H=6.1m L=6.1m H=6.1m