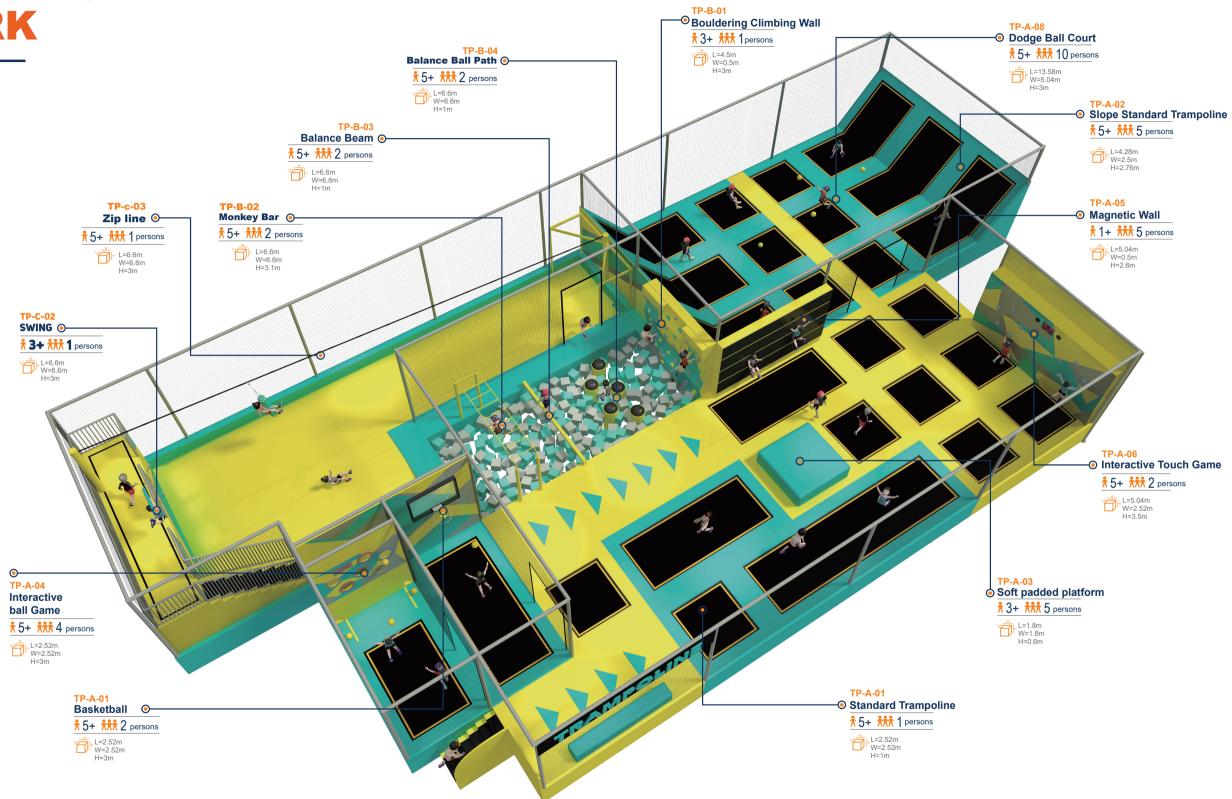

riving experience to kids of all ages and their parents!



Shanghai Headquarter Total employees: over 300 R&D and designers: over 80

> Product distribution Products are exported to North America, Europe and other high-end markets

> > 3000

0.00

projects



Since 2007, Funlandia has been providing high-quality products for more than 2000 fun centers around the world, we boost the most extensive product lines in the industry, which include over 20 product series and over 300 individual pieces of equipment, with such versatility, we can suit the needs of all ages from toddlers to grown-ups, in settings from a small indoor area to huge amusement parks.

Suzhou factory

Factory area:

20000

sam

With various modern

manufacturing equipment and a test-

laboratory





### TRAMPOLINE PARK





## WARRIOR CHALLENGE COURSES



Basic Specifications



### WARRIOR CHALLENGE COURSES





FUNLANDIA 06



0.00

### **OBSTACLES >>>**











FUNLANDIA 08

## **OBSTACLES**













## **GROUND OBSTACLES**



FUNLANDIA | 10

## **ROPE COURSES**







Funland a I ADVENTURE PLAY



OBSTACLES 000-JUMP BALL SINGLE ROPE <del>†</del> 5+ **†**5+ L=6.1m H=6.1m L=6.1m H=6.1m JUMP STEPS **ROPE BRIDGE ∱5+** <u>†</u>5+ L=6.1m H=6.1m L=6.1m H=6.1m POLYLINE BRIDGE BALANCE BRIDGE **†**5+ <del>1</del>5+ L=6.1m H=6.1m L=6.1m H=6.1m

FUNLANDIA | 12

### Funland a ladventure play

























### STAINLESS STEEL SLIDE





FUNLANDIA | 16



360° BICYCLE

7+ Tersons

L=4.7m W=1.3m H=4.5m









#### FUNLANDIA | 17

### Funland a l adventure play



Zipline meets the roller coaster r