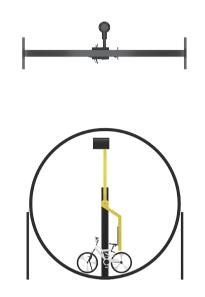

### STAINLESS STEEL SLIDE

FUNLANDIA | 16

360° BICYCLE

7+ Tersons

L=4.7m W=1.3m H=4.5m