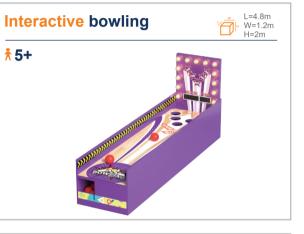

lass.





FUNLANDIA 22

# **VORTEX TUNNEL**

The most immersive and mind-blowing attraction that takes you into a virtual spinning world. This tunnel is designed with a spinning illusional image that cheats your mind. The players who walk into it will start to stumble and can barely stand sraight, it is wildly fun and entertaining for both the players and the viewers. There's no denying that this attraction is going to be the highlight of any modern play center.









### CLIMBING WALL

### **BASIC CLIMBING WALL**



### PREMIUM CLIMBING WALL









000



### Funland a l adventure play







FUNLANDIA 26

### **INFLATABLES SPORTS**



### **TUG-A-WAR**

\* 5+ \*\*\* 2 persons

L=8.6m W=3.1m H=2m







Funland a I ADVENTURE PLAY

### INTERACTIVE SPORTS



FUNLANDIA 28