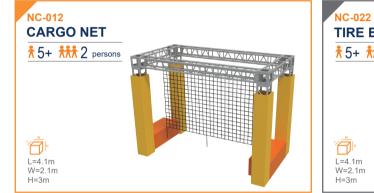

## **ROPE COURSES**

Funland a I ADVENTURE PLAY

OBSTACLES 000-JUMP BALL SINGLE ROPE <del>†</del> 5+ **†**5+ L=6.1m H=6.1m L=6.1m H=6.1m JUMP STEPS **ROPE BRIDGE ∱5+** <u>†</u>5+ L=6.1m H=6.1m L=6.1m H=6.1m POLYLINE BRIDGE BALANCE BRIDGE **†**5+ <del>1</del>5+ L=6.1m H=6.1m L=6.1m H=6.1m