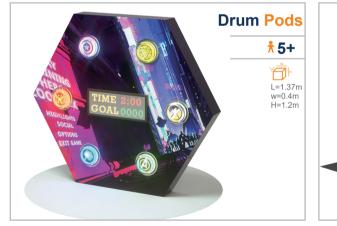

orld-class.





FUNLANDIA 22

# **VORTEX TUNNEL**

The most immersive and mind-blowing attraction that takes you into a virtual spinning world. This tunnel is designed with a spinning illusional image that cheats your mind. The players who walk into it will start to stumble and can barely stand sraight, it is wildly fun and entertaining for both the players and the viewers. There's no denying that this attraction is going to be the highlight of any modern play center.









### CLIMBING WALL

### **BASIC CLIMBING WALL**



### PREMIUM CLIMBING WALL









000



### Funland a l adventure play







FUNLANDIA 26

### **INFLATABLES SPORTS**



### **TUG-A-WAR**

\* 5+ \*\*\* 2 persons

L=8.6m W=3.1m H=2m







Funland a I ADVENTURE PLAY

### INTERACTIVE SPORTS



FUNLANDIA 28