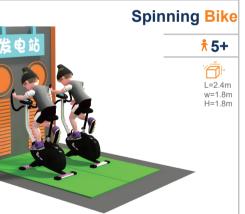

ss.





FUNLANDIA 22

# **VORTEX TUNNEL**

The most immersive and mind-blowing attraction that takes you into a virtual spinning world. This tunnel is designed with a spinning illusional image that cheats your mind. The players who walk into it will start to stumble and can barely stand sraight, it is wildly fun and entertaining for both the players and the viewers. There's no denying that this attraction is going to be the highlight of any modern play center.









### CLIMBING WALL

### **BASIC CLIMBING WALL**



### PREMIUM CLIMBING WALL









000



### Funland a l adventure play







FUNLANDIA 26

### **INFLATABLES SPORTS**



### **TUG-A-WAR**

\* 5+ \*\*\* 2 persons

L=8.6m W=3.1m H=2m







Funland a I ADVENTURE PLAY

### INTERACTIVE SPORTS



FUNLANDIA 28