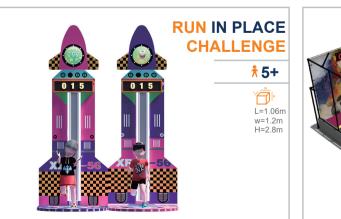

ld-class.





FUNLANDIA 22

# **VORTEX TUNNEL**

The most immersive and mind-blowing attraction that takes you into a virtual spinning world. This tunnel is designed with a spinning illusional image that cheats your mind. The players who walk into it will start to stumble and can barely stand sraight, it is wildly fun and entertaining for both the players and the viewers. There's no denying that this attraction is going to be the highlight of any modern play center.









### CLIMBING WALL

### **BASIC CLIMBING WALL**



### PREMIUM CLIMBING WALL









000



### Funland a l adventure play







FUNLANDIA 26

### **INFLATABLES SPORTS**



### **TUG-A-WAR**

\* 5+ \*\*\* 2 persons

L=8.6m W=3.1m H=2m







Funland a I ADVENTURE PLAY

### INTERACTIVE SPORTS



FUNLANDIA 28