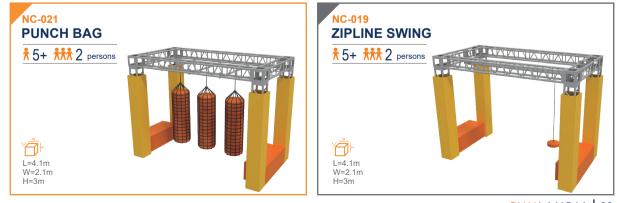

## **ROPE COURSES**

Funland a I ADVENTURE PLAY

OBSTACLES 000-JUMP BALL SINGLE ROPE <del>†</del> 5+ **†**5+ L=6.1m H=6.1m L=6.1m H=6.1m JUMP STEPS **ROPE BRIDGE ∱5+** <u>†</u>5+ L=6.1m H=6.1m L=6.1m H=6.1m POLYLINE BRIDGE BALANCE BRIDGE **†**5+ <del>1</del>5+ L=6.1m H=6.1m L=6.1m H=6.1m