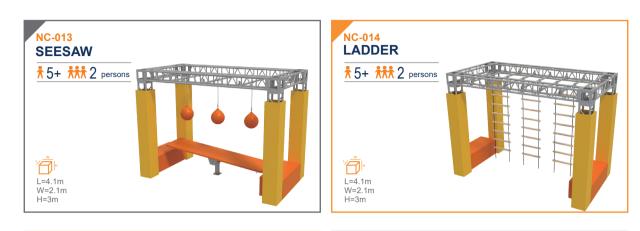

## **ROPE COURSES**

Funland a I ADVENTURE PLAY

OBSTACLES 000-JUMP BALL SINGLE ROPE <del>†</del> 5+ **†**5+ L=6.1m H=6.1m L=6.1m H=6.1m JUMP STEPS **ROPE BRIDGE ∱5+** <u>†</u>5+ L=6.1m H=6.1m L=6.1m H=6.1m POLYLINE BRIDGE BALANCE BRIDGE **†**5+ <del>1</del>5+ L=6.1m H=6.1m L=6.1m H=6.1m