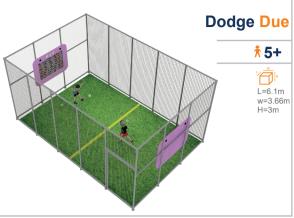

re world-class.





FUNLANDIA 22

# **VORTEX TUNNEL**

The most immersive and mind-blowing attraction that takes you into a virtual spinning world. This tunnel is designed with a spinning illusional image that cheats your mind. The players who walk into it will start to stumble and can barely stand sraight, it is wildly fun and entertaining for both the players and the viewers. There's no denying that this attraction is going to be the highlight of any modern play center.









### CLIMBING WALL

### **BASIC CLIMBING WALL**



### PREMIUM CLIMBING WALL









000



### Funland a l adventure play







FUNLANDIA 26

### **INFLATABLES SPORTS**



### **TUG-A-WAR**

\* 5+ \*\*\* 2 persons

L=8.6m W=3.1m H=2m







Funland a I ADVENTURE PLAY

### INTERACTIVE SPORTS



FUNLANDIA 28