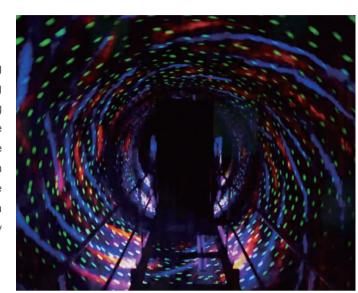

# **VORTEX TUNNEL**

The most immersive and mind-blowing attraction that takes you into a virtual spinning world. This tunnel is designed with a spinning illusional image that cheats your mind. The players who walk into it will start to stumble and can barely stand sraight, it is wildly fun and entertaining for both the players and the viewers. There's no denying that this attraction is going to be the highlight of any modern play center.