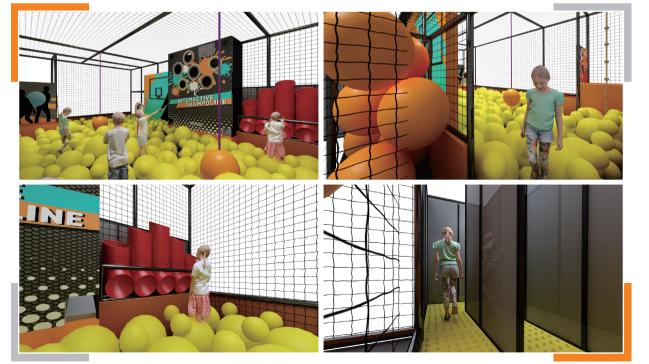

accelerator speeds up in the middle. Audio effects can also be integrated to provide a more immersive play experience. Like all Funlandia products, Shuttle Zipline's safety standards are world-class.





FUNLANDIA 22

# **VORTEX TUNNEL**

The most immersive and mind-blowing attraction that takes you into a virtual spinning world. This tunnel is designed with a spinning illusional image that cheats your mind. The players who walk into it will start to stumble and can barely stand sraight, it is wildly fun and entertaining for both the players and the viewers. There's no denying that this attraction is going to be the highlight of any modern play center.









### CLIMBING WALL

### **BASIC CLIMBING WALL**



### PREMIUM CLIMBING WALL









000



### Funland a l adventure play







FUNLANDIA 26

### **INFLATABLES SPORTS**



### **TUG-A-WAR**

\* 5+ \*\*\* 2 persons

L=8.6m W=3.1m H=2m







Funland a I ADVENTURE PLAY

### INTERACTIVE SPORTS



FUNLANDIA 28