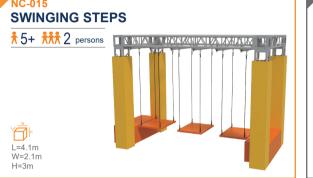

## **ROPE COURSES**

Funland a I ADVENTURE PLAY

OBSTACLES 000-JUMP BALL SINGLE ROPE <del>†</del> 5+ **†**5+ L=6.1m H=6.1m L=6.1m H=6.1m JUMP STEPS **ROPE BRIDGE ∱5+** <u>†</u>5+ L=6.1m H=6.1m L=6.1m H=6.1m POLYLINE BRIDGE BALANCE BRIDGE **†**5+ <del>1</del>5+ L=6.1m H=6.1m L=6.1m H=6.1m