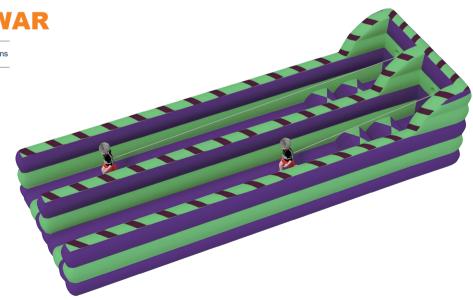

### **TUG-A-WAR**

\* 5+ \*\*\* 2 persons

L=8.6m W=3.1m H=2m

Funland a I ADVENTURE PLAY