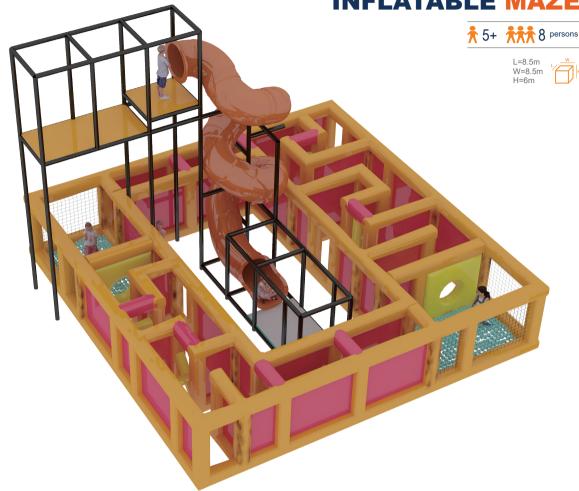

effects can also be integrated to provide a more immersive play experience. Like all Funlandia products, Shuttle Zipline's safety standards are world-class.





FUNLANDIA 22

# **VORTEX TUNNEL**

The most immersive and mind-blowing attraction that takes you into a virtual spinning world. This tunnel is designed with a spinning illusional image that cheats your mind. The players who walk into it will start to stumble and can barely stand sraight, it is wildly fun and entertaining for both the players and the viewers. There's no denying that this attraction is going to be the highlight of any modern play center.









### CLIMBING WALL

### **BASIC CLIMBING WALL**



### PREMIUM CLIMBING WALL









000



### Funland a l adventure play







FUNLANDIA 26

### **INFLATABLES SPORTS**



### **TUG-A-WAR**

\* 5+ \*\*\* 2 persons

L=8.6m W=3.1m H=2m







Funland a I ADVENTURE PLAY

### INTERACTIVE SPORTS



FUNLANDIA 28