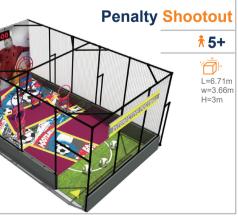

.





FUNLANDIA 22

# **VORTEX TUNNEL**

The most immersive and mind-blowing attraction that takes you into a virtual spinning world. This tunnel is designed with a spinning illusional image that cheats your mind. The players who walk into it will start to stumble and can barely stand sraight, it is wildly fun and entertaining for both the players and the viewers. There's no denying that this attraction is going to be the highlight of any modern play center.









### CLIMBING WALL

### **BASIC CLIMBING WALL**



### PREMIUM CLIMBING WALL









000



### Funland a l adventure play







FUNLANDIA 26

### **INFLATABLES SPORTS**



### **TUG-A-WAR**

\* 5+ \*\*\* 2 persons

L=8.6m W=3.1m H=2m







Funland a I ADVENTURE PLAY

### INTERACTIVE SPORTS



FUNLANDIA 28