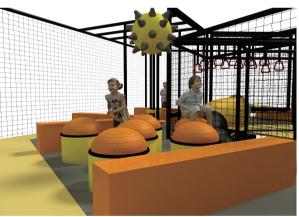

## **ROPE COURSES**

Funland a I ADVENTURE PLAY

OBSTACLES 000-JUMP BALL SINGLE ROPE <del>†</del> 5+ **†**5+ L=6.1m H=6.1m L=6.1m H=6.1m JUMP STEPS **ROPE BRIDGE ∱5+** <u>†</u>5+ L=6.1m H=6.1m L=6.1m H=6.1m POLYLINE BRIDGE BALANCE BRIDGE **†**5+ <del>1</del>5+ L=6.1m H=6.1m L=6.1m H=6.1m

FUNLANDIA | 12