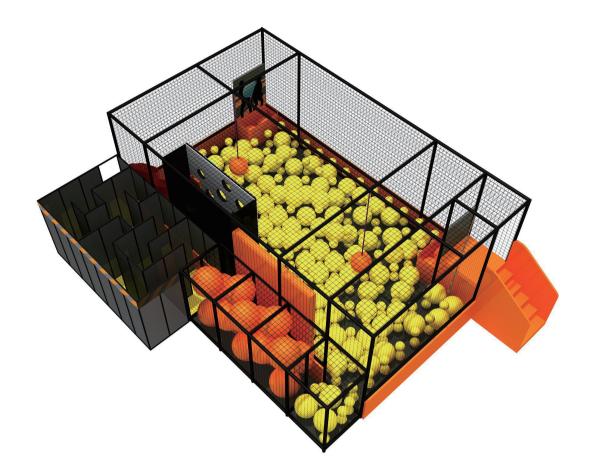

he accelerator speeds up in the middle. Audio effects can also be integrated to provide a more immersive play experience. Like all Funlandia products, Shuttle Zipline's safety standards are world-class.





FUNLANDIA 22

# **VORTEX TUNNEL**

The most immersive and mind-blowing attraction that takes you into a virtual spinning world. This tunnel is designed with a spinning illusional image that cheats your mind. The players who walk into it will start to stumble and can barely stand sraight, it is wildly fun and entertaining for both the players and the viewers. There's no denying that this attraction is going to be the highlight of any modern play center.









### CLIMBING WALL

### **BASIC CLIMBING WALL**



### PREMIUM CLIMBING WALL









000



### Funland a l adventure play







FUNLANDIA 26

### **INFLATABLES SPORTS**



### **TUG-A-WAR**

\* 5+ \*\*\* 2 persons

L=8.6m W=3.1m H=2m







Funland a I ADVENTURE PLAY

### INTERACTIVE SPORTS



FUNLANDIA 28