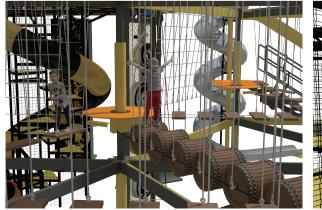

## **ROPE COURSES**

Funland a I ADVENTURE PLAY

OBSTACLES 000-JUMP BALL SINGLE ROPE <del>†</del> 5+ **†**5+ L=6.1m H=6.1m L=6.1m H=6.1m JUMP STEPS **ROPE BRIDGE ∱5+** <u>†</u>5+ L=6.1m H=6.1m L=6.1m H=6.1m POLYLINE BRIDGE BALANCE BRIDGE **†**5+ <del>1</del>5+ L=6.1m H=6.1m L=6.1m H=6.1m

FUNLANDIA | 12