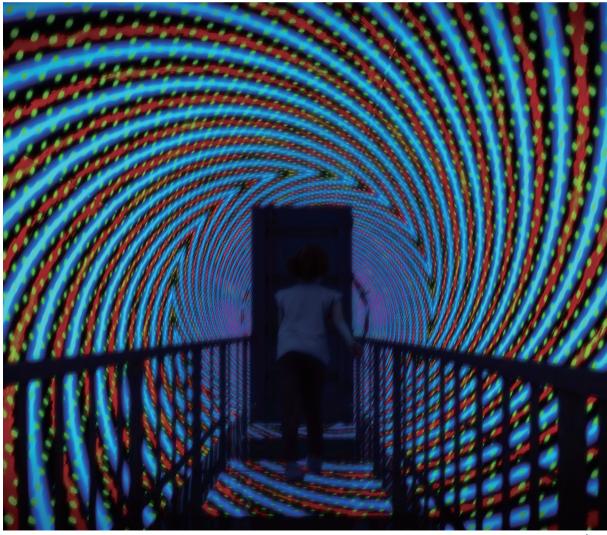

# **VORTEX TUNNEL**

The most immersive and mind-blowing attraction that takes you into a virtual spinning world. This tunnel is designed with a spinning illusional image that cheats your mind. The players who walk into it will start to stumble and can barely stand sraight, it is wildly fun and entertaining for both the players and the viewers. There's no denying that this attraction is going to be the highlight of any modern play center.