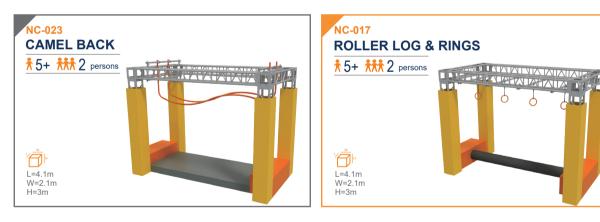

## **ROPE COURSES**

Funland a I ADVENTURE PLAY

OBSTACLES 000-JUMP BALL SINGLE ROPE <del>†</del> 5+ **†**5+ L=6.1m H=6.1m L=6.1m H=6.1m JUMP STEPS **ROPE BRIDGE ∱5+** <u>†</u>5+ L=6.1m H=6.1m L=6.1m H=6.1m POLYLINE BRIDGE BALANCE BRIDGE **†**5+ <del>1</del>5+ L=6.1m H=6.1m L=6.1m H=6.1m