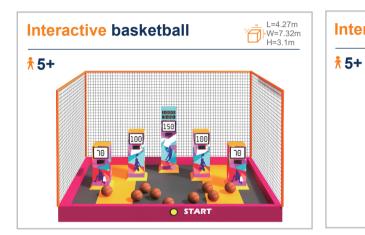

world-class.





FUNLANDIA 22

# **VORTEX TUNNEL**

The most immersive and mind-blowing attraction that takes you into a virtual spinning world. This tunnel is designed with a spinning illusional image that cheats your mind. The players who walk into it will start to stumble and can barely stand sraight, it is wildly fun and entertaining for both the players and the viewers. There's no denying that this attraction is going to be the highlight of any modern play center.









### CLIMBING WALL

### **BASIC CLIMBING WALL**



### PREMIUM CLIMBING WALL









000



### Funland a l adventure play







FUNLANDIA 26

### **INFLATABLES SPORTS**



### **TUG-A-WAR**

\* 5+ \*\*\* 2 persons

L=8.6m W=3.1m H=2m







Funland a I ADVENTURE PLAY

### INTERACTIVE SPORTS



FUNLANDIA 28