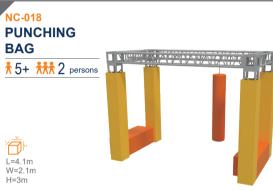

## **ROPE COURSES**

Funland a I ADVENTURE PLAY

OBSTACLES 000-JUMP BALL SINGLE ROPE <del>†</del> 5+ **†**5+ L=6.1m H=6.1m L=6.1m H=6.1m JUMP STEPS **ROPE BRIDGE ∱5+** <u>†</u>5+ L=6.1m H=6.1m L=6.1m H=6.1m POLYLINE BRIDGE BALANCE BRIDGE **†**5+ <del>1</del>5+ L=6.1m H=6.1m L=6.1m H=6.1m