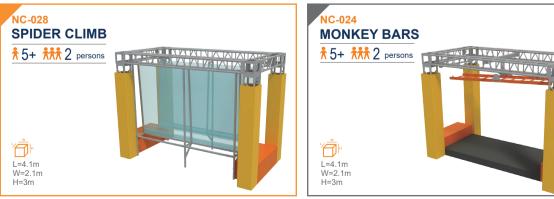

## **ROPE COURSES**

Funland a I ADVENTURE PLAY

OBSTACLES 000-JUMP BALL SINGLE ROPE <del>†</del> 5+ **†**5+ L=6.1m H=6.1m L=6.1m H=6.1m JUMP STEPS **ROPE BRIDGE ∱5+** <u>†</u>5+ L=6.1m H=6.1m L=6.1m H=6.1m POLYLINE BRIDGE BALANCE BRIDGE **†**5+ <del>1</del>5+ L=6.1m H=6.1m L=6.1m H=6.1m