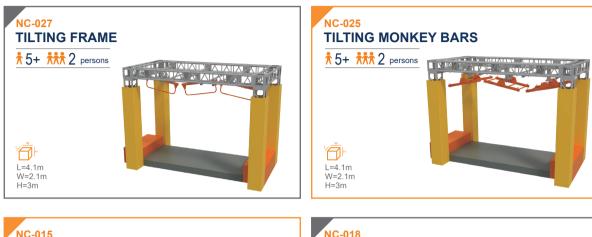

## **ROPE COURSES**

Funland a I ADVENTURE PLAY

OBSTACLES 000-JUMP BALL SINGLE ROPE <del>†</del> 5+ **†**5+ L=6.1m H=6.1m L=6.1m H=6.1m JUMP STEPS **ROPE BRIDGE ∱5+** <u>†</u>5+ L=6.1m H=6.1m L=6.1m H=6.1m POLYLINE BRIDGE BALANCE BRIDGE **†**5+ <del>1</del>5+ L=6.1m H=6.1m L=6.1m H=6.1m