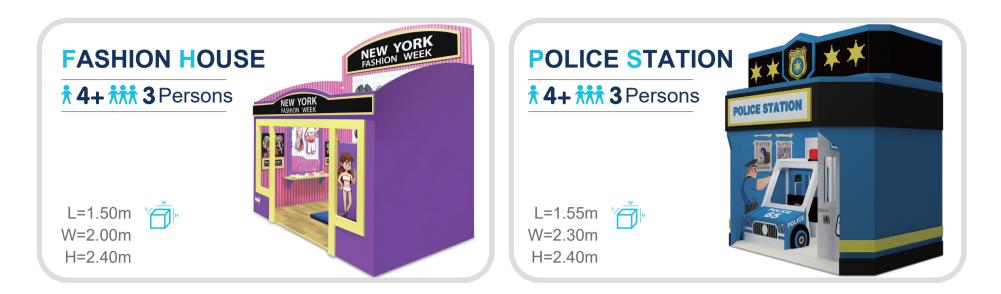

#### **AVENUE SERIES: FAMILY- INCLUSIVE PLAY**

Funlandia's Avenue Series Playhouses offer a spacious environment where both children and parents can play together. These larger Playhouses stand out as central attractions, providing ample room for creative play in any indoor space.

### **FAMILY-INCLUSIVE PLAY**

Funlandia's Avenue Series Playhouses offer a spacious environment where both children and parents can play together.

These larger Playhouses stand out as central attractions, providing ample room for creative play in any indoor space.