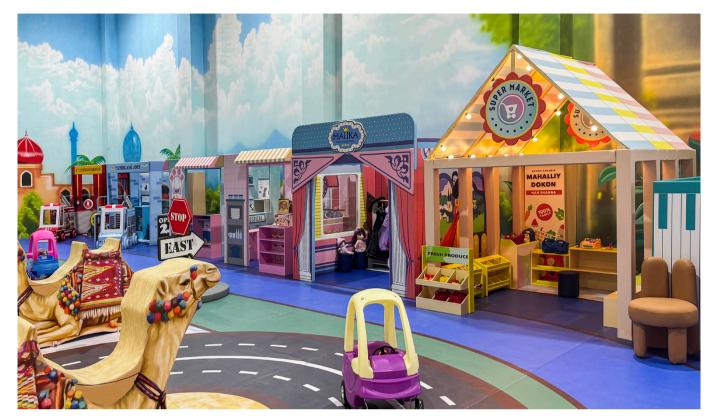

#### **AVENUE SERIES: FAMILY- INCLUSIVE PLAY**

Funlandia's Avenue Series Playhouses offer a spacious environment where both children and parents can play together. These larger Playhouses stand out as central attractions, providing ample room for creative play in any indoor space.

### **FAMILY-INCLUSIVE PLAY**

Funlandia's Avenue Series Playhouses offer a spacious environment where both children and parents can play together.

These larger Playhouses stand out as central attractions, providing ample room for creative play in any indoor space.