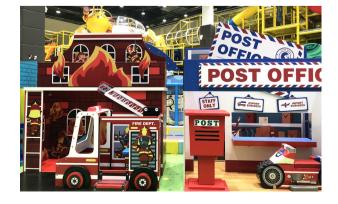

#### **AVENUE SERIES: FAMILY- INCLUSIVE PLAY**

Funlandia's Avenue Series Playhouses offer a spacious environment where both children and parents can play together. These larger Playhouses stand out as central attractions, providing ample room for creative play in any indoor space.

### **FAMILY-INCLUSIVE PLAY**

Funlandia's Avenue Series Playhouses offer a spacious environment where both children and parents can play together.

These larger Playhouses stand out as central attractions, providing ample room for creative play in any indoor space.