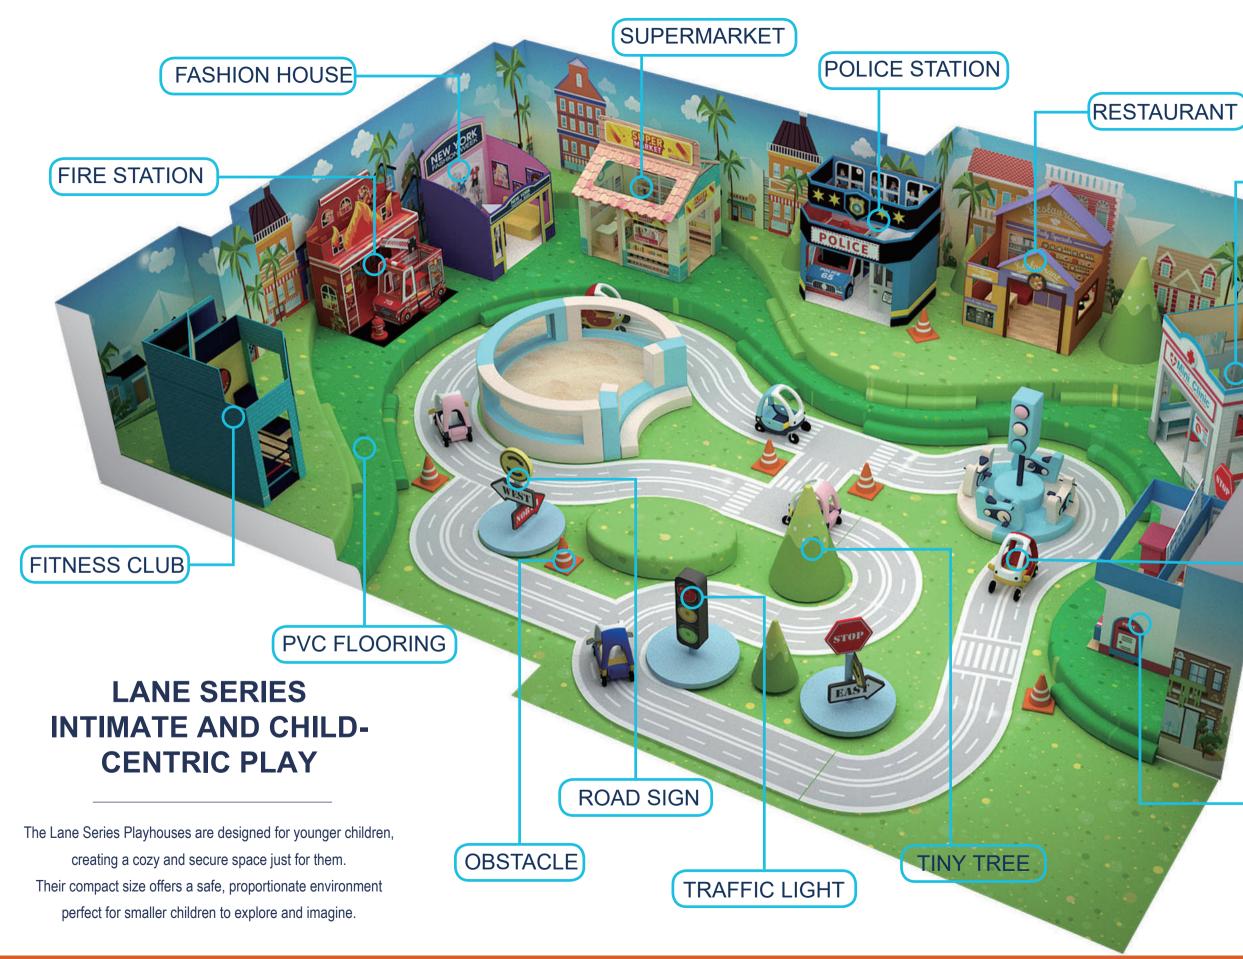

### **INTIMATE AND CHILD-CENTRIC PLAY**

The Lane Series Playhouses are designed for younger children, creating a cozy and secure space just for them. Their compact size offers a safe, proportionate environment perfect for smaller children to explore and imagine.