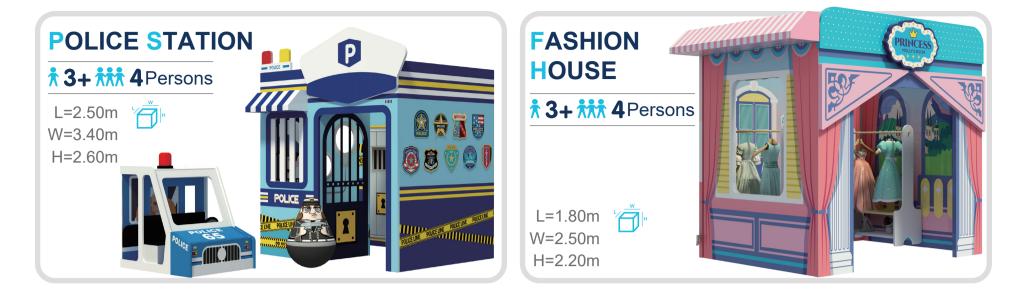

### **FUNLANDIA PLAYHOUSES**





#### FUNLANDIA | FAMILY- INCLUSIVE PLAY

#### **AVENUE SERIES: FAMILY- INCLUSIVE PLAY**

Funlandia's Avenue Series Playhouses offer a spacious environment where both children and parents can play together. These larger Playhouses stand out as central attractions, providing ample room for creative play in any indoor space.





### **FAMILY-INCLUSIVE PLAY**

Funlandia's Avenue Series Playhouses offer a spacious environment where both children and parents can play together.

These larger Playhouses stand out as central attractions, providing ample room for creative play in any indoor space.







#### FUNLANDIA I INTIMATE AND CHILD-CENTRIC PLAY





#### **MINI CLINIC**





### **INTIMATE AND CHILD-CENTRIC PLAY**

The Lane Series Playhouses are designed for younger children, creating a cozy and secure space just for them. Their compact size offers a safe, proportionate environment perfect for smaller children to explore and imagine.







## **KEY FEATURES**





· Complete Play Environments: Fully equipped with a complete set of furniture and toys.

· High-Quality Materials: Constructed using durable, child-safe materials that ensure the longevity and safety.

· Comprehensive Safety Features: Rounded edges, non-toxic finishes, reinforced structures, and other well-considered details.

· Adaptable to Various Space Sizes: Designed to fit perfectly in a variety of play areas,