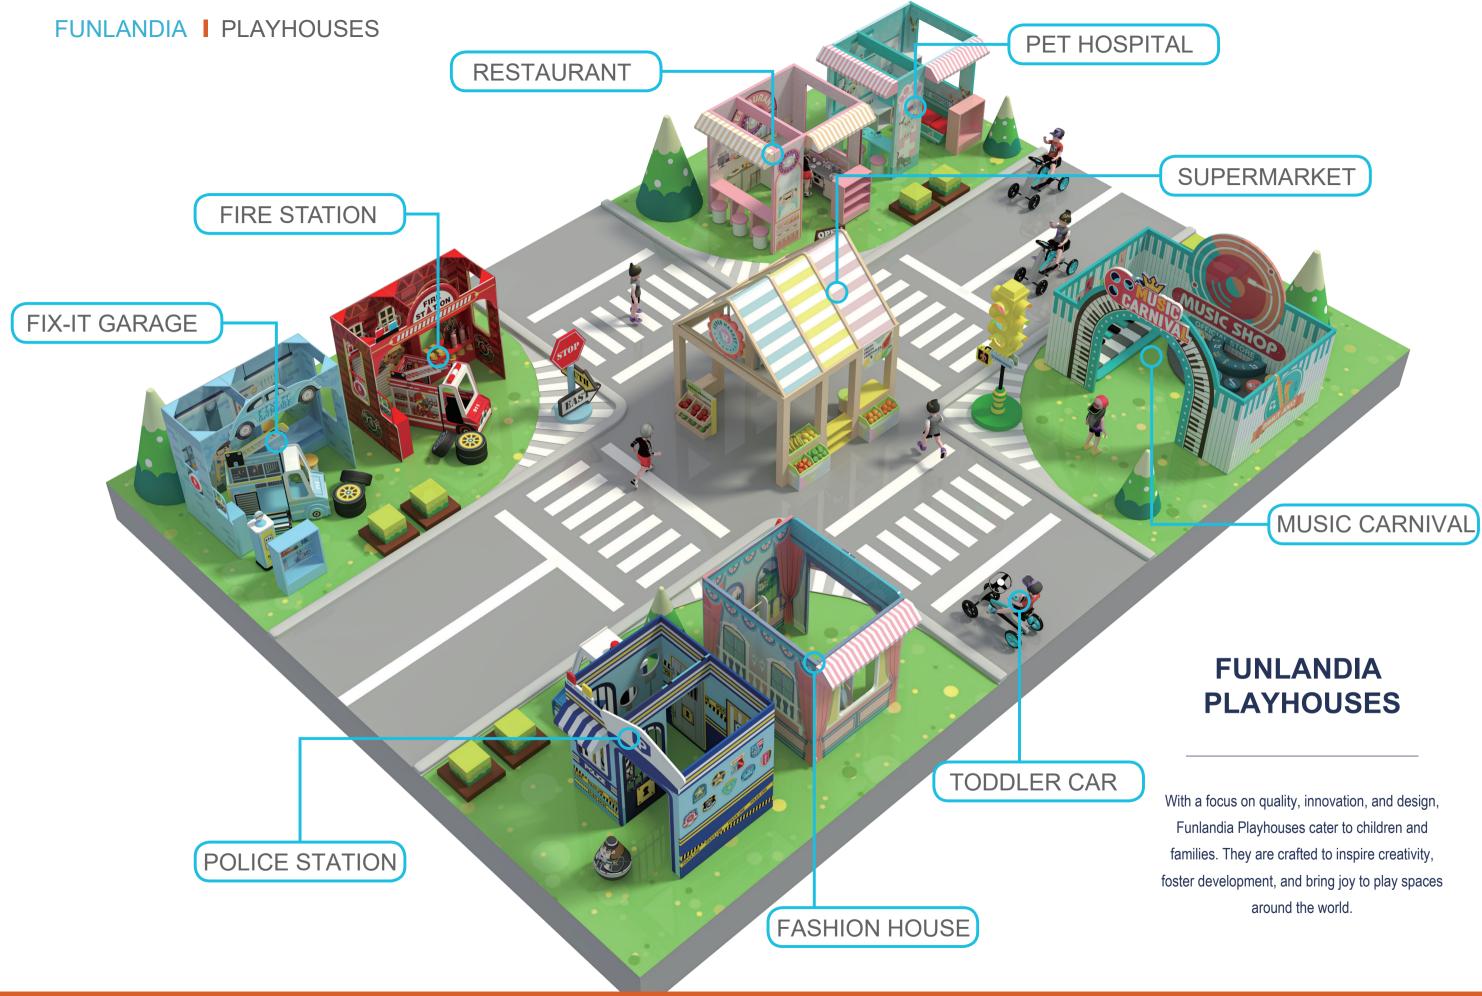

### **FUNLANDIA PLAYHOUSES**





#### FUNLANDIA | FAMILY- INCLUSIVE PLAY

#### **AVENUE SERIES: FAMILY- INCLUSIVE PLAY**

Funlandia's Avenue Series Playhouses offer a spacious environment where both children and parents can play together. These larger Playhouses stand out as central attractions, providing ample room for creative play in any indoor space.





### **FAMILY-INCLUSIVE PLAY**

Funlandia's Avenue Series Playhouses offer a spacious environment where both children and parents can play together.

These larger Playhouses stand out as central attractions, providing ample room for creative play in any indoor space.







#### FUNLANDIA I INTIMATE AND CHILD-CENTRIC PLAY





#### **MINI CLINIC**





### **INTIMATE AND CHILD-CENTRIC PLAY**

The Lane Series Playhouses are designed for younger children, creating a