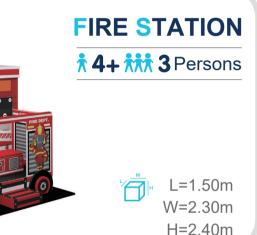

## **KEY FEATURES**

· Complete Play Environments: Fully equipped with a complete set of furniture and toys.

· High-Quality Materials: Constructed using durable, child-safe materials that ensure the longevity and safety.

· Comprehensive Safety Features: Rounded edges, non-toxic finishes, reinforced structures, and other well-considered details.

· Adaptable to Various Space Sizes: Designed to fit perfectly in a variety of play areas, including more compact spaces.

· Easy Installation and Maintenance: Quick and straightforward assembly, with minimal maintenance requirements.