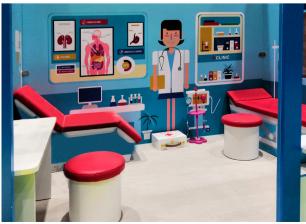

#### **MINI CLINIC**

### **INTIMATE AND CHILD-CENTRIC PLAY**

The Lane Series Playhouses are designed for younger children, creating a cozy and secure space just for them. Their compact size offers a safe, proportionate environment perfect for smaller children to explore and imagine.