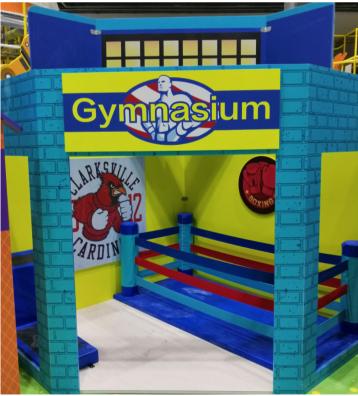

### **INTIMATE AND CHILD-CENTRIC PLAY**

The Lane Series Playhouses are designed for younger children, creating a cozy and secure space just for them. Their compact size offers a safe, proportionate environment perfect for smaller children to explore and imagine.