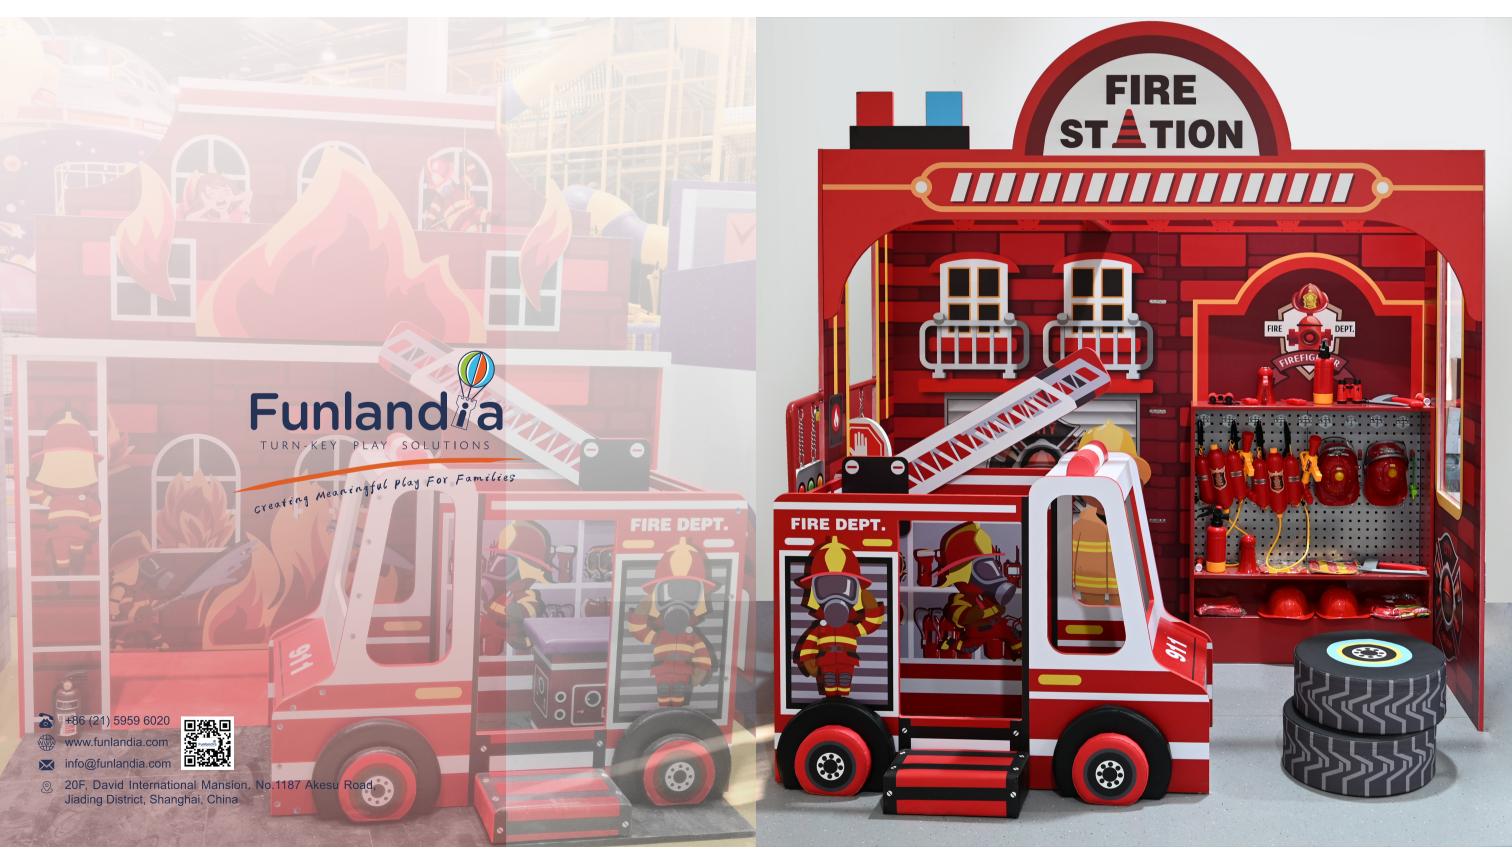

### **FUNLANDIA PLAYHOUSES**





#### FUNLANDIA | FAMILY- INCLUSIVE PLAY

#### **AVENUE SERIES: FAMILY- INCLUSIVE PLAY**

Funlandia's Avenue Series Playhouses offer a spacious environment where both children and parents can play together. These larger Playhouses stand out as central attractions, providing ample room for creative play in any indoor space.





### **FAMILY-INCLUSIVE PLAY**

Funlandia's Avenue Series Playhouses offer a spacious environment where both children and parents can play together.

These larger Playhouses stand out as central attractions, providing ample room for creative play in any indoor space.







#### FUNLANDIA I INTIMATE AND CHILD-CENTRIC PLAY





#### **MINI CLINIC**





### **INTIMATE AND CHILD-CENTRIC PLAY**

The Lane Series Playhouses are designe