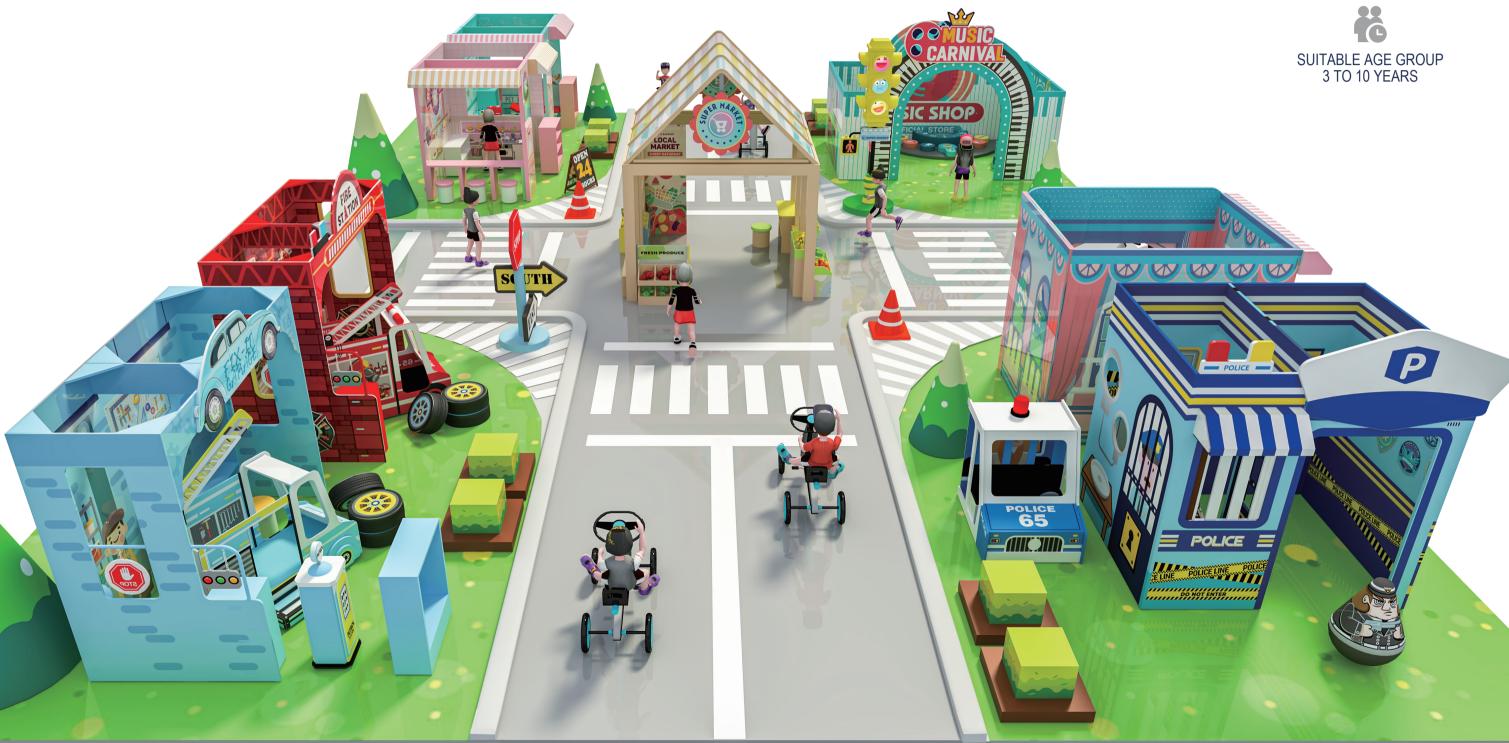

### **FUNLANDIA PLAYHOUSES**





#### FUNLANDIA | FAMILY- INCLUSIVE PLAY

#### **AVENUE SERIES: FAMILY- INCLUSIVE PLAY**

Funlandia's Avenue Series Playhouses offer a spacious environment where both children and parents can play together. These larger Playhouses stand out as central attractions, providing ample room for creative play in any indoor space.





### **FAMILY-INCLUSIVE PLAY**

Funlandia's Avenue Series Playhouses offer a spacious environment where both children and parents can play together.

These larger Playhouses stand out as central attractions, providing ample room for creative play in any indoor space.







#### FUNLANDIA I INTIMATE AND CHILD-CENTRIC PLAY





#### **MINI CLINIC**





### **INTIMATE AND CHILD-CENTRIC PLAY**

The Lane Series Playhouses are designed for younger children, creating a cozy and secure space just for them. Their compact size offers a safe, proportionate environment perfect for smaller children to explore and imagine.







## **KEY FEATURES**





· Complete Play Environments: Fully equipped with a complete set of furniture and toys.

· High-Quality Materials: Constructed using durable, chil