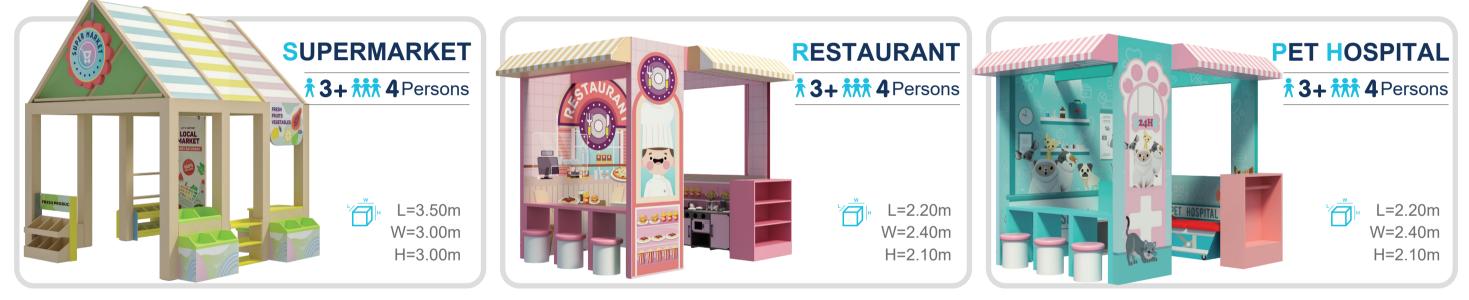

#### **AVENUE SERIES: FAMILY- INCLUSIVE PLAY**

Funlandia's Avenue Series Playhouses offer a spacious environment where both children and parents can play together. These larger Playhouses stand out as central attractions, providing ample room for creative play in any indoor space.

### **FAMILY-INCLUSIVE PLAY**

Funlandia's Avenue Series Playhouses offer a spacious environment where both children and parents can play together.

These larger Playhouses stand out as central attractions, providing ample room for creative play in any indoor space.