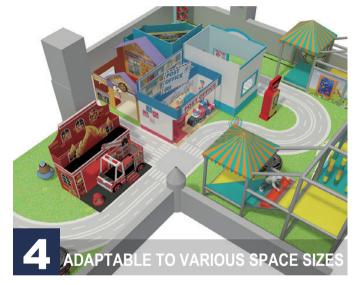

· Comprehensive Safety Features: Rounded edges, non-toxic finishes, reinforced structures, and other well-considered details.

· Adaptable to Various Space Sizes: Designed to fit perfectly in a variety of play areas, including more compact spaces.