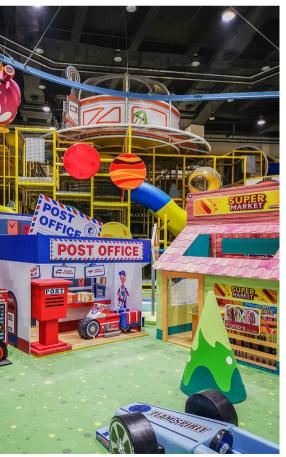

#### **AVENUE SERIES: FAMILY- INCLUSIVE PLAY**

Funlandia's Avenue Series Playhouses offer a spacious environment where both children and parents can play together. These larger Playhouses stand out as central attractions, providing ample room for creative play in any indoor space.

### **FAMILY-INCLUSIVE PLAY**

Funlandia's Avenue Series Playhouses offer a spacious environment where both children and parents can play together.

These larger Playhouses stand out as central attractions, providing ample room for creative play in any indoor space.