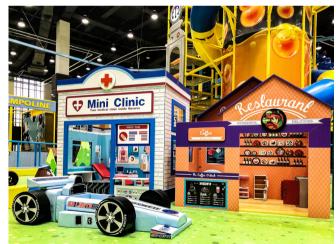

#### **MINI CLINIC**

### **INTIMATE AND CHILD-CENTRIC PLAY**

The Lane Series Playhouses are designed for younger children, creating a cozy and secure space just for them. Their compact size offers a safe, proportionate environment perfect for smaller children to explore and imagine.