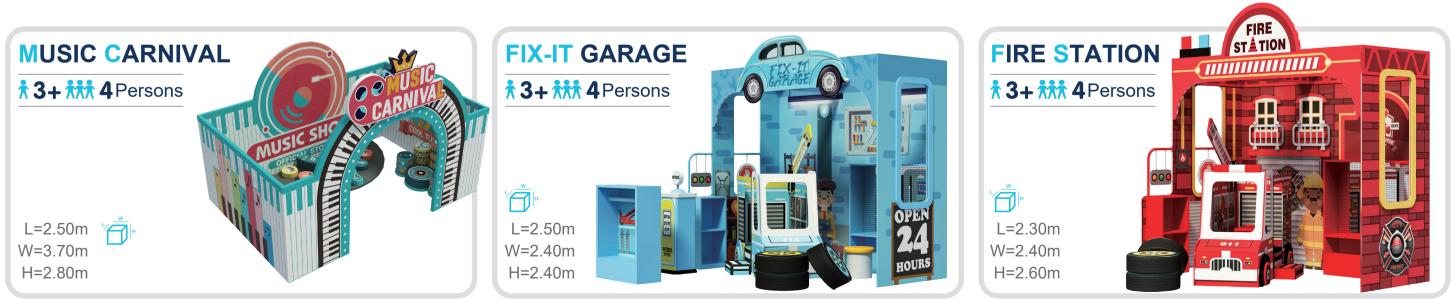

#### **AVENUE SERIES: FAMILY- INCLUSIVE PLAY**

Funlandia's Avenue Series Playhouses offer a spacious environment where both children and parents can play together. These larger Playhouses stand out as central attractions, providing ample room for creative play in any indoor space.

### **FAMILY-INCLUSIVE PLAY**

Funlandia's Avenue Series Playhouses offer a spacious environment where both children and parents can play together.

These larger Playhouses stand out as central attractions, providing ample room for creative play in any indoor space.