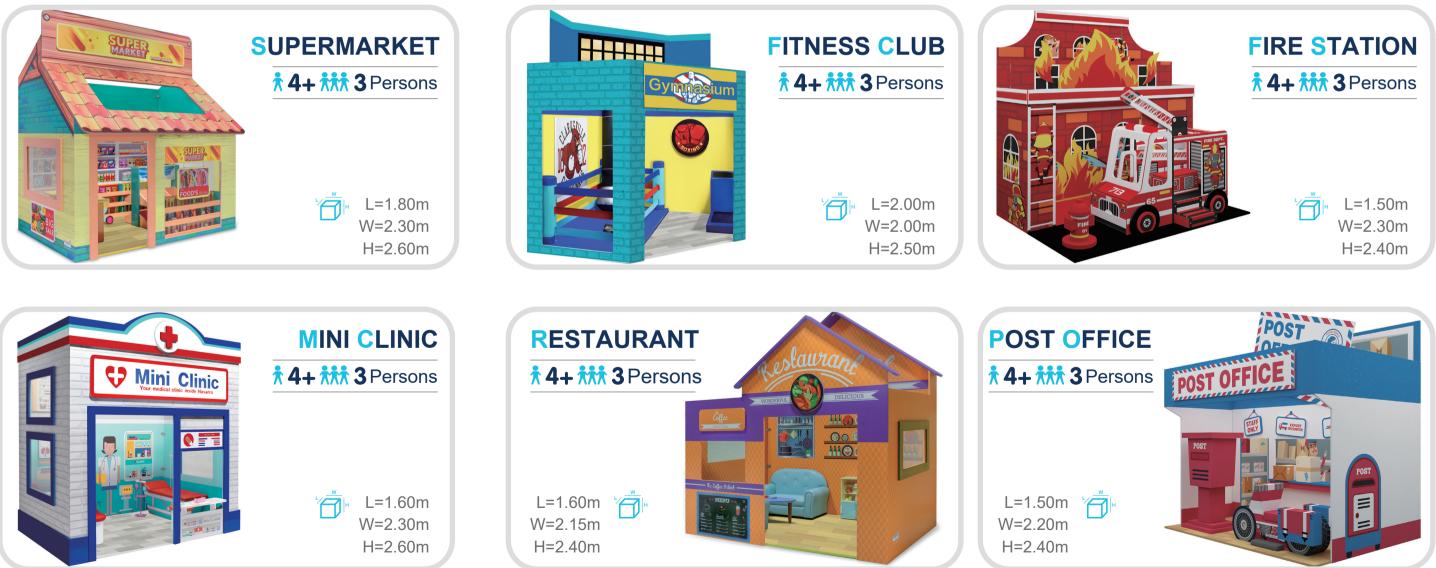

### **INTIMATE AND CHILD-CENTRIC PLAY**

The Lane Series Playhouses are designed for younger children, creating a cozy and secure space just for them. Their compact size offers a safe, proportionate environment perfect for smaller children to explore and imagine.