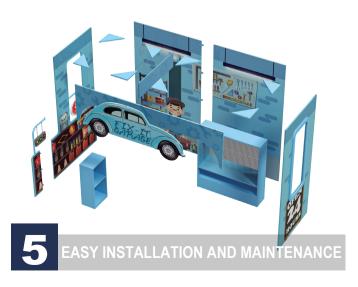

· Easy Installation and Maintenance: Quick and straightforward assembly, with minimal maintenance requirements.