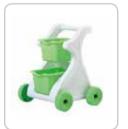

## RAINBOW NET

The structure is made up of woven mesh yarn. It mimics an ant's nest and creates an intimate space for children to play. Not only can the children have fun climbing inside the net, but the vibrant shades also help sharpen their sensitivity toward colors and boost their imagination.





















# JUNIOR WARRIOR COURSES





























## PRETEND PLAY HOUSES

















#### TYPICAL DESIGN





## Role-playing houses

A fun role-playing experience for a limited space

#### More toddler play elements

A mini town integrated with toddler cars, street view, sand pit, and small playground.





A toddler town surrounded by biking track





## **TODDLER** PLAY FURNITURE





























## TODDLER PLAY FURNITURE

















































### **INFLATABLES**























FUNLANDIA | 26





## **CAR RACING AREA**



## TYPICAL DESIGN







320m<sup>2</sup>~360m<sup>2</sup> 540m<sup>2</sup>~620m<sup>2</sup>

## **INTERACTIVE GAMES**



















210m<sup>2</sup>~250m<sup>2</sup>