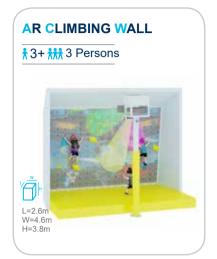

sharpen their sensitivity toward colors and boost their imagination.





















# JUNIOR WARRIOR COURSES





























## PRETEND PLAY HOUSES

















#### TYPICAL DESIGN





## Role-playing houses

A fun role-playing experience for a limited space

#### More toddler play elements

A mini town integrated with toddler cars, street view, sand pit, and small playground.





A toddler town surrounded by biking track





## **TODDLER** PLAY FURNITURE





























## TODDLER PLAY FURNITURE

















































### **INFLATABLES**























FUNLANDIA | 26





## **CAR RACING AREA**



## TYPICAL DESIGN







320m<sup>2</sup>~360m<sup>2</sup> 540m<sup>2</sup>~620m<sup>2</sup>

## **INTERACTIVE GAMES**



















210m<sup>2</sup>~250m<sup>2</sup>