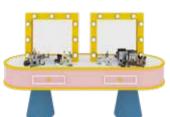

L GAME**



























# **CHILDREN CLIMBING**

















## RAINBOW NET

The structure is made up of woven mesh yarn. It mimics an ant's nest and creates an intimate space for children to play. Not only can the children have fun climbing inside the net, but the vibrant shades also help sharpen their sensitivity toward colors and boost their imagination.





















# JUNIOR WARRIOR COURSES





























## PRETEND PLAY HOUSES

















#### TYPICAL DESIGN





## Role-playing houses

A fun role-playing experience for a limited space

#### More toddler play elements

A mini town integrated with toddler cars, street view, sand pit, and small playground.





A toddler town surrounded by biking track





## **TODDLER** PLAY FURNITURE





























## TODDLER PLAY FURNITURE

















































### **INFLATABLES**























FUNLANDIA | 26





## **CAR RACING AREA**



## TYPICAL DESIGN







320m<sup>2</sup>~360m<sup>2</sup> 540m<sup>2</sup>~620m<sup>2</sup>

## **INTERACTIVE GAMES**



















210m<sup>2</sup>~250m<sup>2</sup>