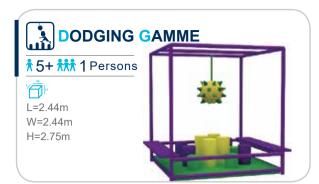

FUNLANDIA 12





#### **HONEYCOMB**

† 3+ **†** 10 Persons

Height limit

suitable for all location



#### **SAND PIT**

**† 3+ ††† 10** Persons









FUNLANDIA 13





## **ELECTRIC SOFT PLAY**



































## **BALL PIT-WALL GAME**



**BALL-BLOWING GAMES-02** 



**BALL-BLOWING GAMES-03** 



**BALL-BLOWING GAMES-07** 

## **WALL GAME**



























# **CHILDREN CLIMBING**

















## RAINBOW NET

The structure is made up of woven mesh yarn. It mimics an ant's nest and creates an intimate space for children to play. Not only can the children have fun climbing inside the net, but the vibrant shades also help sharpen their sensitivity toward colors and boost their imagination.





















# JUNIOR WARRIOR COURSES





























## PRETEND PLAY HOUSES

















#### TYPICAL DESIGN





## Role-playing houses

A fun role-playing experience for a limited space

#### More toddler play elements

A mini town integrated with toddler cars, street view, sand pit, and small playground.





A toddler town surrounded by biking track





## **TODDLER** PLAY FURNITURE





























## TODDLER PLAY FURNITURE

















































### **INFLATABLES**























FUNLANDIA | 26





## **CAR RACING AREA**



## TYPICAL DESIGN







320m<sup>2</sup>~360m<sup>2</sup> 540m<sup>2</sup>~620m<sup>2</sup>

## **INTERACTIVE GAMES**



















210m<sup>2</sup>~250m<sup>2</sup>