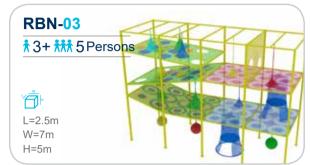

## RAINBOW NET

The structure is made up of woven mesh yarn. It mimics an ant's nest and creates an intimate space for children to play. Not only can the children have fun climbing inside the net, but the vibrant shades also help sharpen their sensitivity toward colors and boost their imagination.