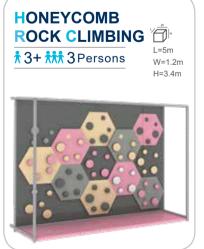

#### **HONEYCOMB**

† 3+ **†** 10 Persons

Height limit

suitable for all location