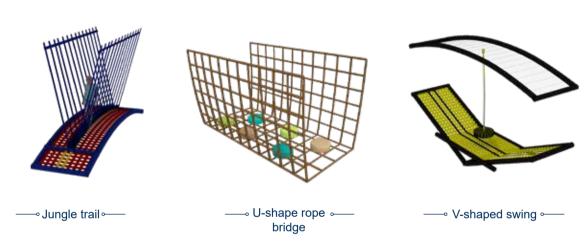

und incorporates many unique and different play elements specifically designed to maximize the fun and offer the greatest amount of diversity in the play experience.

Using children-friendly high-quality materials and following a strict manufacturing process, Funlandia's indoor playgrounds are designed, manufactured and installed to be in compliance with international safety

standards.





**† 4+ ††† 200** Persons



customized according to the space



## Funland a I CHILDREN PLAY

#### **FUTURE WORLD**





## **CLAS**SIC



#### **FANTASIA FOREST**







### **OCEAN**







FUNLANDIA | 06

FUNLANDIA | 07





#### **WILD WEST**







#### **CIRCUS**







#### **SLIDES**



#### **TUBES**





## Funland a I CHILDREN PLAY

-000

#### **CLIMBING TOWER**



#### **WEB PLAYGROUND**



#### **BALL BLASTER EQUIPMENTS**



#### **SOFT PLAY**

-000











#### **TODDLER SOFT PLAY**

The new Toddler Soft Play is specially designed for children aged 0-3 years. Based on an in-depth study of toddler's movements such as squatting and climbing, we have designed toddler soft plays that are more suitable for young children than the traditional equivalents. Purposefully designed and made with safe and clean materials, our soft play products can fully release the children's curiosity nature. Children always wanted to do more, our products encourage them to remain enthusiastic about trying new things and learning new skills. Even at a young age, children can develop a behavioral pattern of loving exercise, and this effect can continue to benefit their growth.











FUNLANDI