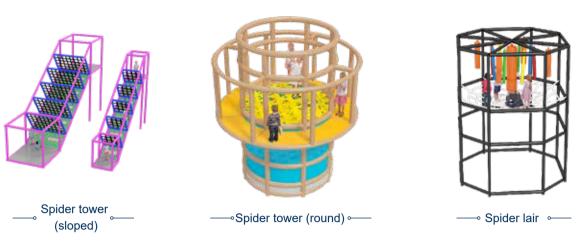

Funlandia's indoor playground incorporates many unique and different play elements specifically designed to maximize the fun and offer the greatest amount of diversity in the play experience.

Using children-friendly high-quality materials and following a strict manufacturing process, Funlandia's indoor playgrounds are designed, manufactured and installed to be in compliance with international safety

standards.





**† 4+ ††† 200** Persons



customized according to the space



## Funland a I CHILDREN PLAY

#### **FUTURE WORLD**





## **CLAS**SIC



#### **FANTASIA FOREST**







### **OCEAN**







FUNLANDIA | 06

FUNLANDIA | 07





#### **WILD WEST**







#### **CIRCUS**







#### **SLIDES**



#### **TUBES**





## Funland a I CHILDREN PLAY

-000

#### **CLIMBING TOWER**



#### **WEB PLAYGROUND**



#### **BALL BLASTER EQUIPMENTS**



#### **SOFT PLAY**

-000











#### **TODDLER SOFT PLAY**

The new Toddler Soft Play is specially designed for children aged 0-3 years. Based on an in-depth study of toddler's movements such as squatting and climbing, we have designed toddler soft plays that are more suitable for young children than the traditional equivalents. Purposefully designed and made with safe and clean materials, our soft play products can fully release the children's curiosity nature. Children always wanted to do more, our products encourage them to remain enthusiastic about trying new things and learning new skills. Even at a young age, children can develop a behavioral pattern of loving exercise, and this effect can continue to benefit their