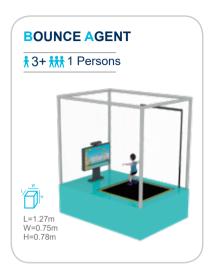

rpen their sensitivity toward colors and boost their imagination.





















# JUNIOR WARRIOR COURSES





























## PRETEND PLAY HOUSES

















#### TYPICAL DESIGN





## Role-playing houses

A fun role-playing experience for a limited space

#### More toddler play elements

A mini town integrated with toddler cars, street view, sand pit, and small playground.





A toddler town surrounded by biking track





## **TODDLER** PLAY FURNITURE





























## TODDLER PLAY FURNITURE

















































### **INFLATABLES**























FUNLANDIA | 26





## **CAR RACING AREA**



## TYPICAL DESIGN







320m<sup>2</sup>~360m<sup>2</sup> 540m<sup>2</sup>~620m<sup>2</sup>

## **INTERACTIVE GAMES**



















210m<sup>2</sup>~250m<sup>2</sup>