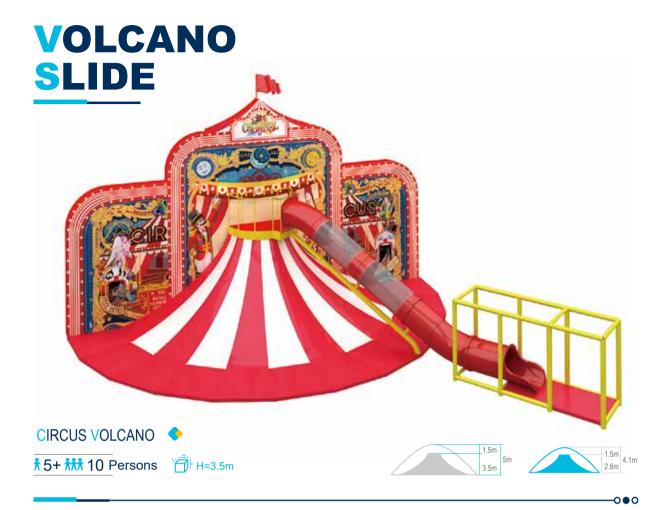

rn. It mimics an ant's nest and creates an intimate space for children to play. Not only can the children have fun climbing inside the net, but the vibrant shades also help sharpen their sensitivity toward colors and boost their imagination.





















# JUNIOR WARRIOR COURSES





























## PRETEND PLAY HOUSES

















#### TYPICAL DESIGN





## Role-playing houses

A fun role-playing experience for a limited space

#### More toddler play elements

A mini town integrated with toddler cars, street view, sand pit, and small playground.





A toddler town surrounded by biking track





## **TODDLER** PLAY FURNITURE





























## TODDLER PLAY FURNITURE

















































### **INFLATABLES**























FUNLANDIA | 26





## **CAR RACING AREA**



## TYPICAL DESIGN







320m<sup>2</sup>~360m<sup>2</sup> 540m<sup>2</sup>~620m<sup>2</sup>

## **INTERACTIVE GAMES**



















210m<sup>2</sup>~250m<sup>2</sup>