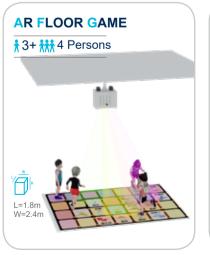

sensitivity toward colors and boost their imagination.





















# JUNIOR WARRIOR COURSES





























## PRETEND PLAY HOUSES

















#### TYPICAL DESIGN





## Role-playing houses

A fun role-playing experience for a limited space

#### More toddler play elements

A mini town integrated with toddler cars, street view, sand pit, and small playground.





A toddler town surrounded by biking track





## **TODDLER** PLAY FURNITURE





























## TODDLER PLAY FURNITURE

















































### **INFLATABLES**























FUNLANDIA | 26





## **CAR RACING AREA**



## TYPICAL DESIGN







320m<sup>2</sup>~360m<sup>2</sup> 540m<sup>2</sup>~620m<sup>2</sup>

## **INTERACTIVE GAMES**



















210m<sup>2</sup>~250m<sup>2</sup>