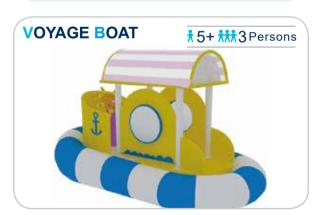

tudy of toddler's movements such as squatting and climbing, we have designed toddler soft plays that are more suitable for young children than the traditional equivalents. Purposefully designed and made with safe and clean materials, our soft play products can fully release the children's curiosity nature. Children always wanted to do more, our products encourage them to remain enthusiastic about trying new things and learning new skills. Even at a young age, children can develop a behavioral pattern of loving exercise, and this effect can continue to benefit their growth.











FUNLANDIA 12





#### **HONEYCOMB**

† 3+ **†** 10 Persons

Height limit

suitable for all location



#### **SAND PIT**

**† 3+ ††† 10** Persons









FUNLANDIA 13





## **ELECTRIC SOFT PLAY**



































## **BALL PIT-WALL GAME**



**BALL-BLOWING GAMES-02** 



**BALL-BLOWING GAMES-03** 



**BALL-BLOWING GAMES-07** 

## **WALL GAME**



























# **CHILDREN CLIMBING**

















## RAINBOW NET

The structure is made up of woven mesh yarn. It mimics an ant's nest and creates an intimate space for children to play. Not only can the children have fun climbing inside the net, but the vibrant shades also help sharpen their sensitivity toward colors and boost their imagination.





















# JUNIOR WARRIOR COURSES





























## PRETEND PLAY HOUSES

















#### TYPICAL DESIGN





## Role-playing houses

A fun role-playing experience for a limited space

#### More toddler play elements

A mini town integrated wi