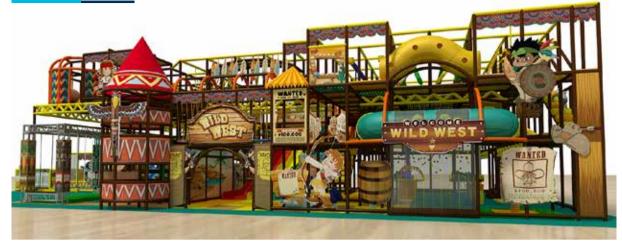

roducts that suits the needs for any children-play business, from large FEC, to small play area.







## **INDOOR PLAYGROUND**

Funlandia's indoor playground incorporates many unique and different play elements specifically designed to maximize the fun and offer the greatest amount of diversity in the play experience.

Using children-friendly high-quality materials and following a strict manufacturing process, Funlandia's indoor playgrounds are designed, manufactured and installed to be in compliance with international safety

standards.





**† 4+ ††† 200** Persons



customized according to the space



## Funland a I CHILDREN PLAY

#### **FUTURE WORLD**





## **CLAS**SIC



#### **FANTASIA FOREST**







### **OCEAN**







FUNLANDIA | 06

FUNLANDIA | 07





#### **WILD WEST**







#### **CIRCUS**







#### **SLIDES**



#### **TUBES**





## Funland a I CHILDREN PLAY

-000

#### **CLIMBING TOWER**



#### **WEB PLAYGROUND**



#### **BALL BLASTER EQUIPMENTS**



#### **SOFT PLAY**

-000











#### **TODDLER SOFT PLAY**

The new Toddler Soft Play is specially designed for children aged 0-3 years. Based on an in-depth study of toddler's movements such as squatting and climbing, we have designed toddler soft plays that are more suitable for young children than the traditional equivalents. Purposefully designed and made with safe and clean materials, our soft play products can fully release the children's curiosity nature. Children always wanted to do more, our products encourage them to remain enthusiastic about trying new things and learning new skills.