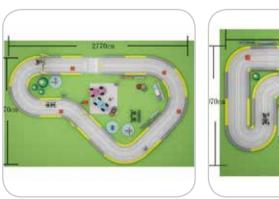

## TYPICAL DESIGN

320m<sup>2</sup>~360m<sup>2</sup> 540m<sup>2</sup>~620m<sup>2</sup>