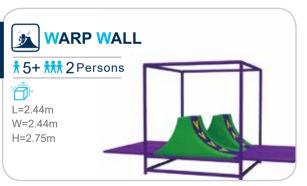

LANDIA 12





#### **HONEYCOMB**

† 3+ **†** 10 Persons

Height limit

suitable for all location



#### **SAND PIT**

**† 3+ ††† 10** Persons









FUNLANDIA 13





## **ELECTRIC SOFT PLAY**



































## **BALL PIT-WALL GAME**



**BALL-BLOWING GAMES-02** 



**BALL-BLOWING GAMES-03** 



**BALL-BLOWING GAMES-07** 

## **WALL GAME**



























# **CHILDREN CLIMBING**

















## RAINBOW NET

The structure is made up of woven mesh yarn. It mimics an ant's nest and creates an intimate space for children to play. Not only can the children have fun climbing inside the net, but the vibrant shades also help sharpen their sensitivity toward colors and boost their imagination.





















# JUNIOR WARRIOR COURSES





























## PRETEND PLAY HOUSES

















#### TYPICAL DESIGN





## Role-playing houses

A fun role-playing experience for a limited space

#### More toddler play elements

A mini town integrated with toddler cars, street view, sand pit, and small playground.





A toddler town surrounded by biking track





## **TODDLER** PLAY FURNITURE





























## TODDLER PLAY FURNITURE

















































### **INFLATABLES**























FUNLANDIA | 26





## **CAR RACING AREA**



## TYPICAL DESIGN







320m<sup>2</sup>~360m<sup>2</sup> 540m<sup>2</sup>~620m<sup>2</sup>

## **INTERACTIVE GAMES**



















210m<sup>2</sup>~250m<sup>2</sup>