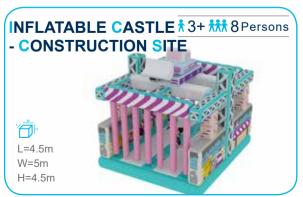

yarn. It mimics an ant's nest and creates an intimate space for children to play. Not only can the children have fun climbing inside the net, but the vibrant shades also help sharpen their sensitivity toward colors and boost their imagination.





















# JUNIOR WARRIOR COURSES





























## PRETEND PLAY HOUSES

















#### TYPICAL DESIGN





## Role-playing houses

A fun role-playing experience for a limited space

#### More toddler play elements

A mini town integrated with toddler cars, street view, sand pit, and small playground.





A toddler town surrounded by biking track





## **TODDLER** PLAY FURNITURE





























## TODDLER PLAY FURNITURE

















































### **INFLATABLES**























FUNLANDIA | 26





## **CAR RACING AREA**



## TYPICAL DESIGN







320m<sup>2</sup>~360m<sup>2</sup> 540m<sup>2</sup>~620m<sup>2</sup>

## **INTERACTIVE GAMES**



















210m<sup>2</sup>~250m<sup>2</sup>