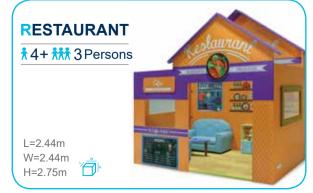

10 Persons

Height limit

suitable for all location



#### **SAND PIT**

**† 3+ ††† 10** Persons









FUNLANDIA 13





## **ELECTRIC SOFT PLAY**



































## **BALL PIT-WALL GAME**



**BALL-BLOWING GAMES-02** 



**BALL-BLOWING GAMES-03** 



**BALL-BLOWING GAMES-07** 

## **WALL GAME**



























# **CHILDREN CLIMBING**

















## RAINBOW NET

The structure is made up of woven mesh yarn. It mimics an ant's nest and creates an intimate space for children to play. Not only can the children have fun climbing inside the net, but the vibrant shades also help sharpen their sensitivity toward colors and boost their imagination.





















# JUNIOR WARRIOR COURSES





























## PRETEND PLAY HOUSES

















#### TYPICAL DESIGN





## Role-playing houses

A fun role-playing experience for a limited space

#### More toddler play elements

A mini town integrated with toddler cars, street view, sand pit, and small playground.





A toddler town surrounded by biking track





## **TODDLER** PLAY FURNITURE





























## TODDLER PLAY FURNITURE

















































### **INFLATABLES**























FUNLANDIA | 26





## **CAR RACING AREA**



## TYPICAL DESIGN







320m<sup>2</sup>~360m<sup>2</sup> 540m<sup>2</sup>~620m<sup>2</sup>

## **INTERACTIVE GAMES**



















210m<sup>2</sup>~250m<sup>2</sup>