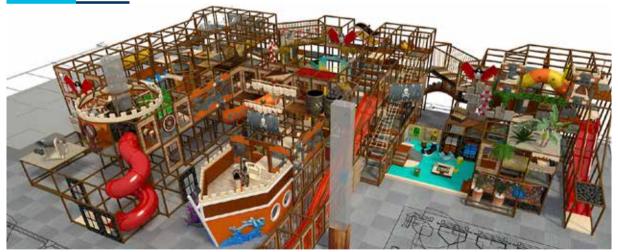

s and over 300 play equipments, offering a rich selection of products that suits the needs for any children-play business, from large FEC, to small play area.







## **INDOOR PLAYGROUND**

Funlandia's indoor playground incorporates many unique and different play elements specifically designed to maximize the fun and offer the greatest amount of diversity in the play experience.

Using children-friendly high-quality materials and following a strict manufacturing process, Funlandia's indoor playgrounds are designed, manufactured and installed to be in compliance with international safety

standards.





**† 4+ ††† 200** Persons



customized according to the space



## Funland a I CHILDREN PLAY

#### **FUTURE WORLD**





## **CLAS**SIC



#### **FANTASIA FOREST**







### **OCEAN**







FUNLANDIA | 06

FUNLANDIA | 07





#### **WILD WEST**







#### **CIRCUS**







#### **SLIDES**



#### **TUBES**





## Funland a I CHILDREN PLAY

-000

#### **CLIMBING TOWER**



#### **WEB PLAYGROUND**



#### **BALL BLASTER EQUIPMENTS**



#### **SOFT PLAY**

-000











#### **TODDLER SOFT PLAY**

The new Toddler Soft Play is specially designed for children aged 0-3 years. Based on an in-depth study of toddler's movements such as squatting and climbing, we have designed toddler soft plays that are more suitable for young children than the traditional equivalents. Purposefully designed and made with safe and clean materials, our soft play products can fully release the children's curiosity nature. Children always wanted to do more, our products encourage them to remain