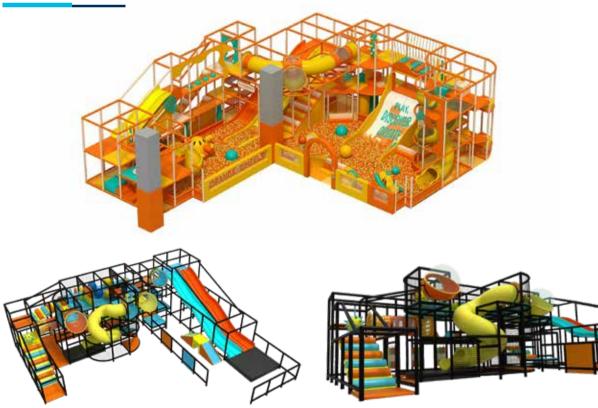

en-play product lines, include more than 20 series and over 300 play equipments, offering a rich selection of products that suits the needs for any children-play business, from large FEC, to small play area.







## **INDOOR PLAYGROUND**

Funlandia's indoor playground incorporates many unique and different play elements specifically designed to maximize the fun and offer the greatest amount of diversity in the play experience.

Using children-friendly high-quality materials and following a strict manufacturing process, Funlandia's indoor playgrounds are designed, manufactured and installed to be in compliance with international safety

standards.





**† 4+ ††† 200** Persons



customized according to the space



## Funland a I CHILDREN PLAY

#### **FUTURE WORLD**





## **CLAS**SIC



#### **FANTASIA FOREST**







### **OCEAN**







FUNLANDIA | 06

FUNLANDIA | 07





#### **WILD WEST**







#### **CIRCUS**







#### **SLIDES**



#### **TUBES**





## Funland a I CHILDREN PLAY

-000

#### **CLIMBING TOWER**



#### **WEB PLAYGROUND**



#### **BALL BLASTER EQUIPMENTS**



#### **SOFT PLAY**

-000











#### **TODDLER SOFT PLAY**

The new Toddler Soft Play is specially designed for children aged 0-3 years. Based on an in-depth study of toddler's movements such as squatting and climbing, we have designed toddler soft plays that are more suitable for young children than the traditional equivalents. Purposefully designed and made with safe and clean materials, our soft play products can fully release the children's curiosity nature. Children always wanted t