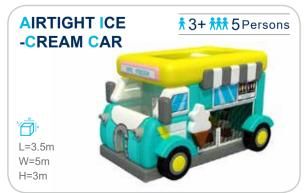

h yarn. It mimics an ant's nest and creates an intimate space for children to play. Not only can the children have fun climbing inside the net, but the vibrant shades also help sharpen their sensitivity toward colors and boost their imagination.





















# JUNIOR WARRIOR COURSES





























## PRETEND PLAY HOUSES

















#### TYPICAL DESIGN





## Role-playing houses

A fun role-playing experience for a limited space

#### More toddler play elements

A mini town integrated with toddler cars, street view, sand pit, and small playground.





A toddler town surrounded by biking track





## **TODDLER** PLAY FURNITURE





























## TODDLER PLAY FURNITURE

















































### **INFLATABLES**























FUNLANDIA | 26





## **CAR RACING AREA**



## TYPICAL DESIGN







320m<sup>2</sup>~360m<sup>2</sup> 540m<sup>2</sup>~620m<sup>2</sup>

## **INTERACTIVE GAMES**



















210m<sup>2</sup>~250m<sup>2</sup>