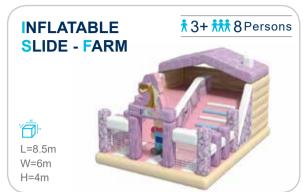

woven mesh yarn. It mimics an ant's nest and creates an intimate space for children to play. Not only can the children have fun climbing inside the net, but the vibrant shades also help sharpen their sensitivity toward colors and boost their imagination.





















# JUNIOR WARRIOR COURSES





























## PRETEND PLAY HOUSES

















#### TYPICAL DESIGN





## Role-playing houses

A fun role-playing experience for a limited space

#### More toddler play elements

A mini town integrated with toddler cars, street view, sand pit, and small playground.





A toddler town surrounded by biking track





## **TODDLER** PLAY FURNITURE





























## TODDLER PLAY FURNITURE

















































### **INFLATABLES**























FUNLANDIA | 26





## **CAR RACING AREA**



## TYPICAL DESIGN







320m<sup>2</sup>~360m<sup>2</sup> 540m<sup>2</sup>~620m<sup>2</sup>

## **INTERACTIVE GAMES**



















210m<sup>2</sup>~250m<sup>2</sup>