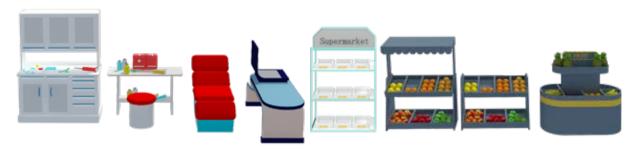

## Role-playing houses

A fun role-playing experience for a limited space

#### More toddler play elements

A mini town integrated with toddler cars, street view, sand pit, and small playground.

A toddler town surrounded by biking track