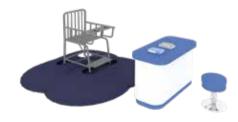

# **CHILDREN CLIMBING**

















## RAINBOW NET

The structure is made up of woven mesh yarn. It mimics an ant's nest and creates an intimate space for children to play. Not only can the children have fun climbing inside the net, but the vibrant shades also help sharpen their sensitivity toward colors and boost their imagination.





















# JUNIOR WARRIOR COURSES





























## PRETEND PLAY HOUSES

















#### TYPICAL DESIGN





## Role-playing houses

A fun role-playing experience for a limited space

#### More toddler play elements

A mini town integrated with toddler cars, street view, sand pit, and small playground.





A toddler town surrounded by biking track





## **TODDLER** PLAY FURNITURE





























## TODDLER PLAY FURNITURE

















































### **INFLATABLES**























FUNLANDIA | 26





## **CAR RACING AREA**



## TYPICAL DESIGN







320m<sup>2</sup>~360m<sup>2</sup> 540m<sup>2</sup>~620m<sup>2</sup>

## **INTERACTIVE GAMES**



















210m<sup>2</sup>~250m<sup>2</sup>