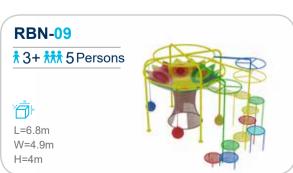

can continue to benefit their growth.











FUNLANDIA 12





#### **HONEYCOMB**

† 3+ **†** 10 Persons

Height limit

suitable for all location



#### **SAND PIT**

**† 3+ ††† 10** Persons









FUNLANDIA 13





## **ELECTRIC SOFT PLAY**



































## **BALL PIT-WALL GAME**



**BALL-BLOWING GAMES-02** 



**BALL-BLOWING GAMES-03** 



**BALL-BLOWING GAMES-07** 

## **WALL GAME**



























# **CHILDREN CLIMBING**

















## RAINBOW NET

The structure is made up of woven mesh yarn. It mimics an ant's nest and creates an intimate space for children to play. Not only can the children have fun climbing inside the net, but the vibrant shades also help sharpen their sensitivity toward colors and boost their imagination.





















# JUNIOR WARRIOR COURSES





























## PRETEND PLAY HOUSES

















#### TYPICAL DESIGN





## Role-playing houses

A fun role-playing experience for a limited space

#### More toddler play elements

A mini town integrated with toddler cars, street view, sand pit, and small playground.





A toddler town surrounded by biking track





## **TODDLER** PLAY FURNITURE





























## TODDLER PLAY FURNITURE

















































### **INFLATABLES**























FUNLANDIA | 26





## **CAR RACING AREA**



## TYPICAL DESIGN







320m<sup>2</sup>~360m<sup>2</sup> 540m<sup>2</sup>~620m<sup>2</sup>

## **INTERACTIVE GAMES**



















210m<sup>2</sup>~250m<sup>2</sup>