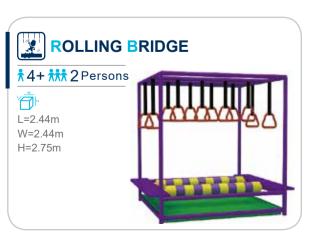

th.











FUNLANDIA 12





#### **HONEYCOMB**

† 3+ **†** 10 Persons

Height limit

suitable for all location



#### **SAND PIT**

**† 3+ ††† 10** Persons









FUNLANDIA 13





## **ELECTRIC SOFT PLAY**



































## **BALL PIT-WALL GAME**



**BALL-BLOWING GAMES-02** 



**BALL-BLOWING GAMES-03** 



**BALL-BLOWING GAMES-07** 

## **WALL GAME**



























# **CHILDREN CLIMBING**

















## RAINBOW NET

The structure is made up of woven mesh yarn. It mimics an ant's nest and creates an intimate space for children to play. Not only can the children have fun climbing inside the net, but the vibrant shades also help sharpen their sensitivity toward colors and boost their imagination.





















# JUNIOR WARRIOR COURSES





























## PRETEND PLAY HOUSES

















#### TYPICAL DESIGN





## Role-playing houses

A fun role-playing experience for a limited space

#### More toddler play elements

A mini town integrated with toddler cars, street view, sand pit, and small playground.





A toddler town surrounded by biking track





## **TODDLER** PLAY FURNITURE





























## TODDLER PLAY FURNITURE

















































### **INFLATABLES**























FUNLANDIA | 26





## **CAR RACING AREA**



## TYPICAL DESIGN







320m<sup>2</sup>~360m<sup>2</sup> 540m<sup>2</sup>~620m<sup>2</sup>

## **INTERACTIVE GAMES**



















210m<sup>2</sup>~250m<sup>2</sup>