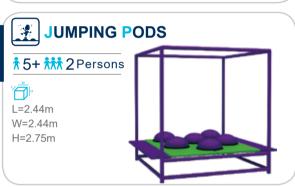

FUNLANDIA 12





#### **HONEYCOMB**

† 3+ **†** 10 Persons

Height limit

suitable for all location



#### **SAND PIT**

**† 3+ ††† 10** Persons









FUNLANDIA 13





## **ELECTRIC SOFT PLAY**



































## **BALL PIT-WALL GAME**



**BALL-BLOWING GAMES-02** 



**BALL-BLOWING GAMES-03** 



**BALL-BLOWING GAMES-07** 

## **WALL GAME**



























# **CHILDREN CLIMBING**

















## RAINBOW NET

The structure is made up of woven mesh yarn. It mimics an ant's nest and creates an intimate space for children to play. Not only can the children have fun climbing inside the net, but the vibrant shades also help sharpen their sensitivity toward colors and boost their imagination.





















# JUNIOR WARRIOR COURSES





























## PRETEND PLAY HOUSES

















#### TYPICAL DESIGN





## Role-playing houses

A fun role-playing experience for a limited space

#### More toddler play elements

A mini town integrated with toddler cars, street view, sand pit, and small playground.





A toddler town surrounded by biking track





## **TODDLER** PLAY FURNITURE





























## TODDLER PLAY FURNITURE

















































### **INFLATABLES**























FUNLANDIA | 26





## **CAR RACING AREA**



## TYPICAL DESIGN







320m<sup>2</sup>~360m<sup>2</sup> 540m<sup>2</sup>~620m<sup>2</sup>

## **INTERACTIVE GAMES**



















210m<sup>2</sup>~250m<sup>2</sup>