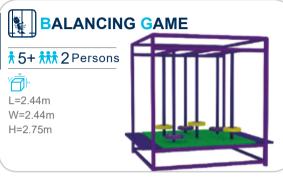

FUNLANDIA 12





#### **HONEYCOMB**

† 3+ **†** 10 Persons

Height limit

suitable for all location



#### **SAND PIT**

**† 3+ ††† 10** Persons









FUNLANDIA 13





## **ELECTRIC SOFT PLAY**



































## **BALL PIT-WALL GAME**



**BALL-BLOWING GAMES-02** 



**BALL-BLOWING GAMES-03** 



**BALL-BLOWING GAMES-07** 

## **WALL GAME**



























# **CHILDREN CLIMBING**

















## RAINBOW NET

The structure is made up of woven mesh yarn. It mimics an ant's nest and creates an intimate space for children to play. Not only can the children have fun climbing inside the net, but the vibrant shades also help sharpen their sensitivity toward colors and boost their imagination.





















# JUNIOR WARRIOR COURSES





























## PRETEND PLAY HOUSES

















#### TYPICAL DESIGN





## Role-playing houses

A fun role-playing experience for a limited space

#### More toddler play elements

A mini town integrated with toddler cars, street view, sand pit, and small playground.





A toddler town surrounded by biking track





## **TODDLER** PLAY FURNITURE





























## TODDLER PLAY FURNITURE

















































### **INFLATABLES**























FUNLANDIA | 26





## **CAR RACING AREA**



## TYPICAL DESIGN







320m<sup>2</sup>~360m<sup>2</sup> 540m<sup>2</sup>~620m<sup>2</sup>

## **INTERACTIVE GAMES**



















210m<sup>2</sup>~250m<sup>2</sup>