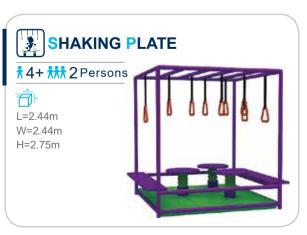

.











FUNLANDIA 12





#### **HONEYCOMB**

† 3+ **†** 10 Persons

Height limit

suitable for all location



#### **SAND PIT**

**† 3+ ††† 10** Persons









FUNLANDIA 13





## **ELECTRIC SOFT PLAY**



































## **BALL PIT-WALL GAME**



**BALL-BLOWING GAMES-02** 



**BALL-BLOWING GAMES-03** 



**BALL-BLOWING GAMES-07** 

## **WALL GAME**



























# **CHILDREN CLIMBING**

















## RAINBOW NET

The structure is made up of woven mesh yarn. It mimics an ant's nest and creates an intimate space for children to play. Not only can the children have fun climbing inside the net, but the vibrant shades also help sharpen their sensitivity toward colors and boost their imagination.





















# JUNIOR WARRIOR COURSES





























## PRETEND PLAY HOUSES

















#### TYPICAL DESIGN





## Role-playing houses

A fun role-playing experience for a limited space

#### More toddler play elements

A mini town integrated with toddler cars, street view, sand pit, and small playground.





A toddler town surrounded by biking track





## **TODDLER** PLAY FURNITURE





























## TODDLER PLAY FURNITURE

















































### **INFLATABLES**























FUNLANDIA | 26





## **CAR RACING AREA**



## TYPICAL DESIGN







320m<sup>2</sup>~360m<sup>2</sup> 540m<sup>2</sup>~620m<sup>2</sup>

## **INTERACTIVE GAMES**



















210m<sup>2</sup>~250m<sup>2</sup>