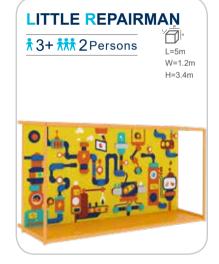

lean materials, our soft play products can fully release the children's curiosity nature. Children always wanted to do more, our products encourage them to remain enthusiastic about trying new things and learning new skills. Even at a young age, children can develop a behavioral pattern of loving exercise, and this effect can continue to benefit their growth.











FUNLANDIA 12





#### **HONEYCOMB**

† 3+ **†** 10 Persons

Height limit

suitable for all location



#### **SAND PIT**

**† 3+ ††† 10** Persons









FUNLANDIA 13





## **ELECTRIC SOFT PLAY**



































## **BALL PIT-WALL GAME**



**BALL-BLOWING GAMES-02** 



**BALL-BLOWING GAMES-03** 



**BALL-BLOWING GAMES-07** 

## **WALL GAME**



























# **CHILDREN CLIMBING**

















## RAINBOW NET

The structure is made up of woven mesh yarn. It mimics an ant's nest and creates an intimate space for children to play. Not only can the children have fun climbing inside the net, but the vibrant shades also help sharpen their sensitivity toward colors and boost their imagination.





















# JUNIOR WARRIOR COURSES





























## PRETEND PLAY HOUSES

















#### TYPICAL DESIGN





## Role-playing houses

A fun role-playing experience for a limited space

#### More toddler play elements

A mini town integrated with toddler cars, street view, sand pit, and small playground.





A toddler town surrounded by biking track





## **TODDLER** PLAY FURNITURE





























## TODDLER PLAY FURNITURE