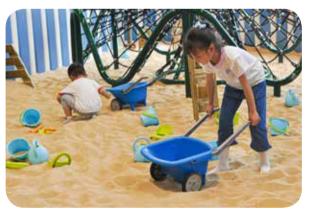

designed for children aged 0-3 years. Based on an in-depth study of toddler's movements such as squatting and climbing, we have designed toddler soft plays that are more suitable for young children than the traditional equivalents. Purposefully designed and made with safe and clean materials, our soft play products can fully release the children's curiosity nature. Children always wanted to do more, our products encourage them to remain enthusiastic about trying new things and learning new skills. Even at a young age, children can develop a behavioral pattern of loving exercise, and this effect can continue to benefit their growth.











FUNLANDIA 12





#### **HONEYCOMB**

† 3+ **†** 10 Persons

Height limit

suitable for all location



#### **SAND PIT**

**† 3+ ††† 10** Persons









FUNLANDIA 13





## **ELECTRIC SOFT PLAY**



































## **BALL PIT-WALL GAME**



**BALL-BLOWING GAMES-02** 



**BALL-BLOWING GAMES-03** 



**BALL-BLOWING GAMES-07** 

## **WALL GAME**



























# **CHILDREN CLIMBING**

















## RAINBOW NET

The structure is made up of woven mesh yarn. It mimics an ant's nest and creates an intimate space for children to play. Not only can the children have fun climbing inside the net, but the vibrant shades also help sharpen their sensitivity toward colors and boost their imagination.





















# JUNIOR WARRIOR COURSES





























## PRETEND PLAY HOUSES

















#### TYPICAL DESIGN





## Role-playing houses

A fun role-playing experience for a limited spac