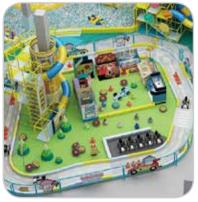

#### More toddler play elements

A mini town integrated with toddler cars, street view, sand pit, and small playground.

A toddler town surrounded by biking track