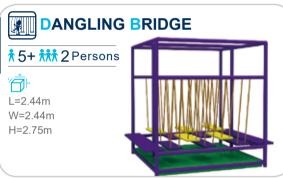

FUNLANDIA 12





#### **HONEYCOMB**

† 3+ **†** 10 Persons

Height limit

suitable for all location



#### **SAND PIT**

**† 3+ ††† 10** Persons









FUNLANDIA 13





## **ELECTRIC SOFT PLAY**



































## **BALL PIT-WALL GAME**



**BALL-BLOWING GAMES-02** 



**BALL-BLOWING GAMES-03** 



**BALL-BLOWING GAMES-07** 

## **WALL GAME**



























# **CHILDREN CLIMBING**

















## RAINBOW NET

The structure is made up of woven mesh yarn. It mimics an ant's nest and creates an intimate space for children to play. Not only can the children have fun climbing inside the net, but the vibrant shades also help sharpen their sensitivity toward colors and boost their imagination.





















# JUNIOR WARRIOR COURSES





























## PRETEND PLAY HOUSES

















#### TYPICAL DESIGN





## Role-playing houses

A fun role-playing experience for a limited space

#### More toddler play elements

A mini town integrated with toddler cars, street view, sand pit, and small playground.





A toddler town surrounded by biking track





## **TODDLER** PLAY FURNITURE





























## TODDLER PLAY FURNITURE

















































### **INFLATABLES**























FUNLANDIA | 26





## **CAR RACING AREA**



## TYPICAL DESIGN







320m<sup>2</sup>~360m<sup>2</sup> 540m<sup>2</sup>~620m<sup>2</sup>

## **INTERACTIVE GAMES**



















210m<sup>2</sup>~250m<sup>2</sup>