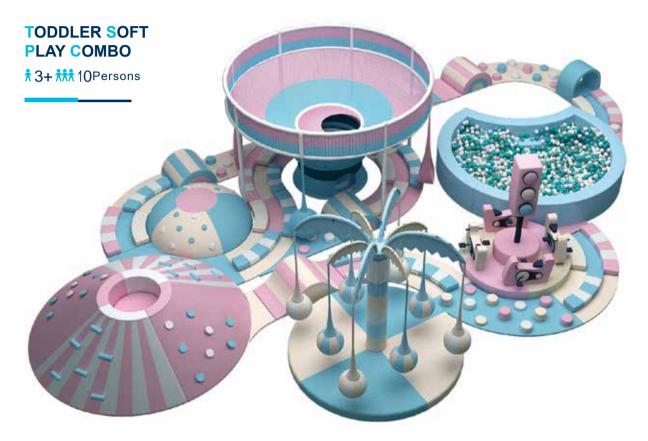

#### **TODDLER SOFT PLAY**

The new Toddler Soft Play is specially designed for children aged 0-3 years. Based on an in-depth study of toddler's movements such as squatting and climbing, we have designed toddler soft plays that are more suitable for young children than the traditional equivalents. Purposefully designed and made with safe and clean materials, our soft play products can fully release the children's curiosity nature. Children always wanted to do more, our products encourage them to remain enthusiastic about trying new things and learning new skills. Even at a young age, children can develop a behavioral pattern of loving exercise, and this effect can continue to benefit their growth.

#### **HONEYCOMB**

† 3+ **†** 10 Persons

Height limit

suitable for all location

#### **SAND PIT**

**† 3+ ††† 10** Persons

FUNLANDIA 13