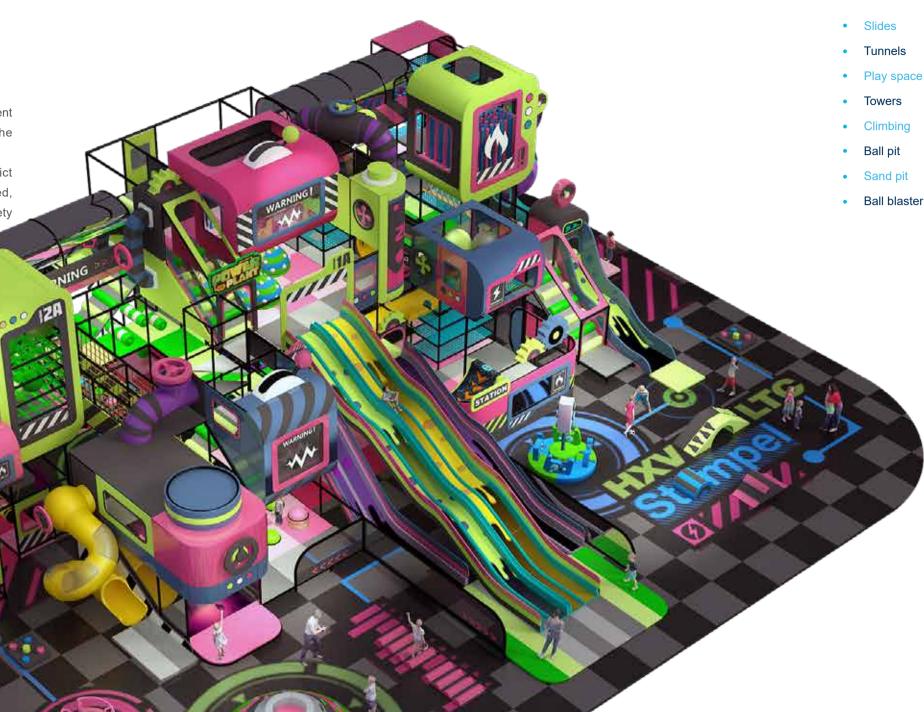

## **INDOOR PLAYGROUND**

Funlandia's indoor playground incorporates many unique and different play elements specifically designed to maximize the fun and offer the greatest amount of diversity in the play experience.

Using children-friendly high-quality materials and following a strict manufacturing process, Funlandia's indoor playgrounds are designed, manufactured and installed to be in compliance with international safety

standards.

**† 4+ ††† 200** Persons

customized according to the space