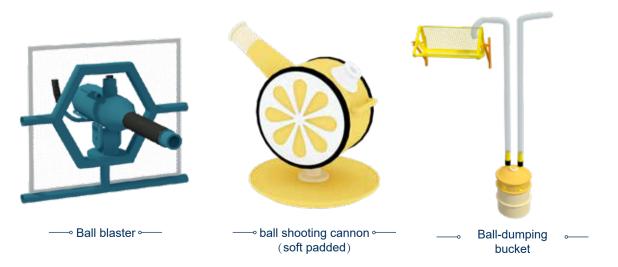

ferent play elements specifically designed to maximize the fun and offer the greatest amount of diversity in the play experience.

Using children-friendly high-quality materials and following a strict manufacturing process, Funlandia's indoor playgrounds are designed, manufactured and installed to be in compliance with international safety

standards.





**† 4+ ††† 200** Persons



customized according to the space



## Funland a I CHILDREN PLAY

#### **FUTURE WORLD**





## **CLAS**SIC



#### **FANTASIA FOREST**







### **OCEAN**







FUNLANDIA | 06

FUNLANDIA | 07





#### **WILD WEST**







#### **CIRCUS**







#### **SLIDES**



#### **TUBES**





## Funland a I CHILDREN PLAY

-000

#### **CLIMBING TOWER**



#### **WEB PLAYGROUND**



#### **BALL BLASTER EQUIPMENTS**



#### **SOFT PLAY**

-000











#### **TODDLER SOFT PLAY**

The new Toddler Soft Play is specially designed for children aged 0-3 years. Based on an in-depth study of toddler's movements such as squatting and climbing, we have designed toddler soft plays that are more suitable for young children than the traditional equivalents. Purposefully designed and made with safe and clean materials, our soft play products can fully release the children's curiosity nature. Children always wanted to do more, our products encourage them to remain enthusiastic about trying new things and learning new skills. Even at a young age, children can develop a behavioral pattern of loving exercise, and this effect can continue to benefit their growth.











FUNLANDIA 12





#### **HONEYCOMB**

† 3+ *