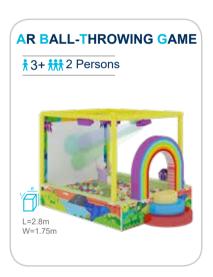

heir sensitivity toward colors and boost their imagination.





















# JUNIOR WARRIOR COURSES





























## PRETEND PLAY HOUSES

















#### TYPICAL DESIGN





## Role-playing houses

A fun role-playing experience for a limited space

#### More toddler play elements

A mini town integrated with toddler cars, street view, sand pit, and small playground.





A toddler town surrounded by biking track





## **TODDLER** PLAY FURNITURE





























## TODDLER PLAY FURNITURE

















































### **INFLATABLES**























FUNLANDIA | 26





## **CAR RACING AREA**



## TYPICAL DESIGN







320m<sup>2</sup>~360m<sup>2</sup> 540m<sup>2</sup>~620m<sup>2</sup>

## **INTERACTIVE GAMES**



















210m<sup>2</sup>~250m<sup>2</sup>