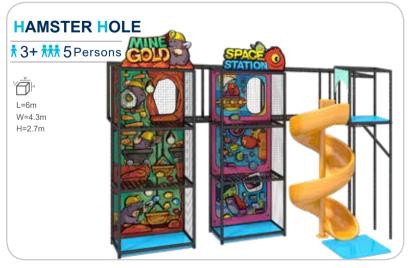

erials, our soft play products can fully release the children's curiosity nature. Children always wanted to do more, our products encourage them to remain enthusiastic about trying new things and learning new skills. Even at a young age, children can develop a behavioral pattern of loving exercise, and this effect can continue to benefit their growth.











FUNLANDIA 12





#### **HONEYCOMB**

† 3+ **†** 10 Persons

Height limit

suitable for all location



#### **SAND PIT**

**† 3+ ††† 10** Persons









FUNLANDIA 13





## **ELECTRIC SOFT PLAY**



































## **BALL PIT-WALL GAME**



**BALL-BLOWING GAMES-02** 



**BALL-BLOWING GAMES-03** 



**BALL-BLOWING GAMES-07** 

## **WALL GAME**



























# **CHILDREN CLIMBING**

















## RAINBOW NET

The structure is made up of woven mesh yarn. It mimics an ant's nest and creates an intimate space for children to play. Not only can the children have fun climbing inside the net, but the vibrant shades also help sharpen their sensitivity toward colors and boost their imagination.





















# JUNIOR WARRIOR COURSES





























## PRETEND PLAY HOUSES

















#### TYPICAL DESIGN





## Role-playing houses

A fun role-playing experience for a limited space

#### More toddler play elements

A mini town integrated with toddler cars, street view, sand pit, and small playground.





A toddler town surrounded by biking track





## **TODDLER** PLAY FURNITURE





























## TODDLER PLAY FURNITURE