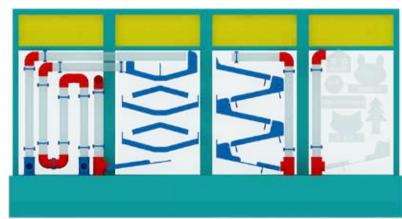

table for young children than the traditional equivalents. Purposefully designed and made with safe and clean materials, our soft play products can fully release the children's curiosity nature. Children always wanted to do more, our products encourage them to remain enthusiastic about trying new things and learning new skills. Even at a young age, children can develop a behavioral pattern of loving exercise, and this effect can continue to benefit their growth.











FUNLANDIA 12





#### **HONEYCOMB**

† 3+ **†** 10 Persons

Height limit

suitable for all location



#### **SAND PIT**

**† 3+ ††† 10** Persons









FUNLANDIA 13





## **ELECTRIC SOFT PLAY**



































## **BALL PIT-WALL GAME**



**BALL-BLOWING GAMES-02** 



**BALL-BLOWING GAMES-03** 



**BALL-BLOWING GAMES-07** 

## **WALL GAME**



























# **CHILDREN CLIMBING**

















## RAINBOW NET

The structure is made up of woven mesh yarn. It mimics an ant's nest and creates an intimate space for children to play. Not only can the children have fun climbing inside the net, but the vibrant shades also help sharpen their sensitivity toward colors and boost their imagination.





















# JUNIOR WARRIOR COURSES





























## PRETEND PLAY HOUSES

















#### TYPICAL DESIGN





## Role-playing houses

A fun role-playing experience for a limited space

#### More toddler play elements

A mini town integrated with toddler cars, street view, sand pit, and small playground.





A toddler town surrounded by biking track