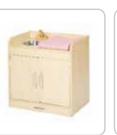

IMBING**

















## RAINBOW NET

The structure is made up of woven mesh yarn. It mimics an ant's nest and creates an intimate space for children to play. Not only can the children have fun climbing inside the net, but the vibrant shades also help sharpen their sensitivity toward colors and boost their imagination.





















# JUNIOR WARRIOR COURSES





























## PRETEND PLAY HOUSES

















#### TYPICAL DESIGN





## Role-playing houses

A fun role-playing experience for a limited space

#### More toddler play elements

A mini town integrated with toddler cars, street view, sand pit, and small playground.





A toddler town surrounded by biking track





## **TODDLER** PLAY FURNITURE





























## TODDLER PLAY FURNITURE

















































### **INFLATABLES**























FUNLANDIA | 26





## **CAR RACING AREA**



## TYPICAL DESIGN







320m<sup>2</sup>~360m<sup>2</sup> 540m<sup>2</sup>~620m<sup>2</sup>

## **INTERACTIVE GAMES**



















210m<sup>2</sup>~250m<sup>2</sup>