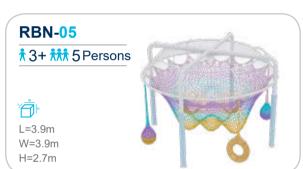

## RAINBOW NET

The structure is made up of woven mesh yarn. It mimics an ant's nest and creates an intimate space for children to play. Not only can the children have fun climbing inside the net, but the vibrant shades also help sharpen their sensitivity toward colors and boost their imagination.