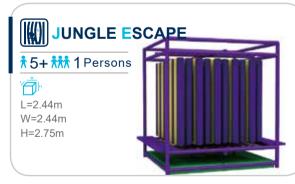

UNLANDIA 12





#### **HONEYCOMB**

† 3+ **†** 10 Persons

Height limit

suitable for all location



#### **SAND PIT**

**† 3+ ††† 10** Persons









FUNLANDIA 13





## **ELECTRIC SOFT PLAY**



































## **BALL PIT-WALL GAME**



**BALL-BLOWING GAMES-02** 



**BALL-BLOWING GAMES-03** 



**BALL-BLOWING GAMES-07** 

## **WALL GAME**



























# **CHILDREN CLIMBING**

















## RAINBOW NET

The structure is made up of woven mesh yarn. It mimics an ant's nest and creates an intimate space for children to play. Not only can the children have fun climbing inside the net, but the vibrant shades also help sharpen their sensitivity toward colors and boost their imagination.





















# JUNIOR WARRIOR COURSES





























## PRETEND PLAY HOUSES

















#### TYPICAL DESIGN





## Role-playing houses

A fun role-playing experience for a limited space

#### More toddler play elements

A mini town integrated with toddler cars, street view, sand pit, and small playground.





A toddler town surrounded by biking track





## **TODDLER** PLAY FURNITURE





























## TODDLER PLAY FURNITURE

















































### **INFLATABLES**























FUNLANDIA | 26





## **CAR RACING AREA**



## TYPICAL DESIGN







320m<sup>2</sup>~360m<sup>2</sup> 540m<sup>2</sup>~620m<sup>2</sup>

## **INTERACTIVE GAMES**



















210m<sup>2</sup>~250m<sup>2</sup>