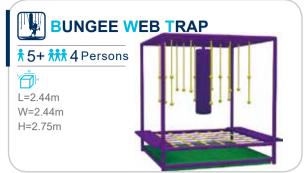

FUNLANDIA 12





#### **HONEYCOMB**

† 3+ **†** 10 Persons

Height limit

suitable for all location



#### **SAND PIT**

**† 3+ ††† 10** Persons









FUNLANDIA 13





## **ELECTRIC SOFT PLAY**



































## **BALL PIT-WALL GAME**



**BALL-BLOWING GAMES-02** 



**BALL-BLOWING GAMES-03** 



**BALL-BLOWING GAMES-07** 

## **WALL GAME**



























# **CHILDREN CLIMBING**

















## RAINBOW NET

The structure is made up of woven mesh yarn. It mimics an ant's nest and creates an intimate space for children to play. Not only can the children have fun climbing inside the net, but the vibrant shades also help sharpen their sensitivity toward colors and boost their imagination.





















# JUNIOR WARRIOR COURSES





























## PRETEND PLAY HOUSES

















#### TYPICAL DESIGN





## Role-playing houses

A fun role-playing experience for a limited space

#### More toddler play elements

A mini town integrated with toddler cars, street view, sand pit, and small playground.





A toddler town surrounded by biking track





## **TODDLER** PLAY FURNITURE





























## TODDLER PLAY FURNITURE

















































### **INFLATABLES**























FUNLANDIA | 26





## **CAR RACING AREA**



## TYPICAL DESIGN







320m<sup>2</sup>~360m<sup>2</sup> 540m<sup>2</sup>~620m<sup>2</sup>

## **INTERACTIVE GAMES**



















210m<sup>2</sup>~250m<sup>2</sup>