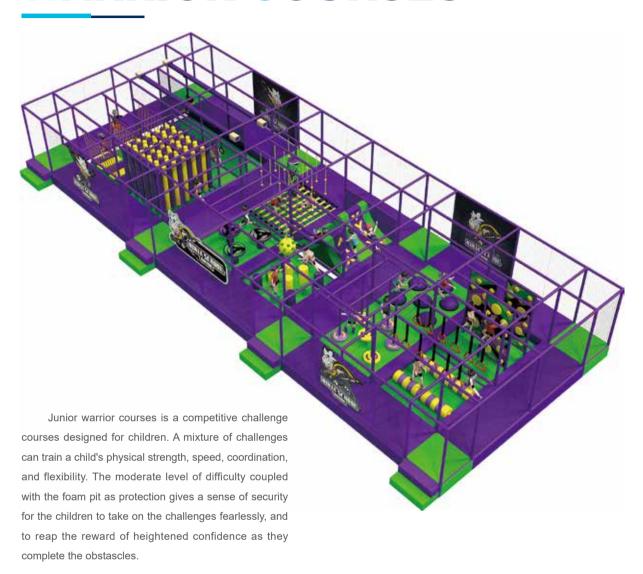

owth.











FUNLANDIA 12





#### **HONEYCOMB**

† 3+ **†** 10 Persons

Height limit

suitable for all location



#### **SAND PIT**

**† 3+ ††† 10** Persons









FUNLANDIA 13





## **ELECTRIC SOFT PLAY**



































## **BALL PIT-WALL GAME**



**BALL-BLOWING GAMES-02** 



**BALL-BLOWING GAMES-03** 



**BALL-BLOWING GAMES-07** 

## **WALL GAME**



























# **CHILDREN CLIMBING**

















## RAINBOW NET

The structure is made up of woven mesh yarn. It mimics an ant's nest and creates an intimate space for children to play. Not only can the children have fun climbing inside the net, but the vibrant shades also help sharpen their sensitivity toward colors and boost their imagination.





















# JUNIOR WARRIOR COURSES





























## PRETEND PLAY HOUSES

















#### TYPICAL DESIGN





## Role-playing houses

A fun role-playing experience for a limited space

#### More toddler play elements

A mini town integrated with toddler cars, street view, sand pit, and small playground.





A toddler town surrounded by biking track





## **TODDLER** PLAY FURNITURE





























## TODDLER PLAY FURNITURE

















































### **INFLATABLES**























FUNLANDIA | 26





## **CAR RACING AREA**



## TYPICAL DESIGN







320m<sup>2</sup>~360m<sup>2</sup> 540m<sup>2</sup>~620m<sup>2</sup>

## **INTERACTIVE GAMES**



















210m<sup>2</sup>~250m<sup>2</sup>