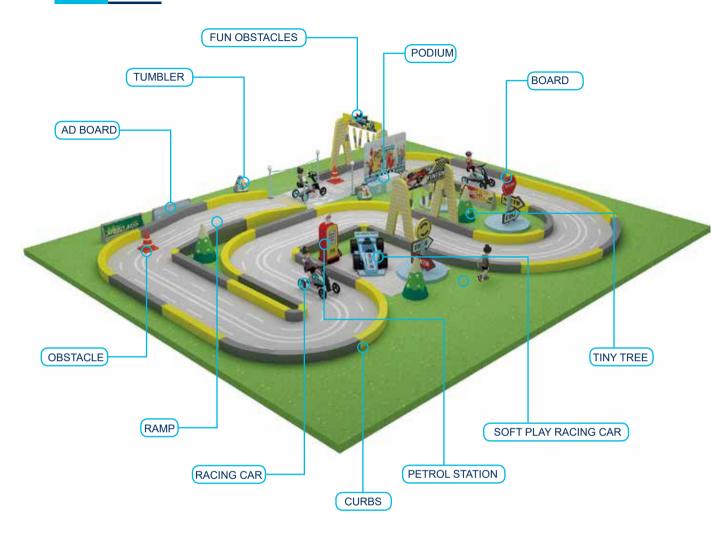

e space for children to play. Not only can the children have fun climbing inside the net, but the vibrant shades also help sharpen their sensitivity toward colors and boost their imagination.





















# JUNIOR WARRIOR COURSES





























## PRETEND PLAY HOUSES

















#### TYPICAL DESIGN





## Role-playing houses

A fun role-playing experience for a limited space

#### More toddler play elements

A mini town integrated with toddler cars, street view, sand pit, and small playground.





A toddler town surrounded by biking track





## **TODDLER** PLAY FURNITURE





























## TODDLER PLAY FURNITURE

















































### **INFLATABLES**























FUNLANDIA | 26





## **CAR RACING AREA**



## TYPICAL DESIGN







320m<sup>2</sup>~360m<sup>2</sup> 540m<sup>2</sup>~620m<sup>2</sup>

## **INTERACTIVE GAMES**



















210m<sup>2</sup>~250m<sup>2</sup>