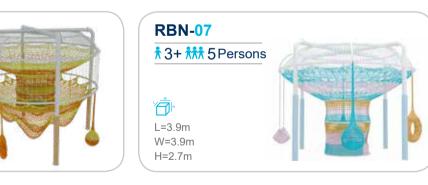

## RAINBOW NET

The structure is made up of woven mesh yarn. It mimics an ant's nest and creates an intimate space for children to play. Not only can the children have fun climbing inside the net, but the vibrant shades also help sharpen their sensitivity toward colors and boost their imagination.