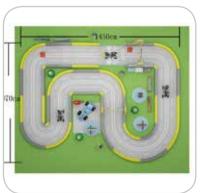

## **CAR RACING AREA**

## TYPICAL DESIGN

320m<sup>2</sup>~360m<sup>2</sup> 540m<sup>2</sup>~620m<sup>2</sup>