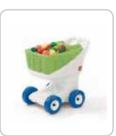

## RAINBOW NET

The structure is made up of woven mesh yarn. It mimics an ant's nest and creates an intimate space for children to play. Not only can the children have fun climbing inside the net, but the vibrant shades also help sharpen their sensitivity toward colors and boost their imagination.





















# JUNIOR WARRIOR COURSES





























## PRETEND PLAY HOUSES

















#### TYPICAL DESIGN





## Role-playing houses

A fun role-playing experience for a limited space

#### More toddler play elements

A mini town integrated with toddler cars, street view, sand pit, and small playground.





A toddler town surrounded by biking track





## **TODDLER** PLAY FURNITURE





























## TODDLER PLAY FURNITURE

















































### **INFLATABLES**























FUNLANDIA | 26





## **CAR RACING AREA**



## TYPICAL DESIGN







320m<sup>2</sup>~360m<sup>2</sup> 540m<sup>2</sup>~620m<sup>2</sup>

## **INTERACTIVE GAMES**



















210m<sup>2</sup>~250m<sup>2</sup>