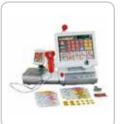

## RAINBOW NET

The structure is made up of woven mesh yarn. It mimics an ant's nest and creates an intimate space for children to play. Not only can the children have fun climbing inside the net, but the vibrant shades also help sharpen their sensitivity toward colors and boost their imagination.





















# JUNIOR WARRIOR COURSES





























## PRETEND PLAY HOUSES

















#### TYPICAL DESIGN





## Role-playing houses

A fun role-playing experience for a limited space

#### More toddler play elements

A mini town integrated with toddler cars, street view, sand pit, and small playground.





A toddler town surrounded by biking track





## **TODDLER** PLAY FURNITURE





























## TODDLER PLAY FURNITURE

















































### **INFLATABLES**























FUNLANDIA | 26





## **CAR RACING AREA**



## TYPICAL DESIGN







320m<sup>2</sup>~360m<sup>2</sup> 540m<sup>2</sup>~620m<sup>2</sup>

## **INTERACTIVE GAMES**



















210m<sup>2</sup>~250m<sup>2</sup>