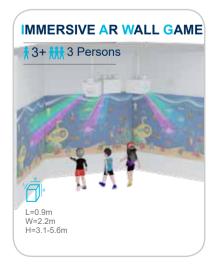

ir sensitivity toward colors and boost their imagination.





















# JUNIOR WARRIOR COURSES





























## PRETEND PLAY HOUSES

















#### TYPICAL DESIGN





## Role-playing houses

A fun role-playing experience for a limited space

#### More toddler play elements

A mini town integrated with toddler cars, street view, sand pit, and small playground.





A toddler town surrounded by biking track





## **TODDLER** PLAY FURNITURE





























## TODDLER PLAY FURNITURE

















































### **INFLATABLES**























FUNLANDIA | 26





## **CAR RACING AREA**



## TYPICAL DESIGN







320m<sup>2</sup>~360m<sup>2</sup> 540m<sup>2</sup>~620m<sup>2</sup>

## **INTERACTIVE GAMES**



















210m<sup>2</sup>~250m<sup>2</sup>