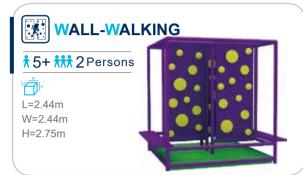

FUNLANDIA 12





#### **HONEYCOMB**

† 3+ **†** 10 Persons

Height limit

suitable for all location



#### **SAND PIT**

**† 3+ ††† 10** Persons









FUNLANDIA 13





## **ELECTRIC SOFT PLAY**



































## **BALL PIT-WALL GAME**



**BALL-BLOWING GAMES-02** 



**BALL-BLOWING GAMES-03** 



**BALL-BLOWING GAMES-07** 

## **WALL GAME**



























# **CHILDREN CLIMBING**

















## RAINBOW NET

The structure is made up of woven mesh yarn. It mimics an ant's nest and creates an intimate space for children to play. Not only can the children have fun climbing inside the net, but the vibrant shades also help sharpen their sensitivity toward colors and boost their imagination.





















# JUNIOR WARRIOR COURSES





























## PRETEND PLAY HOUSES

















#### TYPICAL DESIGN





## Role-playing houses

A fun role-playing experience for a limited space

#### More toddler play elements

A mini town integrated with toddler cars, street view, sand pit, and small playground.





A toddler town surrounded by biking track





## **TODDLER** PLAY FURNITURE





























## TODDLER PLAY FURNITURE

















































### **INFLATABLES**























FUNLANDIA | 26





## **CAR RACING AREA**



## TYPICAL DESIGN







320m<sup>2</sup>~360m<sup>2</sup> 540m<sup>2</sup>~620m<sup>2</sup>

## **INTERACTIVE GAMES**



















210m<sup>2</sup>~250m<sup>2</sup>