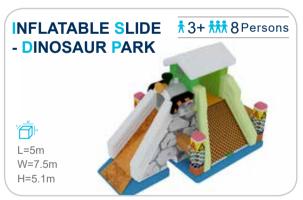

esh yarn. It mimics an ant's nest and creates an intimate space for children to play. Not only can the children have fun climbing inside the net, but the vibrant shades also help sharpen their sensitivity toward colors and boost their imagination.





















# JUNIOR WARRIOR COURSES





























## PRETEND PLAY HOUSES

















#### TYPICAL DESIGN





## Role-playing houses

A fun role-playing experience for a limited space

#### More toddler play elements

A mini town integrated with toddler cars, street view, sand pit, and small playground.





A toddler town surrounded by biking track





## **TODDLER** PLAY FURNITURE





























## TODDLER PLAY FURNITURE

















































### **INFLATABLES**























FUNLANDIA | 26





## **CAR RACING AREA**



## TYPICAL DESIGN







320m<sup>2</sup>~360m<sup>2</sup> 540m<sup>2</sup>~620m<sup>2</sup>

## **INTERACTIVE GAMES**



















210m<sup>2</sup>~250m<sup>2</sup>