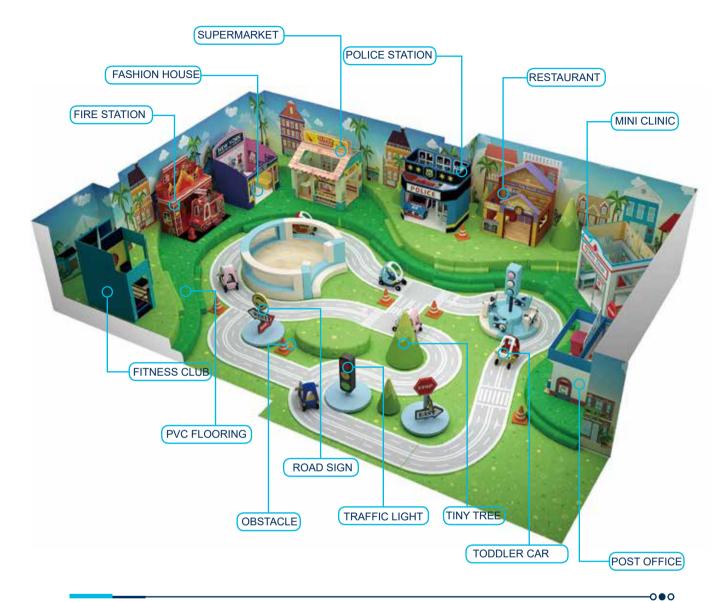

## PRETEND PLAY HOUSES

#### More toddler play elements

A mini town integrated with toddler cars, street view, sand pit, and small playground.

A toddler town surrounded by biking track