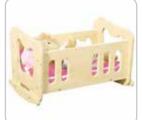

OW NET

The structure is made up of woven mesh yarn. It mimics an ant's nest and creates an intimate space for children to play. Not only can the children have fun climbing inside the net, but the vibrant shades also help sharpen their sensitivity toward colors and boost their imagination.





















# JUNIOR WARRIOR COURSES





























## PRETEND PLAY HOUSES

















#### TYPICAL DESIGN





## Role-playing houses

A fun role-playing experience for a limited space

#### More toddler play elements

A mini town integrated with toddler cars, street view, sand pit, and small playground.





A toddler town surrounded by biking track





## **TODDLER** PLAY FURNITURE





























## TODDLER PLAY FURNITURE

















































### **INFLATABLES**























FUNLANDIA | 26





## **CAR RACING AREA**



## TYPICAL DESIGN







320m<sup>2</sup>~360m<sup>2</sup> 540m<sup>2</sup>~620m<sup>2</sup>

## **INTERACTIVE GAMES**



















210m<sup>2</sup>~250m<sup>2</sup>