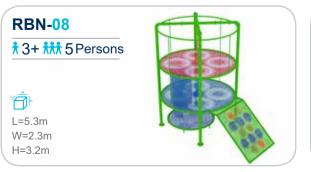

## RAINBOW NET

The structure is made up of woven mesh yarn. It mimics an ant's nest and creates an intimate space for children to play. Not only can the children have fun climbing inside the net, but the vibrant shades also help sharpen their sensitivity toward colors and boost their imagination.