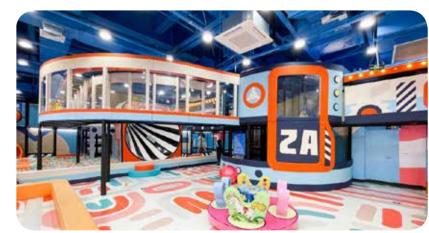

## **INDOOR PLAYGROUND**

Funlandia's indoor playground incorporates many unique and different play elements specifically designed to maximize the fun and offer the greatest amount of diversity in the play experience.

Using children-friendly high-quality materials and following a strict manufacturing process, Funlandia's indoor playgrounds are designed, manufactured and installed to be in compliance with international safety