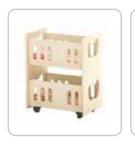

CLIMBING**

















## RAINBOW NET

The structure is made up of woven mesh yarn. It mimics an ant's nest and creates an intimate space for children to play. Not only can the children have fun climbing inside the net, but the vibrant shades also help sharpen their sensitivity toward colors and boost their imagination.





















# JUNIOR WARRIOR COURSES





























## PRETEND PLAY HOUSES

















#### TYPICAL DESIGN





## Role-playing houses

A fun role-playing experience for a limited space

#### More toddler play elements

A mini town integrated with toddler cars, street view, sand pit, and small playground.





A toddler town surrounded by biking track





## **TODDLER** PLAY FURNITURE





























## TODDLER PLAY FURNITURE

















































### **INFLATABLES**























FUNLANDIA | 26





## **CAR RACING AREA**



## TYPICAL DESIGN







320m<sup>2</sup>~360m<sup>2</sup> 540m<sup>2</sup>~620m<sup>2</sup>

## **INTERACTIVE GAMES**



















210m<sup>2</sup>~250m<sup>2</sup>