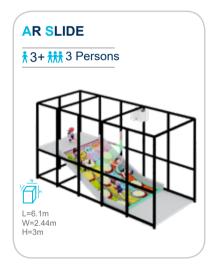

en their sensitivity toward colors and boost their imagination.





















# JUNIOR WARRIOR COURSES





























## PRETEND PLAY HOUSES

















#### TYPICAL DESIGN





## Role-playing houses

A fun role-playing experience for a limited space

#### More toddler play elements

A mini town integrated with toddler cars, street view, sand pit, and small playground.





A toddler town surrounded by biking track





## **TODDLER** PLAY FURNITURE





























## TODDLER PLAY FURNITURE

















































### **INFLATABLES**























FUNLANDIA | 26





## **CAR RACING AREA**



## TYPICAL DESIGN







320m<sup>2</sup>~360m<sup>2</sup> 540m<sup>2</sup>~620m<sup>2</sup>

## **INTERACTIVE GAMES**



















210m<sup>2</sup>~250m<sup>2</sup>