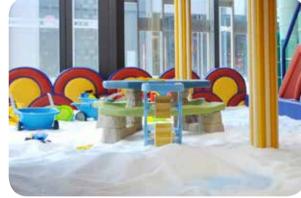

igned for children aged 0-3 years. Based on an in-depth study of toddler's movements such as squatting and climbing, we have designed toddler soft plays that are more suitable for young children than the traditional equivalents. Purposefully designed and made with safe and clean materials, our soft play products can fully release the children's curiosity nature. Children always wanted to do more, our products encourage them to remain enthusiastic about trying new things and learning new skills. Even at a young age, children can develop a behavioral pattern of loving exercise, and this effect can continue to benefit their growth.











FUNLANDIA 12





#### **HONEYCOMB**

† 3+ **†** 10 Persons

Height limit

suitable for all location



#### **SAND PIT**

**† 3+ ††† 10** Persons









FUNLANDIA 13





## **ELECTRIC SOFT PLAY**



































## **BALL PIT-WALL GAME**



**BALL-BLOWING GAMES-02** 



**BALL-BLOWING GAMES-03** 



**BALL-BLOWING GAMES-07** 

## **WALL GAME**



























# **CHILDREN CLIMBING**

















## RAINBOW NET

The structure is made up of woven mesh yarn. It mimics an ant's nest and creates an intimate space for children to play. Not only can the children have fun climbing inside the net, but the vibrant shades also help sharpen their sensitivity toward colors and boost their imagination.





















# JUNIOR WARRIOR COURSES





























## PRETEND PLAY HOUSES

















#### TYPICAL DESIGN





## Role-playing houses

A fun role-playing experience for a limited space

#