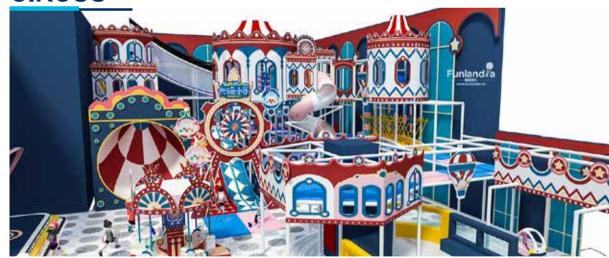

needs for any children-play business, from large FEC, to small play area.







## **INDOOR PLAYGROUND**

Funlandia's indoor playground incorporates many unique and different play elements specifically designed to maximize the fun and offer the greatest amount of diversity in the play experience.

Using children-friendly high-quality materials and following a strict manufacturing process, Funlandia's indoor playgrounds are designed, manufactured and installed to be in compliance with international safety

standards.





**† 4+ ††† 200** Persons



customized according to the space



## Funland a I CHILDREN PLAY

#### **FUTURE WORLD**





## **CLAS**SIC



#### **FANTASIA FOREST**







### **OCEAN**







FUNLANDIA | 06

FUNLANDIA | 07





#### **WILD WEST**







#### **CIRCUS**







#### **SLIDES**



#### **TUBES**





## Funland a I CHILDREN PLAY

-000

#### **CLIMBING TOWER**



#### **WEB PLAYGROUND**



#### **BALL BLASTER EQUIPMENTS**



#### **SOFT PLAY**

-000











#### **TODDLER SOFT PLAY**

The new Toddler Soft Play is specially designed for children aged 0-3 years. Based on an in-depth study of toddler's movements such as squatting and climbing, we have designed toddler soft plays that are more suitable for young children than the traditional equivalents. Purposefully designed and made with safe and clean materials, our soft play products can fully release the children's curiosity nature. Children always wanted to do more, our products encourage them to remain enthusiastic about trying new things and learning new skills. Even at a young age, ch