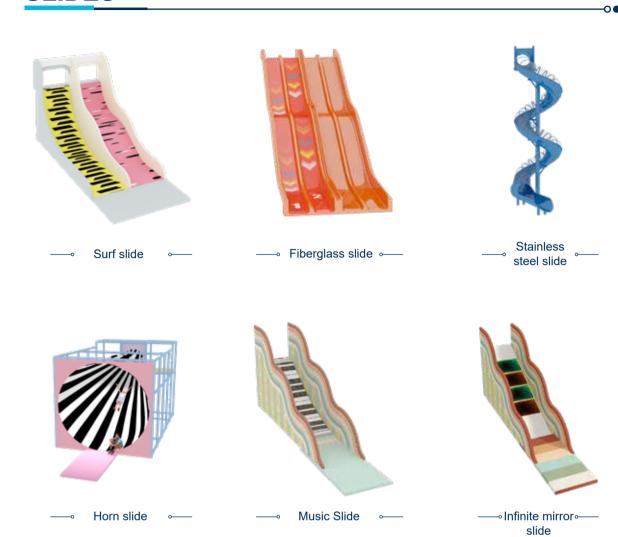

play business, from large FEC, to small play area.







## **INDOOR PLAYGROUND**

Funlandia's indoor playground incorporates many unique and different play elements specifically designed to maximize the fun and offer the greatest amount of diversity in the play experience.

Using children-friendly high-quality materials and following a strict manufacturing process, Funlandia's indoor playgrounds are designed, manufactured and installed to be in compliance with international safety

standards.





**† 4+ ††† 200** Persons



customized according to the space



## Funland a I CHILDREN PLAY

#### **FUTURE WORLD**





## **CLAS**SIC



#### **FANTASIA FOREST**







### **OCEAN**







FUNLANDIA | 06

FUNLANDIA | 07





#### **WILD WEST**







#### **CIRCUS**







#### **SLIDES**



#### **TUBES**





## Funland a I CHILDREN PLAY

-000

#### **CLIMBING TOWER**



#### **WEB PLAYGROUND**



#### **BALL BLASTER EQUIPMENTS**



#### **SOFT PLAY**

-000











#### **TODDLER SOFT PLAY**

The new Toddler Soft Play is specially designed for children aged 0-3 years. Based on an in-depth study of toddler's movements such as squatting and climbing, we have designed toddler soft plays that are more suitable for young children than the traditional equivalents. Purposefully designed and made with safe and clean materials, our soft play products can fully release the children's curiosity nature. Children always wanted to do more, our products encourage them to remain enthusiastic about trying new things and learning new skills. Even at a young age, children can develop a be