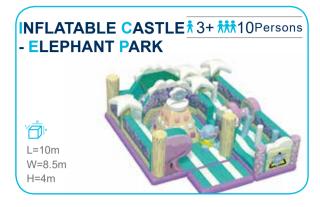

of woven mesh yarn. It mimics an ant's nest and creates an intimate space for children to play. Not only can the children have fun climbing inside the net, but the vibrant shades also help sharpen their sensitivity toward colors and boost their imagination.





















# JUNIOR WARRIOR COURSES





























## PRETEND PLAY HOUSES

















#### TYPICAL DESIGN





## Role-playing houses

A fun role-playing experience for a limited space

#### More toddler play elements

A mini town integrated with toddler cars, street view, sand pit, and small playground.





A toddler town surrounded by biking track





## **TODDLER** PLAY FURNITURE





























## TODDLER PLAY FURNITURE

















































### **INFLATABLES**























FUNLANDIA | 26





## **CAR RACING AREA**



## TYPICAL DESIGN







320m<sup>2</sup>~360m<sup>2</sup> 540m<sup>2</sup>~620m<sup>2</sup>

## **INTERACTIVE GAMES**



















210m<sup>2</sup>~250m<sup>2</sup>