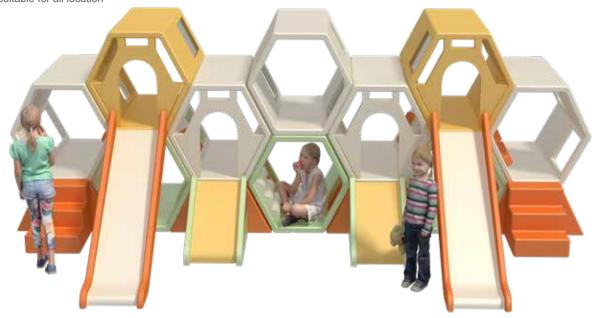

#### **HONEYCOMB**

† 3+ **†** 10 Persons

Height limit

suitable for all location