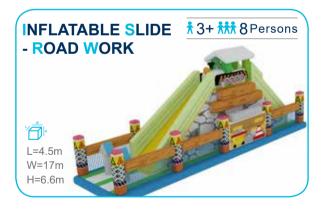

mesh yarn. It mimics an ant's nest and creates an intimate space for children to play. Not only can the children have fun climbing inside the net, but the vibrant shades also help sharpen their sensitivity toward colors and boost their imagination.





















# JUNIOR WARRIOR COURSES





























## PRETEND PLAY HOUSES

















#### TYPICAL DESIGN





## Role-playing houses

A fun role-playing experience for a limited space

#### More toddler play elements

A mini town integrated with toddler cars, street view, sand pit, and small playground.





A toddler town surrounded by biking track





## **TODDLER** PLAY FURNITURE





























## TODDLER PLAY FURNITURE

















































### **INFLATABLES**























FUNLANDIA | 26





## **CAR RACING AREA**



## TYPICAL DESIGN







320m<sup>2</sup>~360m<sup>2</sup> 540m<sup>2</sup>~620m<sup>2</sup>

## **INTERACTIVE GAMES**



















210m<sup>2</sup>~250m<sup>2</sup>