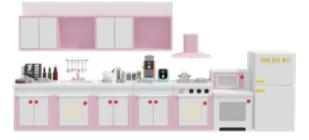

*WALL GAME**



























# **CHILDREN CLIMBING**

















## RAINBOW NET

The structure is made up of woven mesh yarn. It mimics an ant's nest and creates an intimate space for children to play. Not only can the children have fun climbing inside the net, but the vibrant shades also help sharpen their sensitivity toward colors and boost their imagination.





















# JUNIOR WARRIOR COURSES





























## PRETEND PLAY HOUSES

















#### TYPICAL DESIGN





## Role-playing houses

A fun role-playing experience for a limited space

#### More toddler play elements

A mini town integrated with toddler cars, street view, sand pit, and small playground.





A toddler town surrounded by biking track





## **TODDLER** PLAY FURNITURE





























## TODDLER PLAY FURNITURE

















































### **INFLATABLES**























FUNLANDIA | 26





## **CAR RACING AREA**



## TYPICAL DESIGN







320m<sup>2</sup>~360m<sup>2</sup> 540m<sup>2</sup>~620m<sup>2</sup>

## **INTERACTIVE GAMES**



















210m<sup>2</sup>~250m<sup>2</sup>