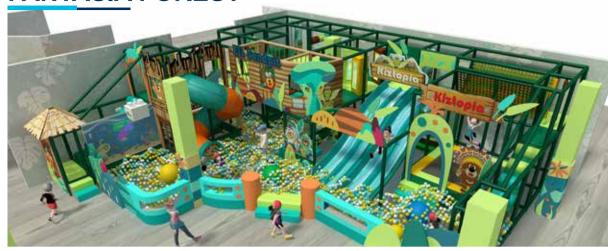

## **INDOOR PLAYGROUND**

Funlandia's indoor playground incorporates many unique and different play elements specifically designed to maximize the fun and offer the greatest amount of diversity in the play experience.

Using children-friendly high-quality materials and following a strict manufacturing process, Funlandia's indoor playgrounds are designed, manufactured and installed to be in compliance with international safety

standards.

**† 4+ ††† 200** Persons

customized according to the space