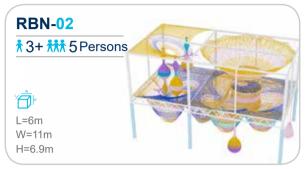

## RAINBOW NET

The structure is made up of woven mesh yarn. It mimics an ant's nest and creates an intimate space for children to play. Not only can the children have fun climbing inside the net, but the vibrant shades also help sharpen their sensitivity toward colors and boost their imagination.