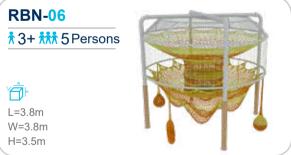

## RAINBOW NET

The structure is made up of woven mesh yarn. It mimics an ant's nest and creates an intimate space for children to play. Not only can the children have fun climbing inside the net, but the vibrant shades also help sharpen their sensitivity toward colors and boost their imagination.