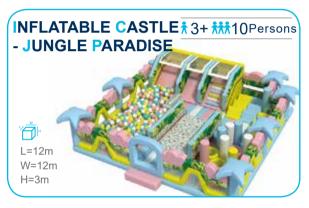

en mesh yarn. It mimics an ant's nest and creates an intimate space for children to play. Not only can the children have fun climbing inside the net, but the vibrant shades also help sharpen their sensitivity toward colors and boost their imagination.





















# JUNIOR WARRIOR COURSES





























## PRETEND PLAY HOUSES

















#### TYPICAL DESIGN





## Role-playing houses

A fun role-playing experience for a limited space

#### More toddler play elements

A mini town integrated with toddler cars, street view, sand pit, and small playground.





A toddler town surrounded by biking track





## **TODDLER** PLAY FURNITURE





























## TODDLER PLAY FURNITURE

















































### **INFLATABLES**























FUNLANDIA | 26





## **CAR RACING AREA**



## TYPICAL DESIGN







320m<sup>2</sup>~360m<sup>2</sup> 540m<sup>2</sup>~620m<sup>2</sup>

## **INTERACTIVE GAMES**



















210m<sup>2</sup>~250m<sup>2</sup>