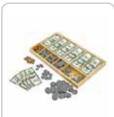

## RAINBOW NET

The structure is made up of woven mesh yarn. It mimics an ant's nest and creates an intimate space for children to play. Not only can the children have fun climbing inside the net, but the vibrant shades also help sharpen their sensitivity toward colors and boost their imagination.





















# JUNIOR WARRIOR COURSES





























## PRETEND PLAY HOUSES

















#### TYPICAL DESIGN





## Role-playing houses

A fun role-playing experience for a limited space

#### More toddler play elements

A mini town integrated with toddler cars, street view, sand pit, and small playground.





A toddler town surrounded by biking track





## **TODDLER** PLAY FURNITURE





























## TODDLER PLAY FURNITURE

















































### **INFLATABLES**























FUNLANDIA | 26





## **CAR RACING AREA**



## TYPICAL DESIGN







320m<sup>2</sup>~360m<sup>2</sup> 540m<sup>2</sup>~620m<sup>2</sup>

## **INTERACTIVE GAMES**



















210m<sup>2</sup>~250m<sup>2</sup>