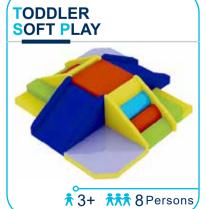

#### **TODDLER SOFT PLAY**

The new Toddler Soft Play is specially designed for children aged 0-3 years. Based on an in-depth study of toddler's movements such as squatting and climbing, we have designed toddler soft plays that are more suitable for young children than the traditional equivalents. Purposefully designed and made with safe and clean materials, our soft play products can fully release the children's curiosity nature. Children always wanted to do more, our products encourage them to remain enthusiastic about trying new things and learning new skills. Even at a young age, children can develop a behavioral pattern of loving exercise, and this effect can continue to benefit their growth.