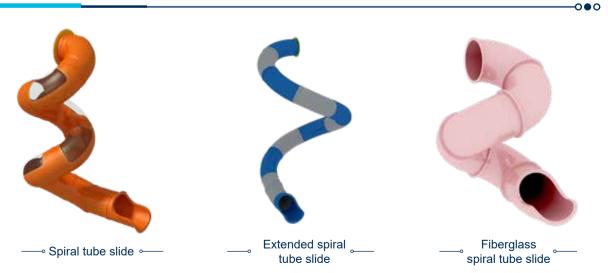

m large FEC, to small play area.







## **INDOOR PLAYGROUND**

Funlandia's indoor playground incorporates many unique and different play elements specifically designed to maximize the fun and offer the greatest amount of diversity in the play experience.

Using children-friendly high-quality materials and following a strict manufacturing process, Funlandia's indoor playgrounds are designed, manufactured and installed to be in compliance with international safety

standards.





**† 4+ ††† 200** Persons



customized according to the space



## Funland a I CHILDREN PLAY

#### **FUTURE WORLD**





## **CLAS**SIC



#### **FANTASIA FOREST**







### **OCEAN**







FUNLANDIA | 06

FUNLANDIA | 07





#### **WILD WEST**







#### **CIRCUS**







#### **SLIDES**



#### **TUBES**





## Funland a I CHILDREN PLAY

-000

#### **CLIMBING TOWER**



#### **WEB PLAYGROUND**



#### **BALL BLASTER EQUIPMENTS**



#### **SOFT PLAY**

-000











#### **TODDLER SOFT PLAY**

The new Toddler Soft Play is specially designed for children aged 0-3 years. Based on an in-depth study of toddler's movements such as squatting and climbing, we have designed toddler soft plays that are more suitable for young children than the traditional equivalents. Purposefully designed and made with safe and clean materials, our soft play products can fully release the children's curiosity nature. Children always wanted to do more, our products encourage them to remain enthusiastic about trying new things and learning new skills. Even at a young age, children can develop a behavioral pattern o