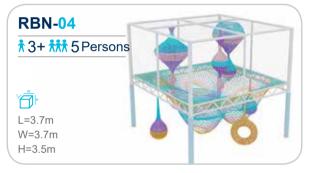

## RAINBOW NET

The structure is made up of woven mesh yarn. It mimics an ant's nest and creates an intimate space for children to play. Not only can the children have fun climbing inside the net, but the vibrant shades also help sharpen their sensitivity toward colors and boost their imagination.