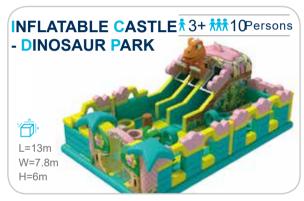

oven mesh yarn. It mimics an ant's nest and creates an intimate space for children to play. Not only can the children have fun climbing inside the net, but the vibrant shades also help sharpen their sensitivity toward colors and boost their imagination.





















# JUNIOR WARRIOR COURSES





























## PRETEND PLAY HOUSES

















#### TYPICAL DESIGN





## Role-playing houses

A fun role-playing experience for a limited space

#### More toddler play elements

A mini town integrated with toddler cars, street view, sand pit, and small playground.





A toddler town surrounded by biking track





## **TODDLER** PLAY FURNITURE





























## TODDLER PLAY FURNITURE

















































### **INFLATABLES**























FUNLANDIA | 26





## **CAR RACING AREA**



## TYPICAL DESIGN







320m<sup>2</sup>~360m<sup>2</sup> 540m<sup>2</sup>~620m<sup>2</sup>

## **INTERACTIVE GAMES**



















210m<sup>2</sup>~250m<sup>2</sup>