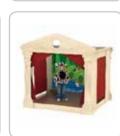

## RAINBOW NET

The structure is made up of woven mesh yarn. It mimics an ant's nest and creates an intimate space for children to play. Not only can the children have fun climbing inside the net, but the vibrant shades also help sharpen their sensitivity toward colors and boost their imagination.





















# JUNIOR WARRIOR COURSES





























## PRETEND PLAY HOUSES

















#### TYPICAL DESIGN





## Role-playing houses

A fun role-playing experience for a limited space

#### More toddler play elements

A mini town integrated with toddler cars, street view, sand pit, and small playground.





A toddler town surrounded by biking track





## **TODDLER** PLAY FURNITURE





























## TODDLER PLAY FURNITURE

















































### **INFLATABLES**























FUNLANDIA | 26





## **CAR RACING AREA**



## TYPICAL DESIGN







320m<sup>2</sup>~360m<sup>2</sup> 540m<sup>2</sup>~620m<sup>2</sup>

## **INTERACTIVE GAMES**



















210m<sup>2</sup>~250m<sup>2</sup>