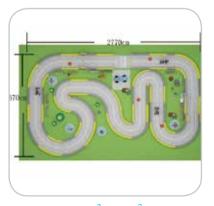

## **CAR RACING AREA**

## TYPICAL DESIGN

320m<sup>2</sup>~360m<sup>2</sup> 540m<sup>2</sup>~620m<sup>2</sup>