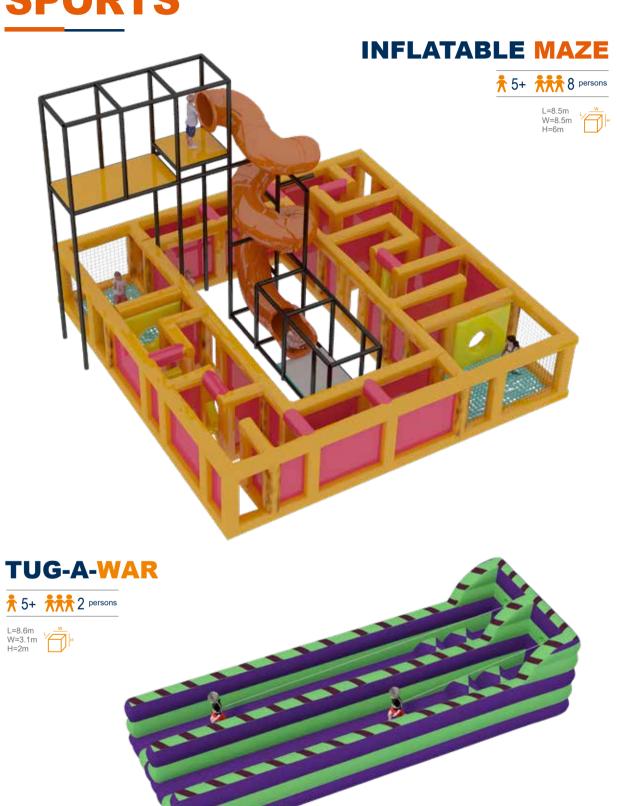

n the middle. Audio effects can also be integrated to provide a more immersive play experience. Like all Funlandia products, Shuttle Zipline's safety standards are world-class.







#### **VORTEX TUNNEL**

The most immersive and mind-blowing attraction that takes you into a virtual spinning world. This tunnel is designed with a spinning illusional image that cheats your mind. The players who walk into it will start to stumble and can barely stand sraight, it is wildly fun and entertaining for both the players and the viewers. There's no denying that this attraction is going to be the highlight of any modern play center.





FUNLANDIA 22

FUNLANDIA 23



## **CLIMBING WALL**

#### **BASIC CLIMBING WALL**



## PREMIUM CLIMBING WALL







#### **BUBBLE MAZE**





## INFLATABLES SPORTS





#### Funland a ladventure play

## INTERACTIVE SPORTS













# INTERACTIVE SPORTS















FUNLANDIA | 28

FUNLANDIA 29