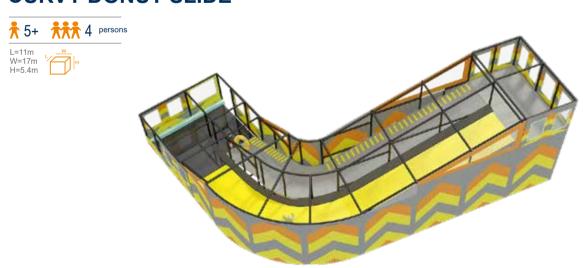

R**











FUNLANDIA | 15





## STAINLESS STEEL SLIDE







#### 360° BICYCLE



#### **GIANT SWING**

**↑** 5+ **↑↑↑** 2 persons

L=9.4m W=3.4m H=7.8m











### RAIL FLY

Zipline meets the roller coaster ride! Enjoy the rush of adrenaline as you glide into the air and feel the wind blow in your face with Funlandia's Rail Fly. Our company holds Special Equipment Manufacturing Permits from China, which imposes very strict regulations regarding design and manufacturing. By combining extreme fun and top-level safety, Funlandia's Rail Fly will take your indoor playgrounds to the next level.



#### SUITABLE













### **OPERATING CAPACITY**

**SPEED** 

UP TO 60 PPL/H

**UP TO 20** км/н









### RAIL FLY

















### **DONUT SLIDE**



#### **CURVY DONUT SLIDE**







#### **SHUTTLE ZIPLINE**

Unlike the conventional zipline which goes one-way and is manually operated, Funlandia's new invention Shuttel Zipline goes round-way and is operated automatically with a controller, and better yet, it has 2 programmable play modes that are suitable for different types of players! Roaming Mode provides a parent-child duo experience, and Thrill Mode gives adults a more exhilarating ride as the accelerator speeds up in the middle. Audio effects can also be integrated to provide a more immersive play experience. Like all Funlandia products, Shuttle Zipline's safety standards are world-class.







#### **VORTEX TUNNEL**

The most immersive and mind-blowing attraction that takes you into a virtual spinning world. This tunnel is designed with a spinning illusion