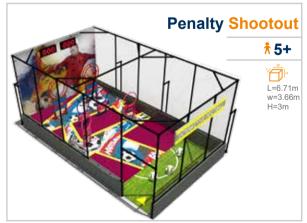

Funlandia products, Shuttle Zipline's safety standards are world-class.







#### **VORTEX TUNNEL**

The most immersive and mind-blowing attraction that takes you into a virtual spinning world. This tunnel is designed with a spinning illusional image that cheats your mind. The players who walk into it will start to stumble and can barely stand sraight, it is wildly fun and entertaining for both the players and the viewers. There's no denying that this attraction is going to be the highlight of any modern play center.





FUNLANDIA 22

FUNLANDIA 23



## **CLIMBING WALL**

#### **BASIC CLIMBING WALL**



## PREMIUM CLIMBING WALL







#### **BUBBLE MAZE**





## INFLATABLES SPORTS





#### Funland a ladventure play

## INTERACTIVE SPORTS













# INTERACTIVE SPORTS















FUNLANDIA | 28

FUNLANDIA 29