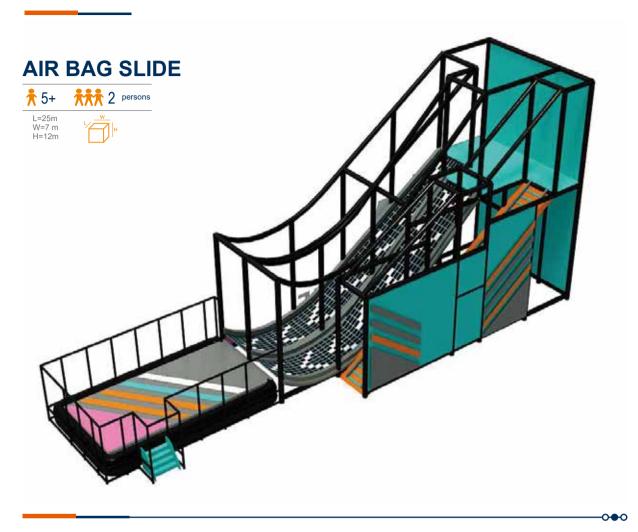

### **ADVENTURE TOWER**











FUNLANDIA | 15





## STAINLESS STEEL SLIDE







#### 360° BICYCLE



#### **GIANT SWING**

**↑** 5+ **↑↑↑** 2 persons

L=9.4m W=3.4m H=7.8m











### RAIL FLY

Zipline meets the roller coaster ride! Enjoy the rush of adrenaline as you glide into the air and feel the wind blow in your face with Funlandia's Rail Fly. Our company holds Special Equipment Manufacturing Permits from China, which imposes very strict regulations regarding design and manufacturing. By combining extreme fun and top-level safety, Funlandia's Rail Fly will take your indoor playgrounds to the next level.



#### SUITABLE













### **OPERATING CAPACITY**

**SPEED** 

UP TO 60 PPL/H

**UP TO 20** км/н









### RAIL FLY

















### **DONUT SLIDE**



#### **CURVY DONUT SLIDE**







#### **SHUTTLE ZIPLINE**

Unlike the conventional zipline which goes one-way and is manually operated, Funlandia's new invention Shuttel Zipline goes round-way and is operated automatically with a controller, and better yet, it has 2 programmable play modes that are suitable for different types of players! Roaming Mode provides a parent-child duo experience, and Thrill Mode gives adults a more exhilarating ride as the accelerator speeds up in the middle. Audio effects can also be integrated to provide a more immersive play experience. Like all Funlandia products, Shuttle Zipline's safety standards are world-class.







#### **VORTEX TUNNEL**

The most immersive and mind-blowing attraction that takes you into a virtual spinning world. This tunnel is des