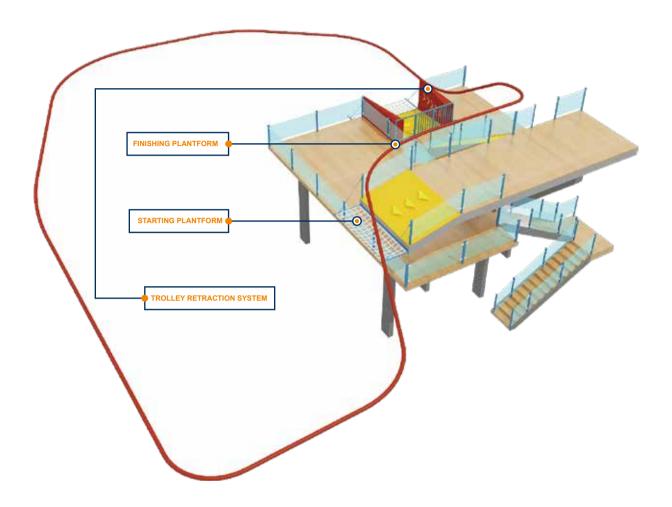

### RAIL FLY

Zipline meets the roller coaster ride! Enjoy the rush of adrenaline as you glide into the air and feel the wind blow in your face with Funlandia's Rail Fly. Our company holds Special Equipment Manufacturing Permits from China, which imposes very strict regulations regarding design and manufacturing. By combining extreme fun and top-level safety, Funlandia's Rail Fly will take your indoor playgrounds to the next level.

### RAIL FLY