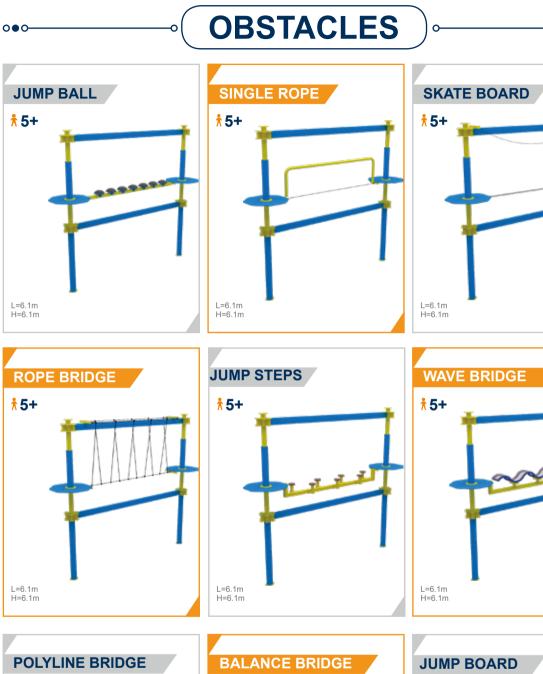

st extensive product lines in the industry, which include over 20 product series and over 300 individual pieces of equipment, with such versatility, we can suit the needs of all ages from toddlers to grown-ups, in settings from a small indoor area to huge amusement parks.









## ADVENTURE PLAY PRODUCTS

Our adventure-play product lines, include more than 20 series and hundreds of play equipments, providing a fun and adrenaline-driving experience to kids of all ages and their parents!





## TRAMPOLINE PARK







## WARRIOR CHALLENGE COURSES



Basic Specifications ● ○





## WARRIOR CHALLENGE COURSES









#### **OBSTACLES >>>**

















#### **OBSTACLES**





















#### **GROUND OBSTACLES**





















### **ROPE COURSES**









FUNLANDIA | 12











### **ADVENTURE TOWER**









### **ADVENTURE TOWER**











FUNLANDIA | 15





## STAINLESS STEEL SLIDE







#### 360° BICYCLE



#### **GIANT SWING**

**↑** 5+ **↑↑↑** 2 persons

L=9.4m W=3.4m H=7.8m











### RAIL FLY

Zipline meets the roller coaster ride! Enjoy the rush of adrenaline as you glide into the air and feel the wind blow in your face with Funlandia's Rail Fly. Our company holds Special Equipment Manufacturing Permits from China, which imposes very strict regulations regarding design and manufacturing. By combining extreme fun and top-level safety, Funlandia's Rail Fly will take your indoor playgrounds to the next level.



#### SUITABLE













### **OPERATING CAPACITY**

**SPEED** 

UP TO 60 PPL/H

**UP TO 20** км/н









### RAIL FLY