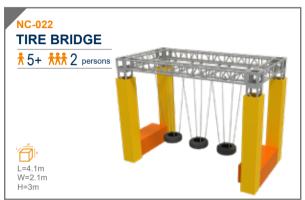

dia has been providing high-quality products for more than 2000 fun centers around the world, we boost the most extensive product lines in the industry, which include over 20 product series and over 300 individual pieces of equipment, with such versatility, we can suit the needs of all ages from toddlers to grown-ups, in settings from a small indoor area to huge amusement parks.









## ADVENTURE PLAY PRODUCTS

Our adventure-play product lines, include more than 20 series and hundreds of play equipments, providing a fun and adrenaline-driving experience to kids of all ages and their parents!





## TRAMPOLINE PARK







## WARRIOR CHALLENGE COURSES



Basic Specifications ● ○





## WARRIOR CHALLENGE COURSES









#### **OBSTACLES >>>**

















#### **OBSTACLES**





















#### **GROUND OBSTACLES**





















### **ROPE COURSES**









FUNLANDIA | 12











### **ADVENTURE TOWER**









### **ADVENTURE TOWER**











FUNLANDIA | 15





## STAINLESS STEEL SLIDE







#### 360° BICYCLE



#### **GIANT SWING**

**↑** 5+ **↑↑↑** 2 persons

L=9.4m W=3.4m H=7.8m











### RAIL FLY

Zipline meets the roller coaster ride! Enjoy the rush of adrenaline as you glide into the air and feel the wind blow in your face with Funlandia's Rail Fly. Our company holds Special Equipment Manufacturing Permits from China, which imposes very strict regulations regarding design and manufacturing. By combining extreme fun and top-level safety, Funlandia's Rail Fly will take your indoor playgrounds to the next level.



#### SUITABLE