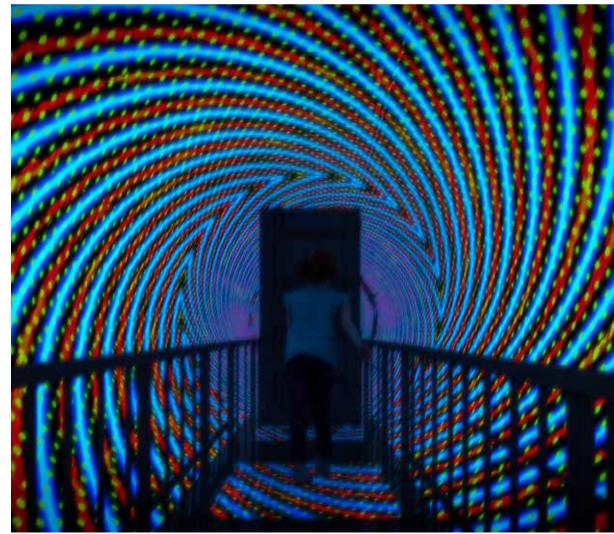

#### **VORTEX TUNNEL**

The most immersive and mind-blowing attraction that takes you into a virtual spinning world. This tunnel is designed with a spinning illusional image that cheats your mind. The players who walk into it will start to stumble and can barely stand sraight, it is wildly fun and entertaining for both the players and the viewers. There's no denying that this attraction is going to be the highlight of any modern play center.