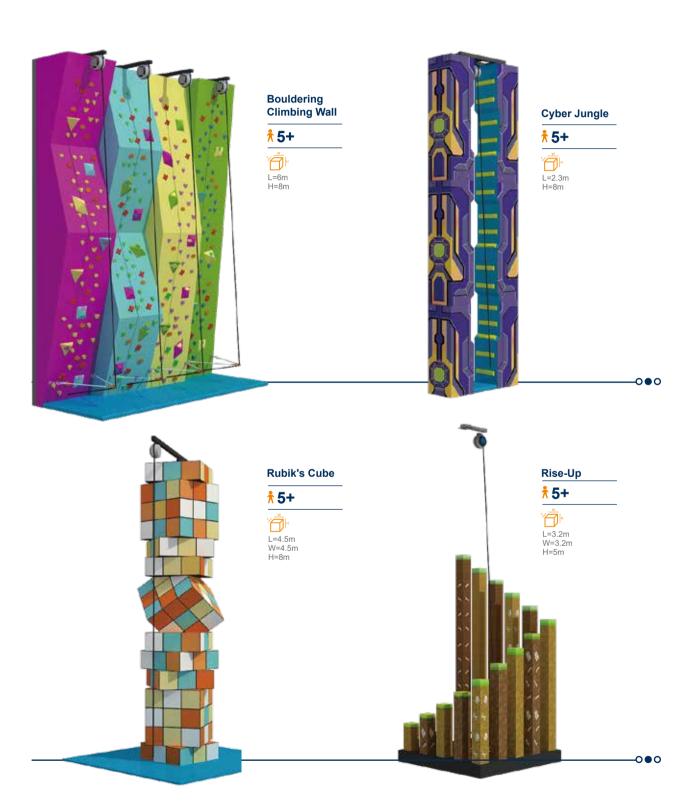

a more exhilarating ride as the accelerator speeds up in the middle. Audio effects can also be integrated to provide a more immersive play experience. Like all Funlandia products, Shuttle Zipline's safety standards are world-class.







#### **VORTEX TUNNEL**

The most immersive and mind-blowing attraction that takes you into a virtual spinning world. This tunnel is designed with a spinning illusional image that cheats your mind. The players who walk into it will start to stumble and can barely stand sraight, it is wildly fun and entertaining for both the players and the viewers. There's no denying that this attraction is going to be the highlight of any modern play center.





FUNLANDIA 22

FUNLANDIA 23



## **CLIMBING WALL**

#### **BASIC CLIMBING WALL**



## PREMIUM CLIMBING WALL







#### **BUBBLE MAZE**





## INFLATABLES SPORTS





#### Funland a ladventure play

## INTERACTIVE SPORTS













# INTERACTIVE SPORTS















FUNLANDIA | 28

FUNLANDIA 29