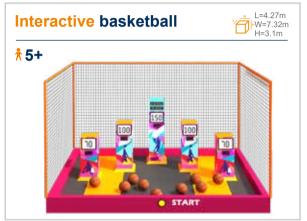

Like all Funlandia products, Shuttle Zipline's safety standards are world-class.







#### **VORTEX TUNNEL**

The most immersive and mind-blowing attraction that takes you into a virtual spinning world. This tunnel is designed with a spinning illusional image that cheats your mind. The players who walk into it will start to stumble and can barely stand sraight, it is wildly fun and entertaining for both the players and the viewers. There's no denying that this attraction is going to be the highlight of any modern play center.





FUNLANDIA 22

FUNLANDIA 23



## **CLIMBING WALL**

#### **BASIC CLIMBING WALL**



## PREMIUM CLIMBING WALL







#### **BUBBLE MAZE**





## INFLATABLES SPORTS





#### Funland a ladventure play

## INTERACTIVE SPORTS













# INTERACTIVE SPORTS















FUNLANDIA | 28

FUNLANDIA 29