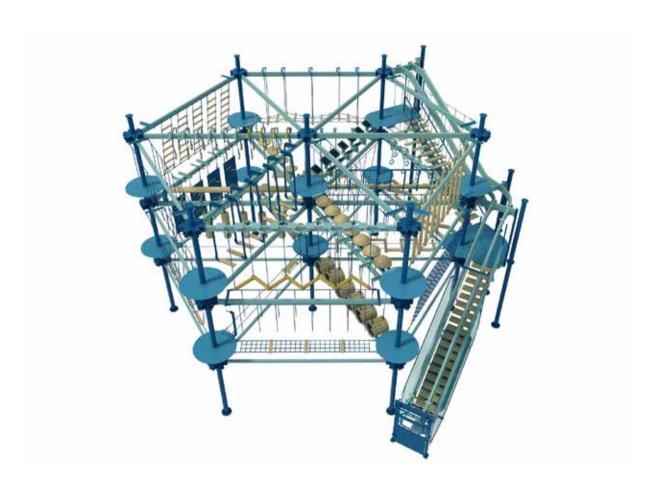

the world, we boost the most extensive product lines in the industry, which include over 20 product series and over 300 individual pieces of equipment, with such versatility, we can suit the needs of all ages from toddlers to grown-ups, in settings from a small indoor area to huge amusement parks.









## ADVENTURE PLAY PRODUCTS

Our adventure-play product lines, include more than 20 series and hundreds of play equipments, providing a fun and adrenaline-driving experience to kids of all ages and their parents!





## TRAMPOLINE PARK







## WARRIOR CHALLENGE COURSES



Basic Specifications ● ○





## WARRIOR CHALLENGE COURSES









#### **OBSTACLES >>>**

















#### **OBSTACLES**





















#### **GROUND OBSTACLES**





















### **ROPE COURSES**









FUNLANDIA | 12











### **ADVENTURE TOWER**









### **ADVENTURE TOWER**











FUNLANDIA | 15





## STAINLESS STEEL SLIDE







#### 360° BICYCLE



#### **GIANT SWING**

**↑** 5+ **↑↑↑** 2 persons

L=9.4m W=3.4m H=7.8m











### RAIL FLY

Zipline meets the roller coaster ride! Enjoy the rush of adrenaline as you glide into the air and feel the wind blow in your face with Funlandia's Rail Fly. Our company holds Special Equipment Manufacturing Permits from China, which imposes very strict regulations regarding design and manufacturing. By combining extreme fun and top-level safety, Funlandia's Rail Fly will take your indoor playgrounds to the next level.



#### SUITABLE













### **OPERATING CAPACITY**

**SPEED** 

UP TO 60 PPL/H

**UP TO 20** км/н