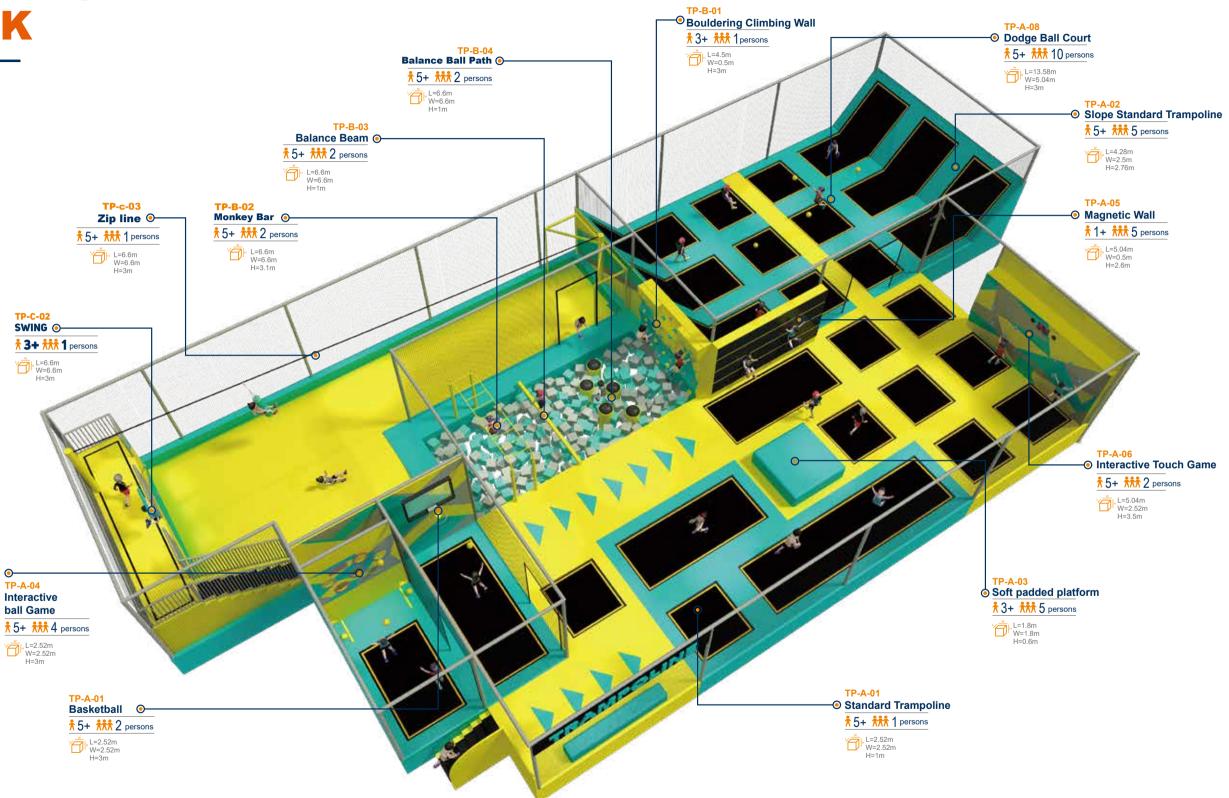

Annual

exceeds

30,000,000

USD



Product distribution

Products are exported to North America, Europe and other high-end markets

3000

projects





Since 2007, Funlandia has been providing high-quality products for more than 2000 fun centers around the world, we boost the most extensive product lines in the industry, which include over 20 product series and over 300 individual pieces of equipment, with such versatility, we can suit the needs of all ages from toddlers to grown-ups, in settings from a small indoor area to huge amusement parks.









## ADVENTURE PLAY PRODUCTS

Our adventure-play product lines, include more than 20 series and hundreds of play equipments, providing a fun and adrenaline-driving experience to kids of all ages and their parents!





## TRAMPOLINE PARK







## WARRIOR CHALLENGE COURSES



Basic Specifications ● ○





## WARRIOR CHALLENGE COURSES









#### **OBSTACLES >>>**

















#### **OBSTACLES**





















#### **GROUND OBSTACLES**





















### **ROPE COURSES**









FUNLANDIA | 12











### **ADVENTURE TOWER**









### **ADVENTURE TOWER**











FUNLANDIA | 15





## STAINLESS STEEL SLIDE







#### 360° BICYCLE



#### **GIANT SWING**

**↑** 5+ **↑↑↑** 2 persons

L=9.4m W=3.4m H=7.8m











### RAIL FLY

Zipline meets the roller coaster ride! Enjoy the rush of adrenaline as you glide into the air and feel the wind blow in your face with Funlandia's Rail Fly. Our company holds Special Equipment Manufacturing Permits from China, which imposes very strict regulations regarding