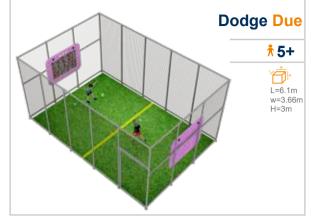

e. Like all Funlandia products, Shuttle Zipline's safety standards are world-class.







#### **VORTEX TUNNEL**

The most immersive and mind-blowing attraction that takes you into a virtual spinning world. This tunnel is designed with a spinning illusional image that cheats your mind. The players who walk into it will start to stumble and can barely stand sraight, it is wildly fun and entertaining for both the players and the viewers. There's no denying that this attraction is going to be the highlight of any modern play center.





FUNLANDIA 22

FUNLANDIA 23



## **CLIMBING WALL**

#### **BASIC CLIMBING WALL**



## PREMIUM CLIMBING WALL







#### **BUBBLE MAZE**





## INFLATABLES SPORTS





#### Funland a ladventure play

## INTERACTIVE SPORTS













# INTERACTIVE SPORTS















FUNLANDIA | 28

FUNLANDIA 29