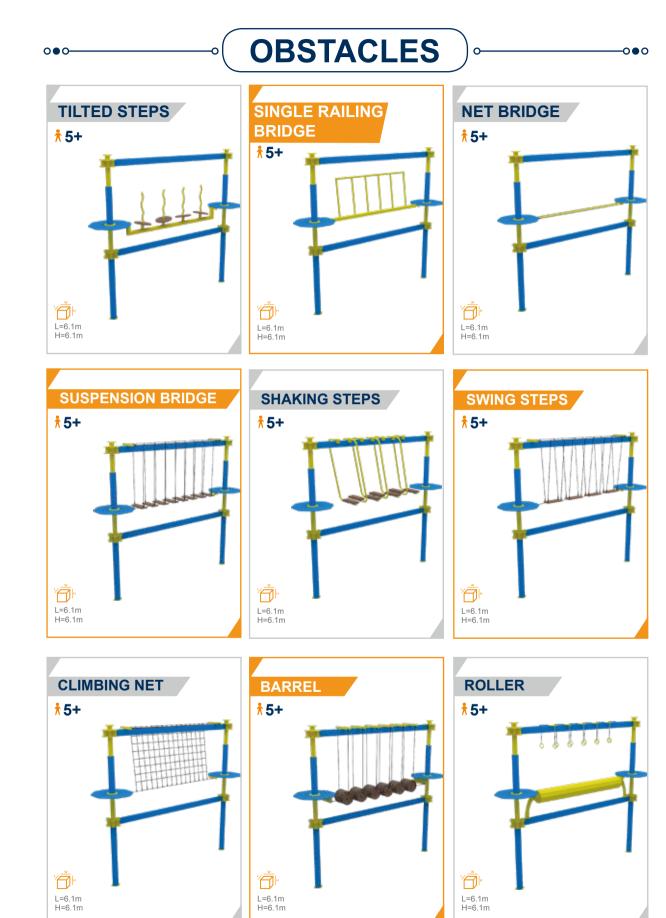

most extensive product lines in the industry, which include over 20 product series and over 300 individual pieces of equipment, with such versatility, we can suit the needs of all ages from toddlers to grown-ups, in settings from a small indoor area to huge amusement parks.









## ADVENTURE PLAY PRODUCTS

Our adventure-play product lines, include more than 20 series and hundreds of play equipments, providing a fun and adrenaline-driving experience to kids of all ages and their parents!





## TRAMPOLINE PARK







## WARRIOR CHALLENGE COURSES



Basic Specifications ● ○





## WARRIOR CHALLENGE COURSES









#### **OBSTACLES >>>**

















#### **OBSTACLES**





















#### **GROUND OBSTACLES**





















### **ROPE COURSES**









FUNLANDIA | 12











### **ADVENTURE TOWER**









### **ADVENTURE TOWER**











FUNLANDIA | 15





## STAINLESS STEEL SLIDE







#### 360° BICYCLE



#### **GIANT SWING**

**↑** 5+ **↑↑↑** 2 persons

L=9.4m W=3.4m H=7.8m











### RAIL FLY

Zipline meets the roller coaster ride! Enjoy the rush of adrenaline as you glide into the air and feel the wind blow in your face with Funlandia's Rail Fly. Our company holds Special Equipment Manufacturing Permits from China, which imposes very strict regulations regarding design and manufacturing. By combining extreme fun and top-level safety, Funlandia's Rail Fly will take your indoor playgrounds to the next level.



#### SUITABLE













### **OPERATING CAPACITY**

**SPEED** 

UP TO 60 PPL/H

**UP TO 20** км/н









### RAIL FLY