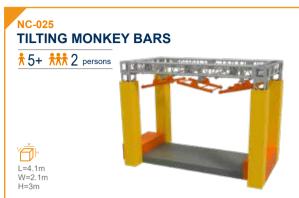

3000

projects





Since 2007, Funlandia has been providing high-quality products for more than 2000 fun centers around the world, we boost the most extensive product lines in the industry, which include over 20 product series and over 300 individual pieces of equipment, with such versatility, we can suit the needs of all ages from toddlers to grown-ups, in settings from a small indoor area to huge amusement parks.









## ADVENTURE PLAY PRODUCTS

Our adventure-play product lines, include more than 20 series and hundreds of play equipments, providing a fun and adrenaline-driving experience to kids of all ages and their parents!





## TRAMPOLINE PARK







## WARRIOR CHALLENGE COURSES



Basic Specifications ● ○





## WARRIOR CHALLENGE COURSES









#### **OBSTACLES >>>**

















#### **OBSTACLES**





















#### **GROUND OBSTACLES**





















### **ROPE COURSES**









FUNLANDIA | 12











### **ADVENTURE TOWER**









### **ADVENTURE TOWER**











FUNLANDIA | 15





## STAINLESS STEEL SLIDE







#### 360° BICYCLE



#### **GIANT SWING**

**↑** 5+ **↑↑↑** 2 persons

L=9.4m W=3.4m H=7.8m











### RAIL FLY

Zipline meets the roller coaster ride! Enjoy the rush of adrenaline as you glide into the air and feel the wind blow in your face with Funlandia's Rail Fly. Our company holds Special Equipment Manufacturing Permits from China, which imposes very strict regulations regarding design and manufacturing. By combining extreme fun and top-level safety, Funlandia's Rail Fly will take your indoor playgrounds to