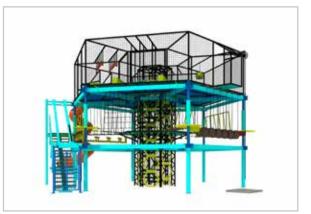

series and over 300 individual pieces of equipment, with such versatility, we can suit the needs of all ages from toddlers to grown-ups, in settings from a small indoor area to huge amusement parks.









## ADVENTURE PLAY PRODUCTS

Our adventure-play product lines, include more than 20 series and hundreds of play equipments, providing a fun and adrenaline-driving experience to kids of all ages and their parents!





## TRAMPOLINE PARK







## WARRIOR CHALLENGE COURSES



Basic Specifications ● ○





## WARRIOR CHALLENGE COURSES









#### **OBSTACLES >>>**

















#### **OBSTACLES**





















#### **GROUND OBSTACLES**





















### **ROPE COURSES**









FUNLANDIA | 12











### **ADVENTURE TOWER**









### **ADVENTURE TOWER**











FUNLANDIA | 15





## STAINLESS STEEL SLIDE







#### 360° BICYCLE



#### **GIANT SWING**

**↑** 5+ **↑↑↑** 2 persons

L=9.4m W=3.4m H=7.8m











### RAIL FLY

Zipline meets the roller coaster ride! Enjoy the rush of adrenaline as you glide into the air and feel the wind blow in your face with Funlandia's Rail Fly. Our company holds Special Equipment Manufacturing Permits from China, which imposes very strict regulations regarding design and manufacturing. By combining extreme fun and top-level safety, Funlandia's Rail Fly will take your indoor playgrounds to the next level.



#### SUITABLE













### **OPERATING CAPACITY**

**SPEED** 

UP TO 60 PPL/H

**UP TO 20** км/н









### RAIL FLY

















### **DONUT SLIDE**



#### **CURVY DONUT SLIDE**







#### **