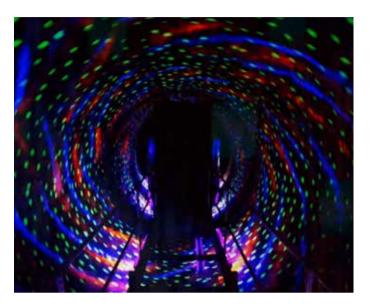

#### **VORTEX TUNNEL**

The most immersive and mind-blowing attraction that takes you into a virtual spinning world. This tunnel is designed with a spinning illusional image that cheats your mind. The players who walk into it will start to stumble and can barely stand sraight, it is wildly fun and entertaining for both the players and the viewers. There's no denying that this attraction is going to be the highlight of any modern play center.