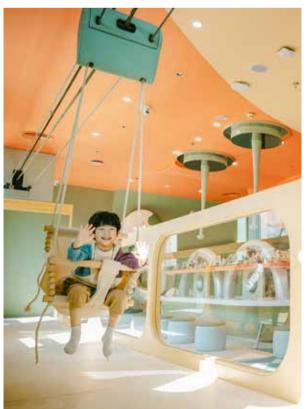

### **OPERATING CAPACITY**

**SPEED** 

UP TO 60 PPL/H

**UP TO 20** км/н









### RAIL FLY

















### **DONUT SLIDE**



#### **CURVY DONUT SLIDE**







#### **SHUTTLE ZIPLINE**

Unlike the conventional zipline which goes one-way and is manually operated, Funlandia's new invention Shuttel Zipline goes round-way and is operated automatically with a controller, and better yet, it has 2 programmable play modes that are suitable for different types of players! Roaming Mode provides a parent-child duo experience, and Thrill Mode gives adults a more exhilarating ride as the accelerator speeds up in the middle. Audio effects can also be integrated to provide a more immersive play experience. Like all Funlandia products, Shuttle Zipline's safety standards are world-class.







#### **VORTEX TUNNEL**

The most immersive and mind-blowing attraction that takes you into a virtual spinning world. This tunnel is designed with a spinning illusional image that cheats your mind. The players who walk into it will start to stumble and can barely stand sraight, it is wildly fun and entertaining for both the players and the viewers. There's no denying that this attraction is going to be the highlight of any modern play center.





FUNLANDIA 22

FUNLANDIA 23



## **CLIMBING WALL**

#### **BASIC CLIMBING WALL**



## PREMIUM CLIMBING WALL







#### **BUBBLE MAZE**





## INFLATABLES SPORTS





#### Funland a ladventure play

## INTERACTIVE SPORTS













# INTERACTIVE SPORTS















FUNLANDIA | 28

FUNLANDIA 29