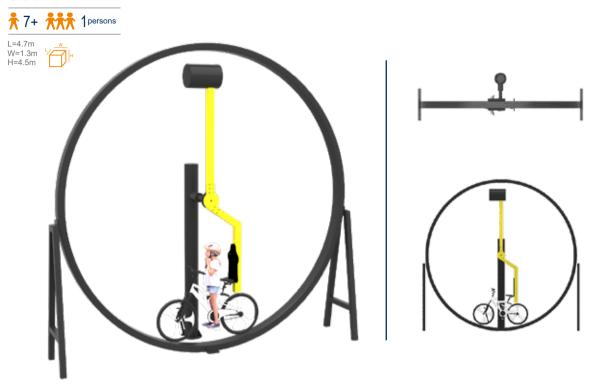

, we can suit the needs of all ages from toddlers to grown-ups, in settings from a small indoor area to huge amusement parks.









## ADVENTURE PLAY PRODUCTS

Our adventure-play product lines, include more than 20 series and hundreds of play equipments, providing a fun and adrenaline-driving experience to kids of all ages and their parents!





## TRAMPOLINE PARK







## WARRIOR CHALLENGE COURSES



Basic Specifications ● ○





## WARRIOR CHALLENGE COURSES









#### **OBSTACLES >>>**

















#### **OBSTACLES**





















#### **GROUND OBSTACLES**





















### **ROPE COURSES**









FUNLANDIA | 12











### **ADVENTURE TOWER**









### **ADVENTURE TOWER**











FUNLANDIA | 15





## STAINLESS STEEL SLIDE







#### 360° BICYCLE



#### **GIANT SWING**

**↑** 5+ **↑↑↑** 2 persons

L=9.4m W=3.4m H=7.8m











### RAIL FLY

Zipline meets the roller coaster ride! Enjoy the rush of adrenaline as you glide into the air and feel the wind blow in your face with Funlandia's Rail Fly. Our company holds Special Equipment Manufacturing Permits from China, which imposes very strict regulations regarding design and manufacturing. By combining extreme fun and top-level safety, Funlandia's Rail Fly will take your indoor playgrounds to the next level.



#### SUITABLE













### **OPERATING CAPACITY**

**SPEED** 

UP TO 60 PPL/H

**UP TO 20** км/н









### RAIL FLY

















### **DONUT SLIDE**



#### **CURVY DONUT SLIDE**







#### **SHUTTLE ZIPLINE**

Unlike the conventional zipline which goes one-way and