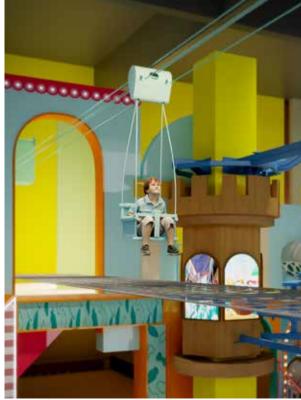

### **OPERATING CAPACITY**

**SPEED** 

UP TO 60 PPL/H

**UP TO 20** км/н









### RAIL FLY

















### **DONUT SLIDE**



#### **CURVY DONUT SLIDE**







#### **SHUTTLE ZIPLINE**

Unlike the conventional zipline which goes one-way and is manually operated, Funlandia's new invention Shuttel Zipline goes round-way and is operated automatically with a controller, and better yet, it has 2 programmable play modes that are suitable for different types of players! Roaming Mode provides a parent-child duo experience, and Thrill Mode gives adults a more exhilarating ride as the accelerator speeds up in the middle. Audio effects can also be integrated to provide a more immersive play experience. Like all Funlandia products, Shuttle Zipline's safety standards are world-class.







#### **VORTEX TUNNEL**

The most immersive and mind-blowing attraction that takes you into a virtual spinning world. This tunnel is designed with a spinning illusional image that cheats your mind. The players who walk into it will start to stumble and can barely stand sraight, it is wildly fun and entertaining for both the players and the viewers. There's no denying that this attraction is going to be the highlight of any modern play center.





FUNLANDIA 22

FUNLANDIA 23



## **CLIMBING WALL**

#### **BASIC CLIMBING WALL**



## PREMIUM CLIMBING WALL







#### **BUBBLE MAZE**





## INFLATABLES SPORTS





#### Funland a ladventure play

## INTERACTIVE SPORTS













# INTERACTIVE SPORTS















FUNLANDIA | 28

FUNLANDIA 29