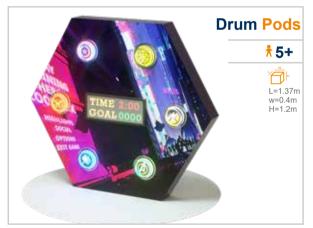

e all Funlandia products, Shuttle Zipline's safety standards are world-class.







#### **VORTEX TUNNEL**

The most immersive and mind-blowing attraction that takes you into a virtual spinning world. This tunnel is designed with a spinning illusional image that cheats your mind. The players who walk into it will start to stumble and can barely stand sraight, it is wildly fun and entertaining for both the players and the viewers. There's no denying that this attraction is going to be the highlight of any modern play center.





FUNLANDIA 22

FUNLANDIA 23



## **CLIMBING WALL**

#### **BASIC CLIMBING WALL**



## PREMIUM CLIMBING WALL







#### **BUBBLE MAZE**





## INFLATABLES SPORTS





#### Funland a ladventure play

## INTERACTIVE SPORTS













# INTERACTIVE SPORTS















FUNLANDIA | 28

FUNLANDIA 29