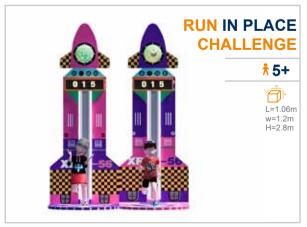

l Funlandia products, Shuttle Zipline's safety standards are world-class.







#### **VORTEX TUNNEL**

The most immersive and mind-blowing attraction that takes you into a virtual spinning world. This tunnel is designed with a spinning illusional image that cheats your mind. The players who walk into it will start to stumble and can barely stand sraight, it is wildly fun and entertaining for both the players and the viewers. There's no denying that this attraction is going to be the highlight of any modern play center.





FUNLANDIA 22

FUNLANDIA 23



## **CLIMBING WALL**

#### **BASIC CLIMBING WALL**



## PREMIUM CLIMBING WALL







#### **BUBBLE MAZE**





## INFLATABLES SPORTS





#### Funland a ladventure play

## INTERACTIVE SPORTS













# INTERACTIVE SPORTS















FUNLANDIA | 28

FUNLANDIA 29