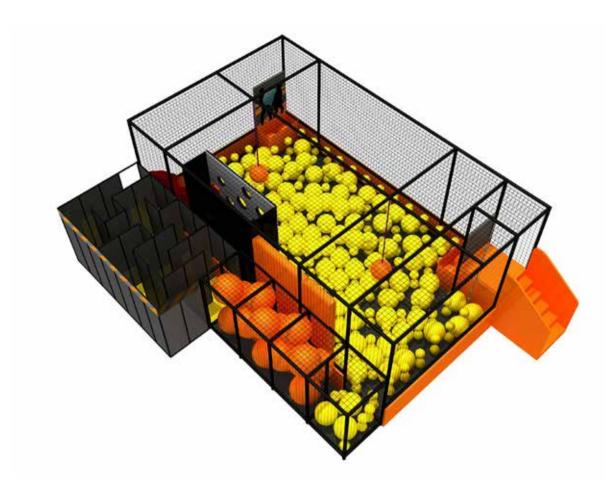

the accelerator speeds up in the middle. Audio effects can also be integrated to provide a more immersive play experience. Like all Funlandia products, Shuttle Zipline's safety standards are world-class.







#### **VORTEX TUNNEL**

The most immersive and mind-blowing attraction that takes you into a virtual spinning world. This tunnel is designed with a spinning illusional image that cheats your mind. The players who walk into it will start to stumble and can barely stand sraight, it is wildly fun and entertaining for both the players and the viewers. There's no denying that this attraction is going to be the highlight of any modern play center.





FUNLANDIA 22

FUNLANDIA 23



## **CLIMBING WALL**

#### **BASIC CLIMBING WALL**



## PREMIUM CLIMBING WALL







#### **BUBBLE MAZE**





## INFLATABLES SPORTS





#### Funland a ladventure play

## INTERACTIVE SPORTS













# INTERACTIVE SPORTS















FUNLANDIA | 28

FUNLANDIA 29