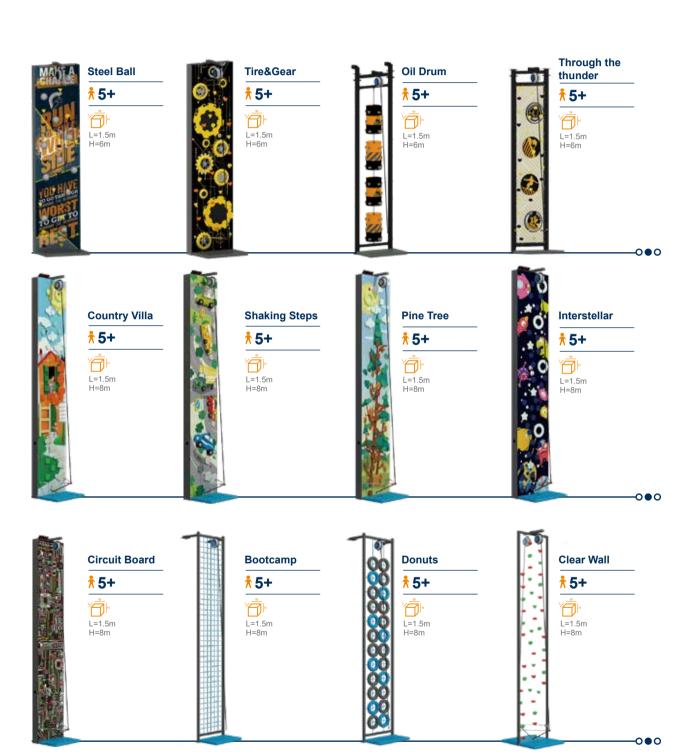

nd Thrill Mode gives adults a more exhilarating ride as the accelerator speeds up in the middle. Audio effects can also be integrated to provide a more immersive play experience. Like all Funlandia products, Shuttle Zipline's safety standards are world-class.







#### **VORTEX TUNNEL**

The most immersive and mind-blowing attraction that takes you into a virtual spinning world. This tunnel is designed with a spinning illusional image that cheats your mind. The players who walk into it will start to stumble and can barely stand sraight, it is wildly fun and entertaining for both the players and the viewers. There's no denying that this attraction is going to be the highlight of any modern play center.





FUNLANDIA 22

FUNLANDIA 23



## **CLIMBING WALL**

#### **BASIC CLIMBING WALL**



## PREMIUM CLIMBING WALL







#### **BUBBLE MAZE**





## INFLATABLES SPORTS





#### Funland a ladventure play

## INTERACTIVE SPORTS













# INTERACTIVE SPORTS















FUNLANDIA | 28

FUNLANDIA 29