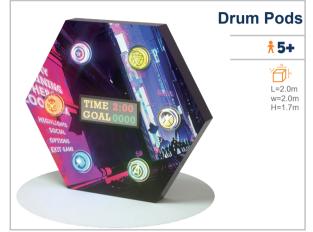

ity! Enjoy the ups-anddown motions and the extra acceleration, which will sure to set your adrenaline through the roof and let you indulge in screams and thrills that are no less than a roller coaster could give.

**SUITABLE FOR** 













**Operating Capacity** 

Up To 60 PPL/H

Speed

Up To 20 KM/H

**KEY FEATURES** 









## RAIL FLY



















## **SHUTTLE ZIPLINE**

The Shuttle Zipline is our latest creation, it is a fun personal ride that flies in the air, our programable controller allows it to run in a few different modes: cozy and easy, or adrenaline-driving!









FUNLANDIA | 21



## CLIMBING



## **premium** climbing wall



#### **Basic Climbing Wall**













## **BUBBLE MAZE**



















### Funland a ladventure play

# INTERACTIVE SPORTS





































FUNLANDIA 26

FUNLANDIA 27