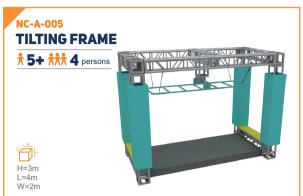

2007, Funlandia has been providing high-quality products for more than 2000 fun centers around the world, we boost the most extensive product lines in the industry, which include over 20 product series and over 300 individual pieces of equipment, with such versatility, we can suit the needs of all ages from toddlers to grown-ups, in settings from a small indoor area to huge amusement parks.









## **ADVENTURE-PLAY PRODUCTS**





Our adventure-play product lines, include more than 20 series and hundreds of play equipments, providing a fun and adrenaline-driving experience to kids of all ages and their parents!





## TRAMPOLINE PARK





# Funland a ladventure play WARRIOR CHALLENGE COURSES



Basic Specifications •





# WARRIOR CHALLENGE COURSES











#### **OBSTACLES**



















#### **OBSTACLES**























### **GROUND OBSTACLES**





















## **DONUT SLIDE**



#### **Curvy Donut Slide**





### **ROPE COURSES >>>**



○●○

BASIC SPECIFICATIONS ○

○●○









**OBSTACLES** 















## **ADVENTURE TOWER/**

































#### Funland a l adventure play

## **ADVENTURE TOWER**













Can you get the roller coaster-like excitement indoors? It's already a reality! Enjoy the ups-anddown motions and the extra acceleration, which will sure to set your adrenaline through the roof and let you indulge in screams and thrills that are no less than a roller coaster could give.

**SUITABLE FOR** 













**Operating Capacity** 

Up To 60 PPL/H

Speed

Up To 20 KM/H

**KEY FEATURES** 









## RAIL