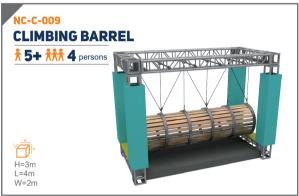

ality products for more than 2000 fun centers around the world, we boost the most extensive product lines in the industry, which include over 20 product series and over 300 individual pieces of equipment, with such versatility, we can suit the needs of all ages from toddlers to grown-ups, in settings from a small indoor area to huge amusement parks.









## **ADVENTURE-PLAY PRODUCTS**





Our adventure-play product lines, include more than 20 series and hundreds of play equipments, providing a fun and adrenaline-driving experience to kids of all ages and their parents!





## TRAMPOLINE PARK





# Funland a ladventure play WARRIOR CHALLENGE COURSES



Basic Specifications •





# WARRIOR CHALLENGE COURSES











#### **OBSTACLES**



















#### **OBSTACLES**























### **GROUND OBSTACLES**





















## **DONUT SLIDE**



#### **Curvy Donut Slide**





### **ROPE COURSES >>>**



○●○

BASIC SPECIFICATIONS ○

○●○









**OBSTACLES** 















## **ADVENTURE TOWER/**

































#### Funland a l adventure play

## **ADVENTURE TOWER**













Can you get the roller coaster-like excitement indoors? It's already a reality! Enjoy the ups-anddown motions and the extra acceleration, which will sure to set your adrenaline through the roof and let you indulge in screams and thrills that are no less than a roller coaster could give.

**SUITABLE FOR** 













**Operating Capacity** 

Up To 60 PPL/H

Speed

Up To 20 KM/H

**KEY FEATURES** 









## RAIL FLY



















## **SHUTTLE ZIPLIN