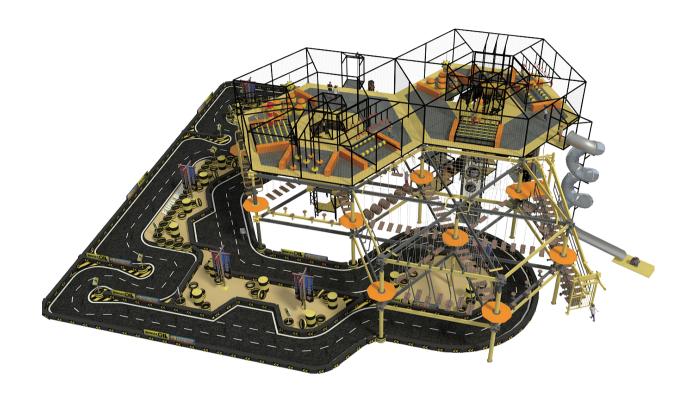

the needs of all ages from toddlers to grown-ups, in settings from a small indoor area to huge amusement parks.









## **ADVENTURE-PLAY PRODUCTS**





Our adventure-play product lines, include more than 20 series and hundreds of play equipments, providing a fun and adrenaline-driving experience to kids of all ages and their parents!





## TRAMPOLINE PARK





# Funland a ladventure play WARRIOR CHALLENGE COURSES



Basic Specifications •





# WARRIOR CHALLENGE COURSES











#### **OBSTACLES**



















#### **OBSTACLES**























### **GROUND OBSTACLES**





















## **DONUT SLIDE**



#### **Curvy Donut Slide**





### **ROPE COURSES >>>**



○●○

BASIC SPECIFICATIONS ○

○●○









**OBSTACLES** 















## **ADVENTURE TOWER/**

































#### Funland a l adventure play

## **ADVENTURE TOWER**













Can you get the roller coaster-like excitement indoors? It's already a reality! Enjoy the ups-anddown motions and the extra acceleration, which will sure to set your adrenaline through the roof and let you indulge in screams and thrills that are no less than a roller coaster could give.

**SUITABLE FOR** 













**Operating Capacity** 

Up To 60 PPL/H

Speed

Up To 20 KM/H

**KEY FEATURES** 









## RAIL FLY



















## **SHUTTLE ZIPLINE**

The Shuttle Zipline is our latest creation, it is a fun personal ride that flies in the air, our programable controller allows it to run in a few different modes: cozy and easy, or adrenaline-driving!









FUNLANDIA | 21



## CLI