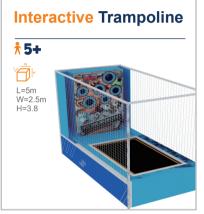

ps-anddown motions and the extra acceleration, which will sure to set your adrenaline through the roof and let you indulge in screams and thrills that are no less than a roller coaster could give.

**SUITABLE FOR** 













**Operating Capacity** 

Up To 60 PPL/H

Speed

Up To 20 KM/H

**KEY FEATURES** 









## RAIL FLY



















## **SHUTTLE ZIPLINE**

The Shuttle Zipline is our latest creation, it is a fun personal ride that flies in the air, our programable controller allows it to run in a few different modes: cozy and easy, or adrenaline-driving!









FUNLANDIA | 21



## CLIMBING



## **premium** climbing wall



#### **Basic Climbing Wall**













## **BUBBLE MAZE**



















### Funland a ladventure play

# INTERACTIVE SPORTS





































FUNLANDIA 26

FUNLANDIA 27