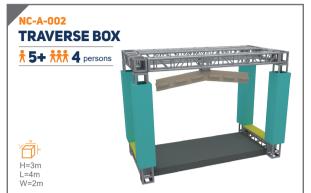

e 2007, Funlandia has been providing high-quality products for more than 2000 fun centers around the world, we boost the most extensive product lines in the industry, which include over 20 product series and over 300 individual pieces of equipment, with such versatility, we can suit the needs of all ages from toddlers to grown-ups, in settings from a small indoor area to huge amusement parks.









## **ADVENTURE-PLAY PRODUCTS**





Our adventure-play product lines, include more than 20 series and hundreds of play equipments, providing a fun and adrenaline-driving experience to kids of all ages and their parents!





## TRAMPOLINE PARK





# Funland a ladventure play WARRIOR CHALLENGE COURSES



Basic Specifications •





# WARRIOR CHALLENGE COURSES











#### **OBSTACLES**



















#### **OBSTACLES**























### **GROUND OBSTACLES**





















## **DONUT SLIDE**



#### **Curvy Donut Slide**





### **ROPE COURSES >>>**



○●○

BASIC SPECIFICATIONS ○

○●○









**OBSTACLES** 















## **ADVENTURE TOWER/**

































#### Funland a l adventure play

## **ADVENTURE TOWER**













Can you get the roller coaster-like excitement indoors? It's already a reality! Enjoy the ups-anddown motions and the extra acceleration, which will sure to set your adrenaline through the roof and let you indulge in screams and thrills that are no less than a roller coaster could give.

**SUITABLE FOR** 













**Operating Capacity** 

Up To 60 PPL/H

Speed

Up To 20 KM/H

**KEY FEATURES** 









## RAI