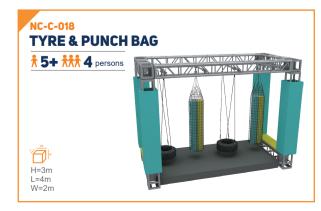

products for more than 2000 fun centers around the world, we boost the most extensive product lines in the industry, which include over 20 product series and over 300 individual pieces of equipment, with such versatility, we can suit the needs of all ages from toddlers to grown-ups, in settings from a small indoor area to huge amusement parks.









## **ADVENTURE-PLAY PRODUCTS**





Our adventure-play product lines, include more than 20 series and hundreds of play equipments, providing a fun and adrenaline-driving experience to kids of all ages and their parents!





## TRAMPOLINE PARK





# Funland a ladventure play WARRIOR CHALLENGE COURSES



Basic Specifications •





# WARRIOR CHALLENGE COURSES











#### **OBSTACLES**



















#### **OBSTACLES**























### **GROUND OBSTACLES**





















## **DONUT SLIDE**



#### **Curvy Donut Slide**





### **ROPE COURSES >>>**



○●○

BASIC SPECIFICATIONS ○

○●○









**OBSTACLES** 















## **ADVENTURE TOWER/**

































#### Funland a l adventure play

## **ADVENTURE TOWER**













Can you get the roller coaster-like excitement indoors? It's already a reality! Enjoy the ups-anddown motions and the extra acceleration, which will sure to set your adrenaline through the roof and let you indulge in screams and thrills that are no less than a roller coaster could give.

**SUITABLE FOR** 













**Operating Capacity** 

Up To 60 PPL/H

Speed

Up To 20 KM/H

**KEY FEATURES** 









## RAIL FLY



















## **SHUTTLE ZIPLINE**

T