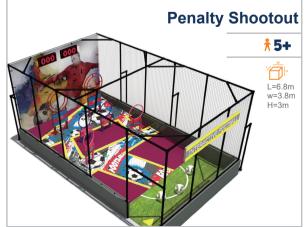

the ups-anddown motions and the extra acceleration, which will sure to set your adrenaline through the roof and let you indulge in screams and thrills that are no less than a roller coaster could give.

**SUITABLE FOR** 













**Operating Capacity** 

Up To 60 PPL/H

Speed

Up To 20 KM/H

**KEY FEATURES** 









## RAIL FLY



















## **SHUTTLE ZIPLINE**

The Shuttle Zipline is our latest creation, it is a fun personal ride that flies in the air, our programable controller allows it to run in a few different modes: cozy and easy, or adrenaline-driving!









FUNLANDIA | 21



## CLIMBING



## **premium** climbing wall



#### **Basic Climbing Wall**













## **BUBBLE MAZE**



















### Funland a ladventure play

# INTERACTIVE SPORTS





































FUNLANDIA 26

FUNLANDIA 27