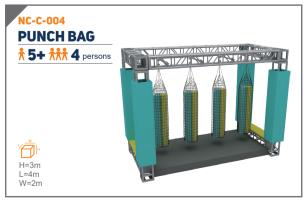

dia has been providing high-quality products for more than 2000 fun centers around the world, we boost the most extensive product lines in the industry, which include over 20 product series and over 300 individual pieces of equipment, with such versatility, we can suit the needs of all ages from toddlers to grown-ups, in settings from a small indoor area to huge amusement parks.









## **ADVENTURE-PLAY PRODUCTS**





Our adventure-play product lines, include more than 20 series and hundreds of play equipments, providing a fun and adrenaline-driving experience to kids of all ages and their parents!





## TRAMPOLINE PARK





# Funland a ladventure play WARRIOR CHALLENGE COURSES



Basic Specifications •





# WARRIOR CHALLENGE COURSES











#### **OBSTACLES**



















#### **OBSTACLES**























### **GROUND OBSTACLES**





















## **DONUT SLIDE**



#### **Curvy Donut Slide**





### **ROPE COURSES >>>**



○●○

BASIC SPECIFICATIONS ○

○●○









**OBSTACLES** 















## **ADVENTURE TOWER/**

































#### Funland a l adventure play

## **ADVENTURE TOWER**













Can you get the roller coaster-like excitement indoors? It's already a reality! Enjoy the ups-anddown motions and the extra acceleration, which will sure to set your adrenaline through the roof and let you indulge in screams and thrills that are no less than a roller coaster could give.

**SUITABLE FOR** 













**Operating Capacity** 

Up To 60 PPL/H

Speed

Up To 20 KM/H

**KEY FEATURES** 









## RAIL FLY