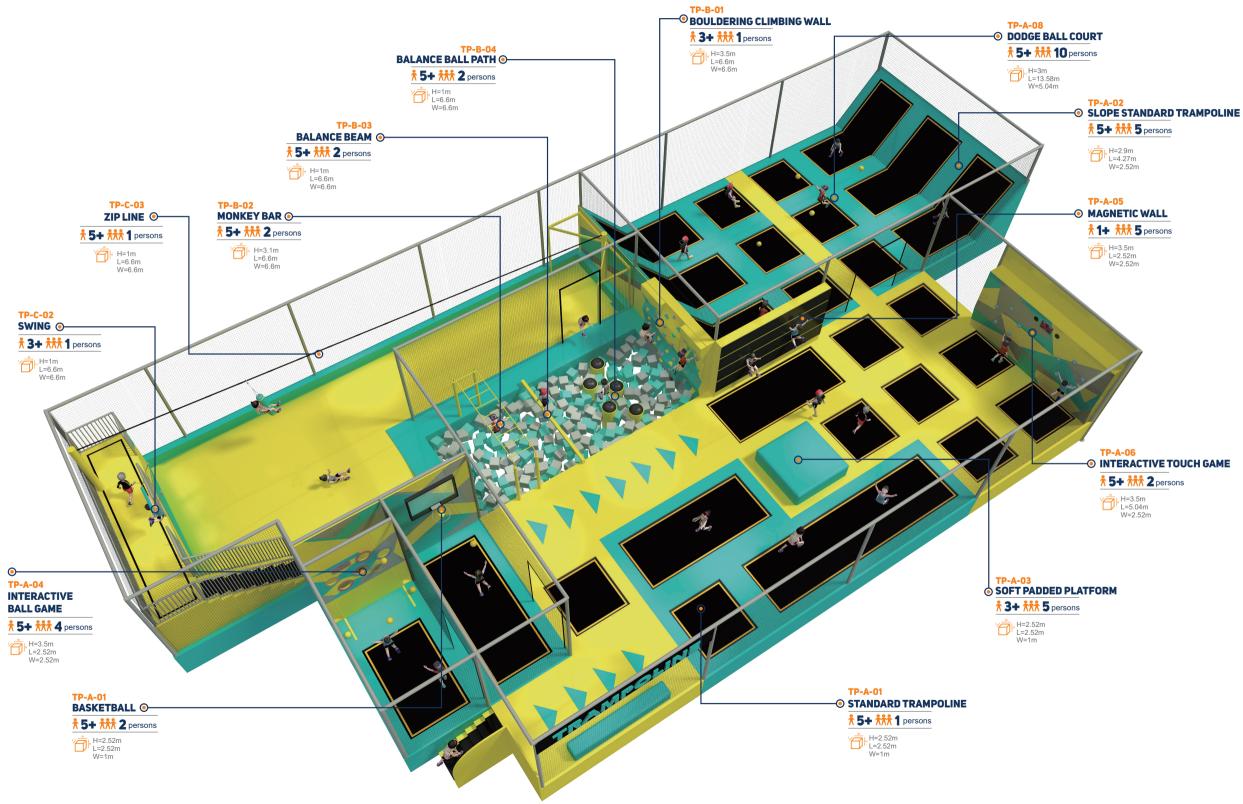

exceeds

30,000,000

USD



**Product** distribution

Products are exported to North America, Europe and other high-end markets

projects





Since 2007, Funlandia has been providing high-quality products for more than 2000 fun centers around the world, we boost the most extensive product lines in the industry, which include over 20 product series and over 300 individual pieces of equipment, with such versatility, we can suit the needs of all ages from toddlers to grown-ups, in settings from a small indoor area to huge amusement parks.









## **ADVENTURE-PLAY PRODUCTS**





Our adventure-play product lines, include more than 20 series and hundreds of play equipments, providing a fun and adrenaline-driving experience to kids of all ages and their parents!





## TRAMPOLINE PARK





# Funland a ladventure play WARRIOR CHALLENGE COURSES



Basic Specifications •





# WARRIOR CHALLENGE COURSES











#### **OBSTACLES**



















#### **OBSTACLES**























### **GROUND OBSTACLES**





















## **DONUT SLIDE**



#### **Curvy Donut Slide**





### **ROPE COURSES >>>**



○●○

BASIC SPECIFICATIONS ○

○●○









**OBSTACLES** 















## **ADVENTURE TOWER/**

































#### Funland a l adventure play

## **ADVENTURE TOWER**













Can you get the roller coaster-like excitement indoors? It's already a reality! Enjoy the ups-anddown motions and the extra acceleration, which will sure to set your adrenaline through the roof and let you indulge in screams and thrills that are no less than a roller