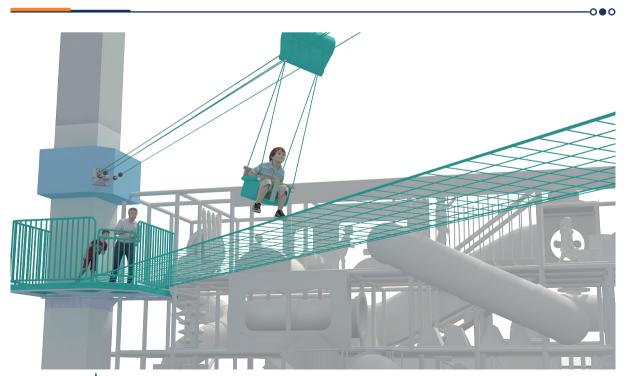

## **SHUTTLE ZIPLINE**

The Shuttle Zipline is our latest creation, it is a fun personal ride that flies in the air, our programable controller allows it to run in a few different modes: cozy and easy, or adrenaline-driving!