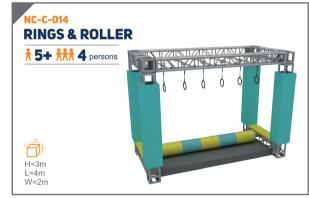

ity products for more than 2000 fun centers around the world, we boost the most extensive product lines in the industry, which include over 20 product series and over 300 individual pieces of equipment, with such versatility, we can suit the needs of all ages from toddlers to grown-ups, in settings from a small indoor area to huge amusement parks.









## **ADVENTURE-PLAY PRODUCTS**





Our adventure-play product lines, include more than 20 series and hundreds of play equipments, providing a fun and adrenaline-driving experience to kids of all ages and their parents!





## TRAMPOLINE PARK





# Funland a ladventure play WARRIOR CHALLENGE COURSES



Basic Specifications •





# WARRIOR CHALLENGE COURSES











#### **OBSTACLES**



















#### **OBSTACLES**























### **GROUND OBSTACLES**





















## **DONUT SLIDE**



#### **Curvy Donut Slide**





### **ROPE COURSES >>>**



○●○

BASIC SPECIFICATIONS ○

○●○









**OBSTACLES** 















## **ADVENTURE TOWER/**

































#### Funland a l adventure play

## **ADVENTURE TOWER**













Can you get the roller coaster-like excitement indoors? It's already a reality! Enjoy the ups-anddown motions and the extra acceleration, which will sure to set your adrenaline through the roof and let you indulge in screams and thrills that are no less than a roller coaster could give.

**SUITABLE FOR** 













**Operating Capacity** 

Up To 60 PPL/H

Speed

Up To 20 KM/H

**KEY FEATURES** 









## RAIL FLY



















## **SHUTTLE ZIPLINE*