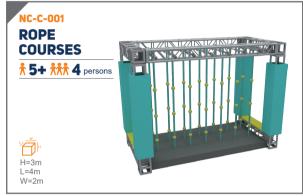

, Funlandia has been providing high-quality products for more than 2000 fun centers around the world, we boost the most extensive product lines in the industry, which include over 20 product series and over 300 individual pieces of equipment, with such versatility, we can suit the needs of all ages from toddlers to grown-ups, in settings from a small indoor area to huge amusement parks.









## **ADVENTURE-PLAY PRODUCTS**





Our adventure-play product lines, include more than 20 series and hundreds of play equipments, providing a fun and adrenaline-driving experience to kids of all ages and their parents!





## TRAMPOLINE PARK





# Funland a ladventure play WARRIOR CHALLENGE COURSES



Basic Specifications •





# WARRIOR CHALLENGE COURSES











#### **OBSTACLES**



















#### **OBSTACLES**























### **GROUND OBSTACLES**





















## **DONUT SLIDE**



#### **Curvy Donut Slide**





### **ROPE COURSES >>>**



○●○

BASIC SPECIFICATIONS ○

○●○









**OBSTACLES** 















## **ADVENTURE TOWER/**

































#### Funland a l adventure play

## **ADVENTURE TOWER**













Can you get the roller coaster-like excitement indoors? It's already a reality! Enjoy the ups-anddown motions and the extra acceleration, which will sure to set your adrenaline through the roof and let you indulge in screams and thrills that are no less than a roller coaster could give.

**SUITABLE FOR** 













**Operating Capacity** 

Up To 60 PPL/H

Speed

Up To 20 KM/H

**KEY FEATURES** 









## RAIL FLY