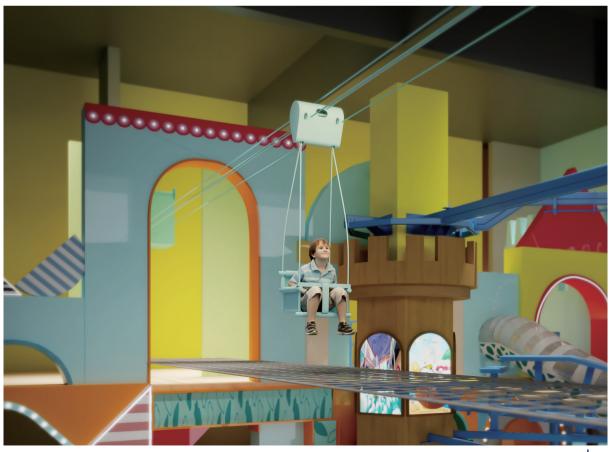

## **SHUTTLE ZIPLINE**

The Shuttle Zipline is our latest creation, it is a fun personal ride that flies in the air, our programable controller allows it to run in a few different modes: cozy and easy, or adrenaline-driving!