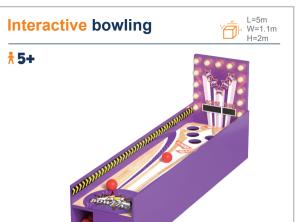

ups-anddown motions and the extra acceleration, which will sure to set your adrenaline through the roof and let you indulge in screams and thrills that are no less than a roller coaster could give.

**SUITABLE FOR** 













**Operating Capacity** 

Up To 60 PPL/H

Speed

Up To 20 KM/H

**KEY FEATURES** 









## RAIL FLY



















## **SHUTTLE ZIPLINE**

The Shuttle Zipline is our latest creation, it is a fun personal ride that flies in the air, our programable controller allows it to run in a few different modes: cozy and easy, or adrenaline-driving!









FUNLANDIA | 21



## CLIMBING



## **premium** climbing wall



#### **Basic Climbing Wall**













## **BUBBLE MAZE**



















### Funland a ladventure play

# INTERACTIVE SPORTS





































FUNLANDIA 26

FUNLANDIA 27