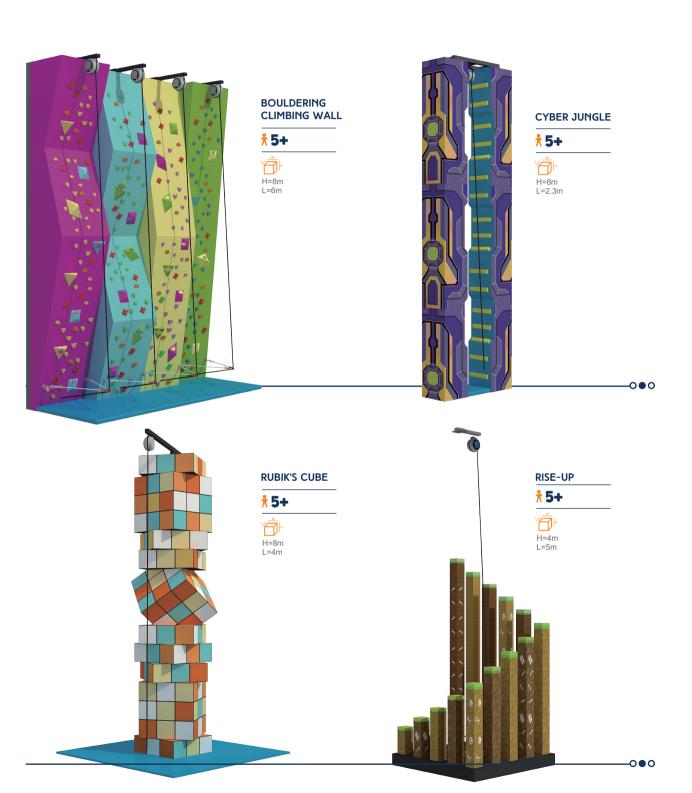

RE TOWER**













Can you get the roller coaster-like excitement indoors? It's already a reality! Enjoy the ups-anddown motions and the extra acceleration, which will sure to set your adrenaline through the roof and let you indulge in screams and thrills that are no less than a roller coaster could give.

**SUITABLE FOR** 













**Operating Capacity** 

Up To 60 PPL/H

Speed

Up To 20 KM/H

**KEY FEATURES** 









## RAIL FLY



















## **SHUTTLE ZIPLINE**

The Shuttle Zipline is our latest creation, it is a fun personal ride that flies in the air, our programable controller allows it to run in a few different modes: cozy and easy, or adrenaline-driving!









FUNLANDIA | 21



## CLIMBING



## **premium** climbing wall



#### **Basic Climbing Wall**













## **BUBBLE MAZE**



















### Funland a ladventure play

# INTERACTIVE SPORTS





































FUNLANDIA 26

FUNLANDIA 27