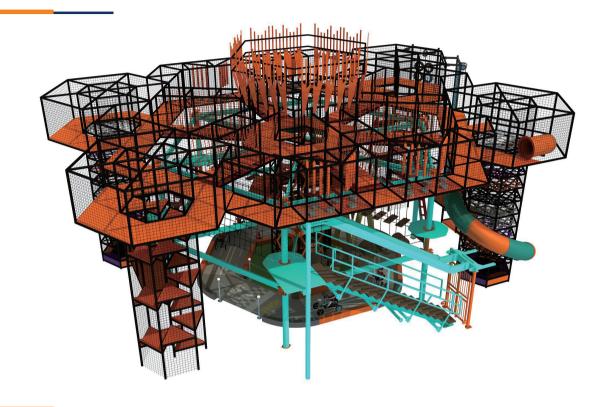

## **ADVENTURE TOWER/**

## **ADVENTURE TOWER**

Can you get the roller coaster-like excitement indoors? It's already a reality! Enjoy the ups-anddown motions and the extra acceleration, which will sure to set your adrenaline through the roof and let you indulge in screams and thrills that are no less than a roller coaster could give.

**SUITABLE FOR** 

**Operating Capacity** 

Up To 60 PPL/H

Speed

Up To 20 KM/H

**KEY FEATURES** 