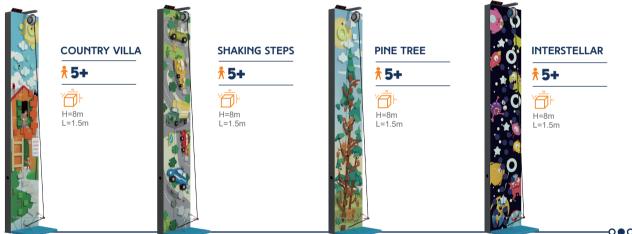

ENTURE TOWER**













Can you get the roller coaster-like excitement indoors? It's already a reality! Enjoy the ups-anddown motions and the extra acceleration, which will sure to set your adrenaline through the roof and let you indulge in screams and thrills that are no less than a roller coaster could give.

**SUITABLE FOR** 













**Operating Capacity** 

Up To 60 PPL/H

Speed

Up To 20 KM/H

**KEY FEATURES** 









## RAIL FLY



















## **SHUTTLE ZIPLINE**

The Shuttle Zipline is our latest creation, it is a fun personal ride that flies in the air, our programable controller allows it to run in a few different modes: cozy and easy, or adrenaline-driving!









FUNLANDIA | 21



## CLIMBING



## **premium** climbing wall



#### **Basic Climbing Wall**













## **BUBBLE MAZE**



















### Funland a ladventure play

# INTERACTIVE SPORTS





































FUNLANDIA 26

FUNLANDIA 27