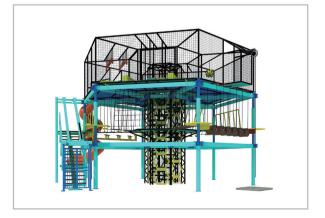

## **ADVENTURE TOWER/**

## **ADVENTURE TOWER**

Can you get the roller coaster-like excitement indoors? It's already a reality! Enjoy the ups-anddown motions and the extra acceleration, which will sure to set your adrenaline through the roof and let you indulge in screams and thrills that are no less than a roller coaster could give.