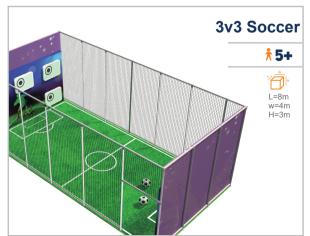

oy the ups-anddown motions and the extra acceleration, which will sure to set your adrenaline through the roof and let you indulge in screams and thrills that are no less than a roller coaster could give.

**SUITABLE FOR** 













**Operating Capacity** 

Up To 60 PPL/H

Speed

Up To 20 KM/H

**KEY FEATURES** 









## RAIL FLY



















## **SHUTTLE ZIPLINE**

The Shuttle Zipline is our latest creation, it is a fun personal ride that flies in the air, our programable controller allows it to run in a few different modes: cozy and easy, or adrenaline-driving!









FUNLANDIA | 21



## CLIMBING



## **premium** climbing wall



#### **Basic Climbing Wall**













## **BUBBLE MAZE**



















### Funland a ladventure play

# INTERACTIVE SPORTS





































FUNLANDIA 26

FUNLANDIA 27