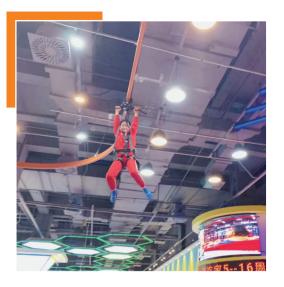

## RAIL FLY

## **SHUTTLE ZIPLINE**

The Shuttle Zipline is our latest creation, it is a fun personal ride that flies in the air, our programable controller allows it to run in a few different modes: cozy and easy, or adrenaline-driving!