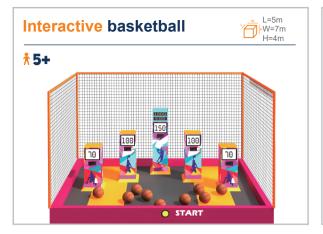

he ups-anddown motions and the extra acceleration, which will sure to set your adrenaline through the roof and let you indulge in screams and thrills that are no less than a roller coaster could give.

**SUITABLE FOR** 













**Operating Capacity** 

Up To 60 PPL/H

Speed

Up To 20 KM/H

**KEY FEATURES** 









## RAIL FLY



















## **SHUTTLE ZIPLINE**

The Shuttle Zipline is our latest creation, it is a fun personal ride that flies in the air, our programable controller allows it to run in a few different modes: cozy and easy, or adrenaline-driving!









FUNLANDIA | 21



## CLIMBING



## **premium** climbing wall



#### **Basic Climbing Wall**













## **BUBBLE MAZE**



















### Funland a ladventure play

# INTERACTIVE SPORTS





































FUNLANDIA 26

FUNLANDIA 27