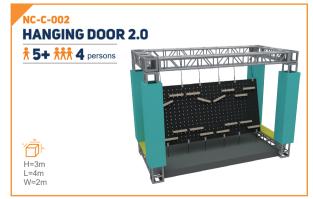

andia has been providing high-quality products for more than 2000 fun centers around the world, we boost the most extensive product lines in the industry, which include over 20 product series and over 300 individual pieces of equipment, with such versatility, we can suit the needs of all ages from toddlers to grown-ups, in settings from a small indoor area to huge amusement parks.









## **ADVENTURE-PLAY PRODUCTS**





Our adventure-play product lines, include more than 20 series and hundreds of play equipments, providing a fun and adrenaline-driving experience to kids of all ages and their parents!





## TRAMPOLINE PARK





# Funland a ladventure play WARRIOR CHALLENGE COURSES



Basic Specifications •





# WARRIOR CHALLENGE COURSES











#### **OBSTACLES**



















#### **OBSTACLES**























### **GROUND OBSTACLES**





















## **DONUT SLIDE**



#### **Curvy Donut Slide**





### **ROPE COURSES >>>**



○●○

BASIC SPECIFICATIONS ○

○●○









**OBSTACLES** 















## **ADVENTURE TOWER/**

































#### Funland a l adventure play

## **ADVENTURE TOWER**













Can you get the roller coaster-like excitement indoors? It's already a reality! Enjoy the ups-anddown motions and the extra acceleration, which will sure to set your adrenaline through the roof and let you indulge in screams and thrills that are no less than a roller coaster could give.

**SUITABLE FOR** 













**Operating Capacity** 

Up To 60 PPL/H

Speed

Up To 20 KM/H

**KEY FEATURES** 









## RAIL FLY