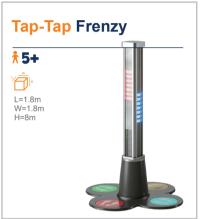

nddown motions and the extra acceleration, which will sure to set your adrenaline through the roof and let you indulge in screams and thrills that are no less than a roller coaster could give.

**SUITABLE FOR** 













**Operating Capacity** 

Up To 60 PPL/H

Speed

Up To 20 KM/H

**KEY FEATURES** 









## RAIL FLY



















## **SHUTTLE ZIPLINE**

The Shuttle Zipline is our latest creation, it is a fun personal ride that flies in the air, our programable controller allows it to run in a few different modes: cozy and easy, or adrenaline-driving!









FUNLANDIA | 21



## CLIMBING



## **premium** climbing wall



#### **Basic Climbing Wall**













## **BUBBLE MAZE**



















### Funland a ladventure play

# INTERACTIVE SPORTS





































FUNLANDIA 26

FUNLANDIA 27