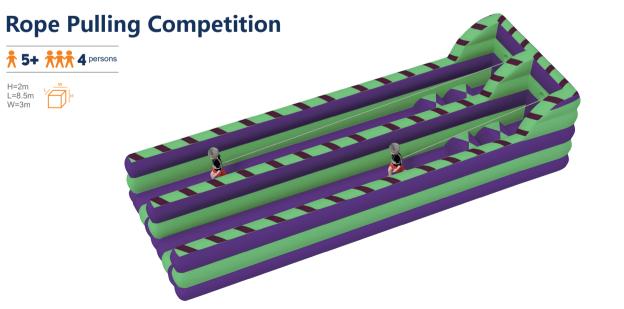

roller coaster-like excitement indoors? It's already a reality! Enjoy the ups-anddown motions and the extra acceleration, which will sure to set your adrenaline through the roof and let you indulge in screams and thrills that are no less than a roller coaster could give.

**SUITABLE FOR** 













**Operating Capacity** 

Up To 60 PPL/H

Speed

Up To 20 KM/H

**KEY FEATURES** 









## RAIL FLY



















## **SHUTTLE ZIPLINE**

The Shuttle Zipline is our latest creation, it is a fun personal ride that flies in the air, our programable controller allows it to run in a few different modes: cozy and easy, or adrenaline-driving!









FUNLANDIA | 21



## CLIMBING



## **premium** climbing wall



#### **Basic Climbing Wall**













## **BUBBLE MAZE**



















### Funland a ladventure play

# INTERACTIVE SPORTS





































FUNLANDIA 26

FUNLANDIA 27