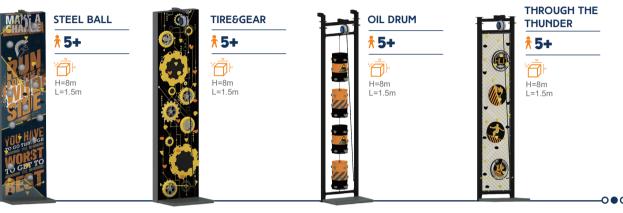

DVENTURE TOWER**













Can you get the roller coaster-like excitement indoors? It's already a reality! Enjoy the ups-anddown motions and the extra acceleration, which will sure to set your adrenaline through the roof and let you indulge in screams and thrills that are no less than a roller coaster could give.

**SUITABLE FOR** 













**Operating Capacity** 

Up To 60 PPL/H

Speed

Up To 20 KM/H

**KEY FEATURES** 









## RAIL FLY



















## **SHUTTLE ZIPLINE**

The Shuttle Zipline is our latest creation, it is a fun personal ride that flies in the air, our programable controller allows it to run in a few different modes: cozy and easy, or adrenaline-driving!









FUNLANDIA | 21



## CLIMBING



## **premium** climbing wall



#### **Basic Climbing Wall**













## **BUBBLE MAZE**



















### Funland a ladventure play

# INTERACTIVE SPORTS





































FUNLANDIA 26

FUNLANDIA 27