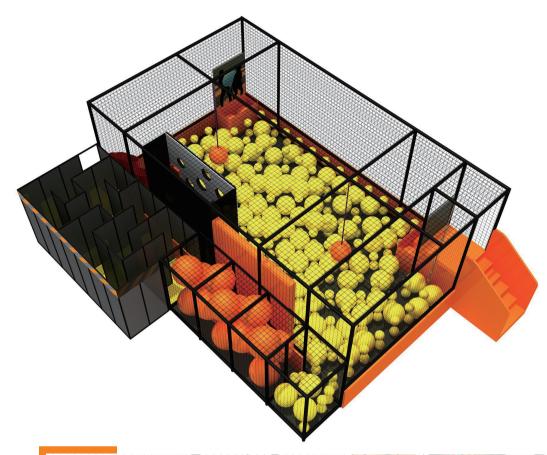

you get the roller coaster-like excitement indoors? It's already a reality! Enjoy the ups-anddown motions and the extra acceleration, which will sure to set your adrenaline through the roof and let you indulge in screams and thrills that are no less than a roller coaster could give.

**SUITABLE FOR** 













**Operating Capacity** 

Up To 60 PPL/H

Speed

Up To 20 KM/H

**KEY FEATURES** 









## RAIL FLY



















## **SHUTTLE ZIPLINE**

The Shuttle Zipline is our latest creation, it is a fun personal ride that flies in the air, our programable controller allows it to run in a few different modes: cozy and easy, or adrenaline-driving!









FUNLANDIA | 21



## CLIMBING



## **premium** climbing wall



#### **Basic Climbing Wall**













## **BUBBLE MAZE**



















### Funland a ladventure play

# INTERACTIVE SPORTS





































FUNLANDIA 26

FUNLANDIA 27