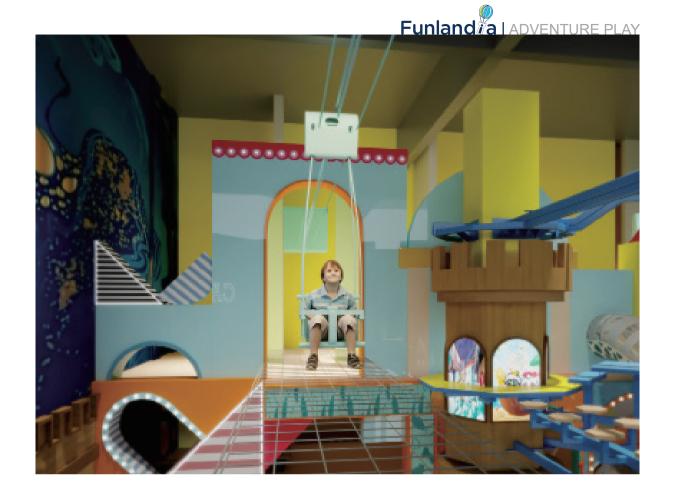

## **SHUTTLE ZIPLINE**

The Shuttle Zipline is our latest creation, it is a fun personal ride that flies in the air, our programable controller allows it to run in a few different modes: cozy and easy, or adrenaline-driving!