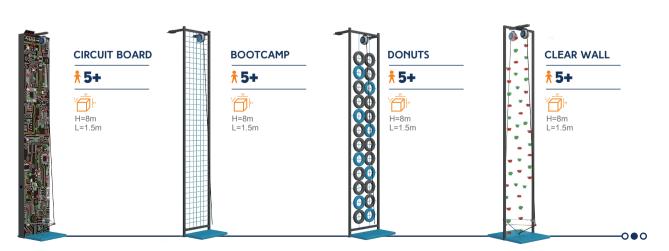

TURE TOWER**













Can you get the roller coaster-like excitement indoors? It's already a reality! Enjoy the ups-anddown motions and the extra acceleration, which will sure to set your adrenaline through the roof and let you indulge in screams and thrills that are no less than a roller coaster could give.

**SUITABLE FOR** 













**Operating Capacity** 

Up To 60 PPL/H

Speed

Up To 20 KM/H

**KEY FEATURES** 









## RAIL FLY



















## **SHUTTLE ZIPLINE**

The Shuttle Zipline is our latest creation, it is a fun personal ride that flies in the air, our programable controller allows it to run in a few different modes: cozy and easy, or adrenaline-driving!









FUNLANDIA | 21



## CLIMBING



## **premium** climbing wall



#### **Basic Climbing Wall**













## **BUBBLE MAZE**



















### Funland a ladventure play

# INTERACTIVE SPORTS





































FUNLANDIA 26

FUNLANDIA 27