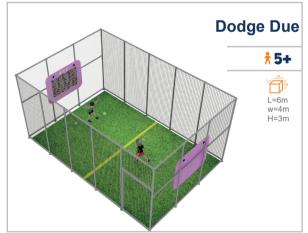

Enjoy the ups-anddown motions and the extra acceleration, which will sure to set your adrenaline through the roof and let you indulge in screams and thrills that are no less than a roller coaster could give.

**SUITABLE FOR** 













**Operating Capacity** 

Up To 60 PPL/H

Speed

Up To 20 KM/H

**KEY FEATURES** 









## RAIL FLY



















## **SHUTTLE ZIPLINE**

The Shuttle Zipline is our latest creation, it is a fun personal ride that flies in the air, our programable controller allows it to run in a few different modes: cozy and easy, or adrenaline-driving!









FUNLANDIA | 21



## CLIMBING



## **premium** climbing wall



#### **Basic Climbing Wall**













## **BUBBLE MAZE**



















### Funland a ladventure play

# INTERACTIVE SPORTS





































FUNLANDIA 26

FUNLANDIA 27