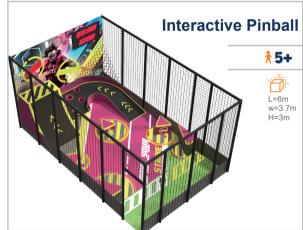

njoy the ups-anddown motions and the extra acceleration, which will sure to set your adrenaline through the roof and let you indulge in screams and thrills that are no less than a roller coaster could give.

**SUITABLE FOR** 













**Operating Capacity** 

Up To 60 PPL/H

Speed

Up To 20 KM/H

**KEY FEATURES** 









## RAIL FLY



















## **SHUTTLE ZIPLINE**

The Shuttle Zipline is our latest creation, it is a fun personal ride that flies in the air, our programable controller allows it to run in a few different modes: cozy and easy, or adrenaline-driving!









FUNLANDIA | 21



## CLIMBING



## **premium** climbing wall



#### **Basic Climbing Wall**













## **BUBBLE MAZE**



















### Funland a ladventure play

# INTERACTIVE SPORTS





































FUNLANDIA 26

FUNLANDIA 27