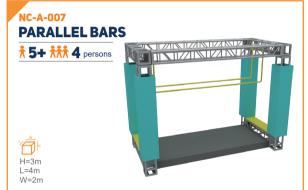

07, Funlandia has been providing high-quality products for more than 2000 fun centers around the world, we boost the most extensive product lines in the industry, which include over 20 product series and over 300 individual pieces of equipment, with such versatility, we can suit the needs of all ages from toddlers to grown-ups, in settings from a small indoor area to huge amusement parks.









## **ADVENTURE-PLAY PRODUCTS**





Our adventure-play product lines, include more than 20 series and hundreds of play equipments, providing a fun and adrenaline-driving experience to kids of all ages and their parents!





## TRAMPOLINE PARK





# Funland a ladventure play WARRIOR CHALLENGE COURSES



Basic Specifications •





# WARRIOR CHALLENGE COURSES











#### **OBSTACLES**



















#### **OBSTACLES**























### **GROUND OBSTACLES**





















## **DONUT SLIDE**



#### **Curvy Donut Slide**





### **ROPE COURSES >>>**



○●○

BASIC SPECIFICATIONS ○

○●○









**OBSTACLES** 















## **ADVENTURE TOWER/**

































#### Funland a l adventure play

## **ADVENTURE TOWER**













Can you get the roller coaster-like excitement indoors? It's already a reality! Enjoy the ups-anddown motions and the extra acceleration, which will sure to set your adrenaline through the roof and let you indulge in screams and thrills that are no less than a roller coaster could give.

**SUITABLE FOR** 













**Operating Capacity** 

Up To 60 PPL/H

Speed

Up To 20 KM/H

**KEY FEATURES** 









## RAIL FL