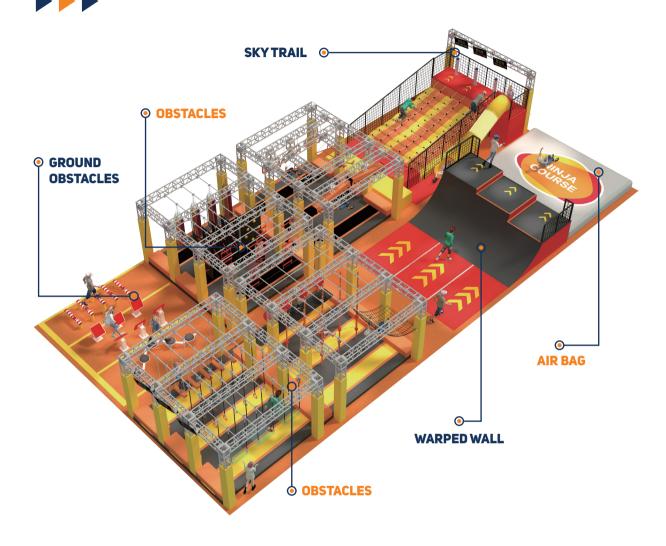

oducts are exported to North America, Europe and other high-end markets

projects





Since 2007, Funlandia has been providing high-quality products for more than 2000 fun centers around the world, we boost the most extensive product lines in the industry, which include over 20 product series and over 300 individual pieces of equipment, with such versatility, we can suit the needs of all ages from toddlers to grown-ups, in settings from a small indoor area to huge amusement parks.









## **ADVENTURE-PLAY PRODUCTS**





Our adventure-play product lines, include more than 20 series and hundreds of play equipments, providing a fun and adrenaline-driving experience to kids of all ages and their parents!





## TRAMPOLINE PARK





# Funland a ladventure play WARRIOR CHALLENGE COURSES



Basic Specifications •





# WARRIOR CHALLENGE COURSES











#### **OBSTACLES**



















#### **OBSTACLES**























### **GROUND OBSTACLES**





















## **DONUT SLIDE**



#### **Curvy Donut Slide**





### **ROPE COURSES >>>**



○●○

BASIC SPECIFICATIONS ○

○●○









**OBSTACLES** 















## **ADVENTURE TOWER/**

































#### Funland a l adventure play

## **ADVENTURE TOWER**













Can you get the roller coaster-like excitement indoors? It's already a reality! Enjoy the ups-anddown motions and the extra acceleration, which will sure to set your adrenaline through the roof and let you indulge in screams and thrills that are no less than a roller coaster could give.

**SUITABLE FOR** 













**Ope