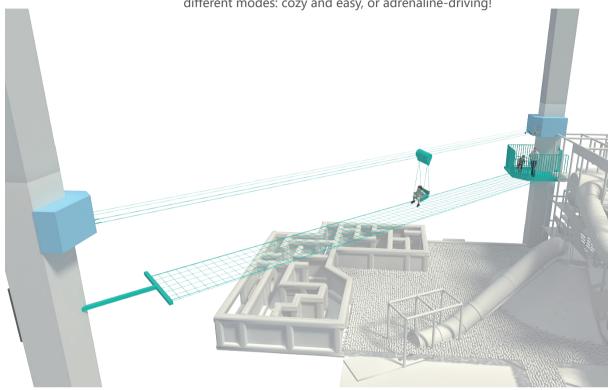

## **SHUTTLE ZIPLINE**

The Shuttle Zipline is our latest creation, it is a fun personal ride that flies in the air, our programable controller allows it to run in a few different modes: cozy and easy, or adrenaline-driving!