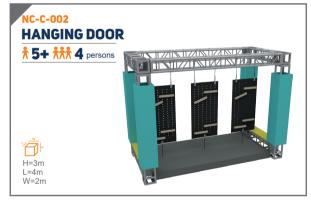

Funlandia has been providing high-quality products for more than 2000 fun centers around the world, we boost the most extensive product lines in the industry, which include over 20 product series and over 300 individual pieces of equipment, with such versatility, we can suit the needs of all ages from toddlers to grown-ups, in settings from a small indoor area to huge amusement parks.









## **ADVENTURE-PLAY PRODUCTS**





Our adventure-play product lines, include more than 20 series and hundreds of play equipments, providing a fun and adrenaline-driving experience to kids of all ages and their parents!





## TRAMPOLINE PARK





# Funland a ladventure play WARRIOR CHALLENGE COURSES



Basic Specifications •





# WARRIOR CHALLENGE COURSES











#### **OBSTACLES**



















#### **OBSTACLES**























### **GROUND OBSTACLES**





















## **DONUT SLIDE**



#### **Curvy Donut Slide**





### **ROPE COURSES >>>**



○●○

BASIC SPECIFICATIONS ○

○●○









**OBSTACLES** 















## **ADVENTURE TOWER/**

































#### Funland a l adventure play

## **ADVENTURE TOWER**













Can you get the roller coaster-like excitement indoors? It's already a reality! Enjoy the ups-anddown motions and the extra acceleration, which will sure to set your adrenaline through the roof and let you indulge in screams and thrills that are no less than a roller coaster could give.

**SUITABLE FOR** 













**Operating Capacity** 

Up To 60 PPL/H

Speed

Up To 20 KM/H

**KEY FEATURES** 









## RAIL FLY