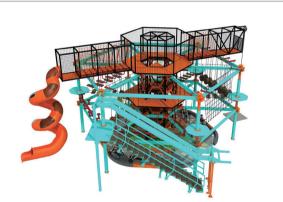

## **ADVENTURE TOWER/**

## **ADVENTURE TOWER**

Can you get the roller coaster-like excitement indoors? It's already a reality! Enjoy the ups-anddown motions and the extra acceleration, which will sure to set your adrenaline through the roof and let you indulge in screams and thrills that are no less than a roller coaster could give.

**SUITABLE FOR** 

**Operating Capacity** 

Up To 60 PPL/H

Speed

Up To 20 KM/H

**KEY FEATURES** 