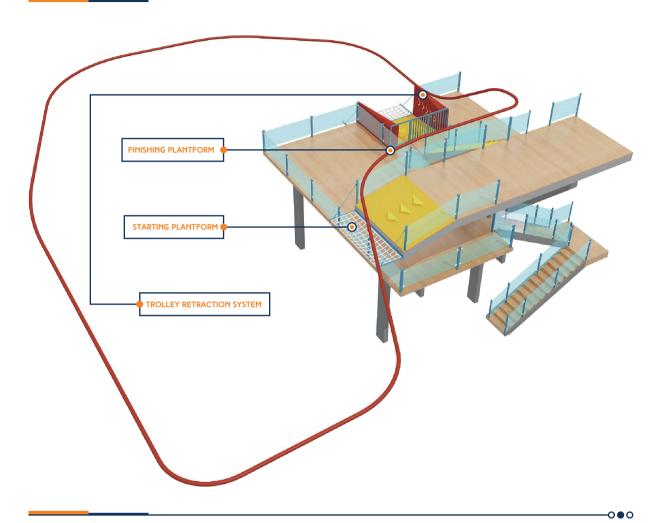

## **ADVENTURE TOWER**

Can you get the roller coaster-like excitement indoors? It's already a reality! Enjoy the ups-anddown motions and the extra acceleration, which will sure to set your adrenaline through the roof and let you indulge in screams and thrills that are no less than a roller coaster could give.

**SUITABLE FOR** 

**Operating Capacity** 

Up To 60 PPL/H

Speed

Up To 20 KM/H

**KEY FEATURES** 