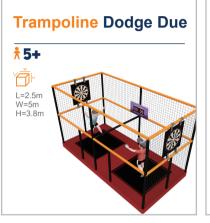

-anddown motions and the extra acceleration, which will sure to set your adrenaline through the roof and let you indulge in screams and thrills that are no less than a roller coaster could give.

**SUITABLE FOR** 













**Operating Capacity** 

Up To 60 PPL/H

Speed

Up To 20 KM/H

**KEY FEATURES** 









## RAIL FLY



















## **SHUTTLE ZIPLINE**

The Shuttle Zipline is our latest creation, it is a fun personal ride that flies in the air, our programable controller allows it to run in a few different modes: cozy and easy, or adrenaline-driving!









FUNLANDIA | 21



## CLIMBING



## **premium** climbing wall



#### **Basic Climbing Wall**













## **BUBBLE MAZE**



















### Funland a ladventure play

# INTERACTIVE SPORTS





































FUNLANDIA 26

FUNLANDIA 27